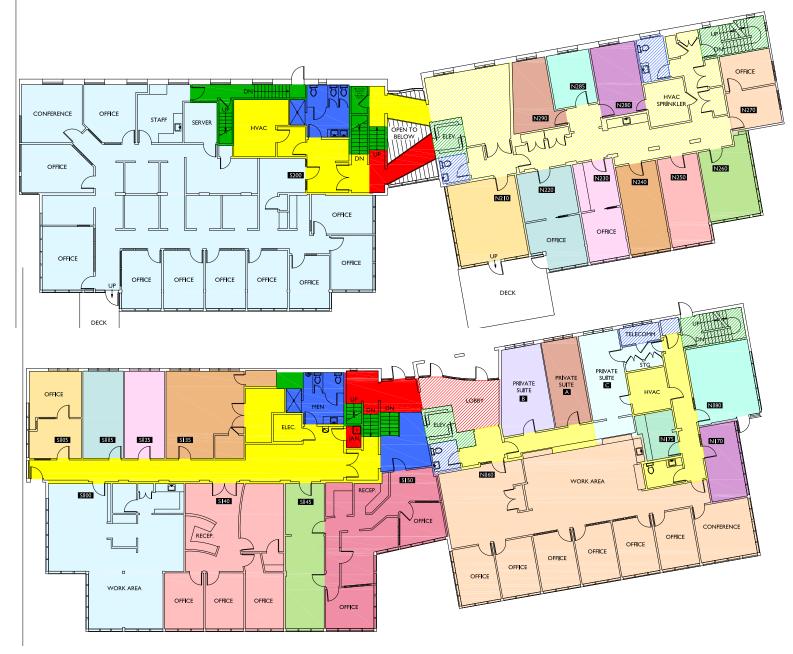

### For Sale:

Four units totaling 18,196 rentable square feet.Total Annual Income:\$630,833Annual Operating Expenses:\$209,254Net Operating Income:\$421,57927 Parking Garage spaces, (not shown.)

Kelly Muldrow, CCIM Managing Broker 206.949.3420 kelly@muldrow.net

Property Type: Rentable Space:

Year Built:

175 Parfitt Way SW Bainbridge Island, WA 98110 8119-002-002-00-05, 8119-002-001-00-06, 8119-001-002-00-07, 8119-001-001-00-08 Office/Mixed Use Condominium 18,196 sf +/-25 2000