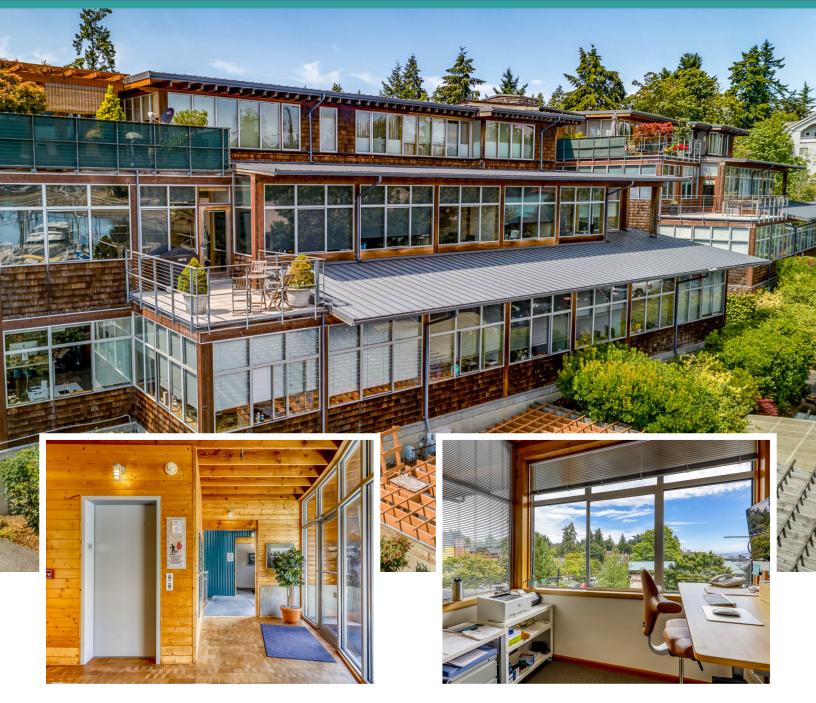

**\$ 7,020,000** www.TheParfittBuilding.com

175 Parfitt Way SW, Bainbridge Island, WA 98110

**The Parfitt Building** on Bainbridge Island's downtown waterfront is for sale for the first time. Designed by Cutler Anderson Architects and built by Fairbank Construction Company in 2000, the Parfitt Building offers a rare opportunity to invest in one of the few office properties along Winslow's urban shoreline.

### For Sale:

Four units totaling 18,196 rentable square feet.Total Annual Income:\$630,833Annual Operating Expenses:\$209,254Net Operating Income:\$421,57927 Parking Garage spaces, (not shown.)

Kelly Muldrow, CCIM Managing Broker 206.949.3420 kelly@muldrow.net

Property Type: Rentable Space:

Year Built:

175 Parfitt Way SW Bainbridge Island, WA 98110 8119-002-002-00-05, 8119-002-001-00-06, 8119-001-002-00-07, 8119-001-001-00-08 Office/Mixed Use Condominium 18,196 sf +/-25 2000