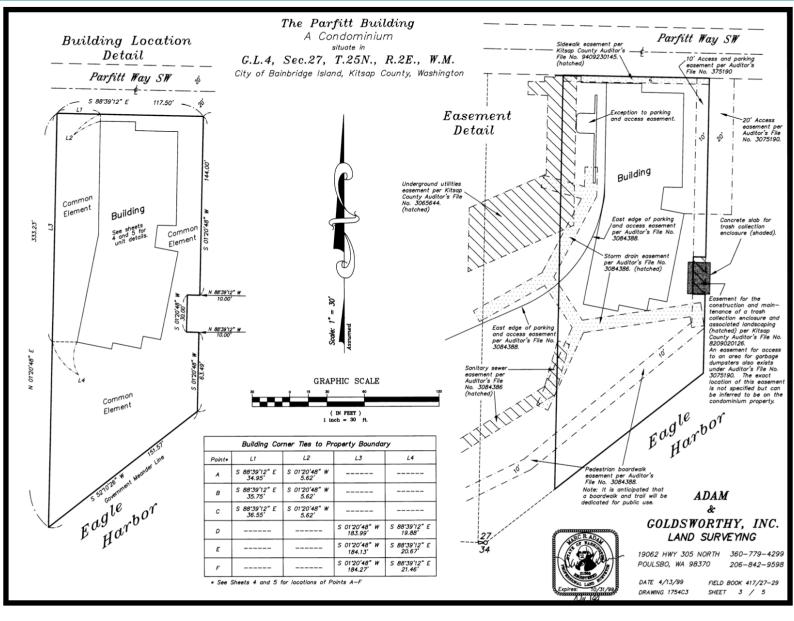

Property Type: Rentable Space:

Year Built:

175 Parfitt Way SW Bainbridge Island, WA 98110 8119-002-002-00-05, 8119-002-001-00-06, 8119-001-002-00-07, 8119-001-001-00-08 Office/Mixed Use Condominium 18,196 sf +/-25 2000