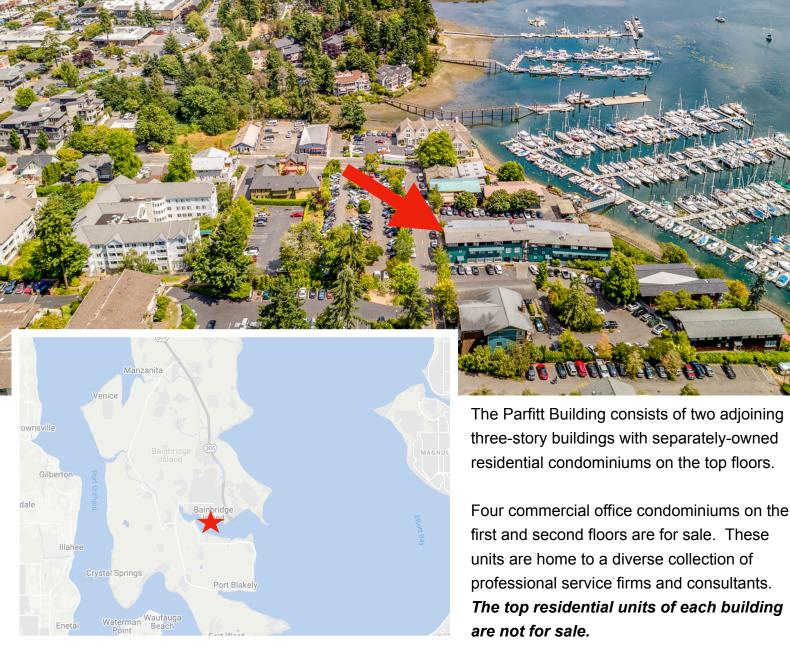

**\$ 7,020,000** www.TheParfittBuilding.com

175 Parfitt Way SW, Bainbridge Island, WA 98110

**The Parfitt Building** on Bainbridge Island's downtown waterfront is for sale for the first time. Designed by Cutler Anderson Architects and built by Fairbank Construction Company in 2000, the Parfitt Building offers a rare opportunity to invest in one of the few office properties along Winslow's urban shoreline.

Property Type: Rentable Space:

Year Built:

175 Parfitt Way SW Bainbridge Island, WA 98110 8119-002-002-00-05, 8119-002-001-00-06, 8119-001-002-00-07, 8119-001-001-00-08 Office/Mixed Use Condominium 18,196 sf +/-25 2000