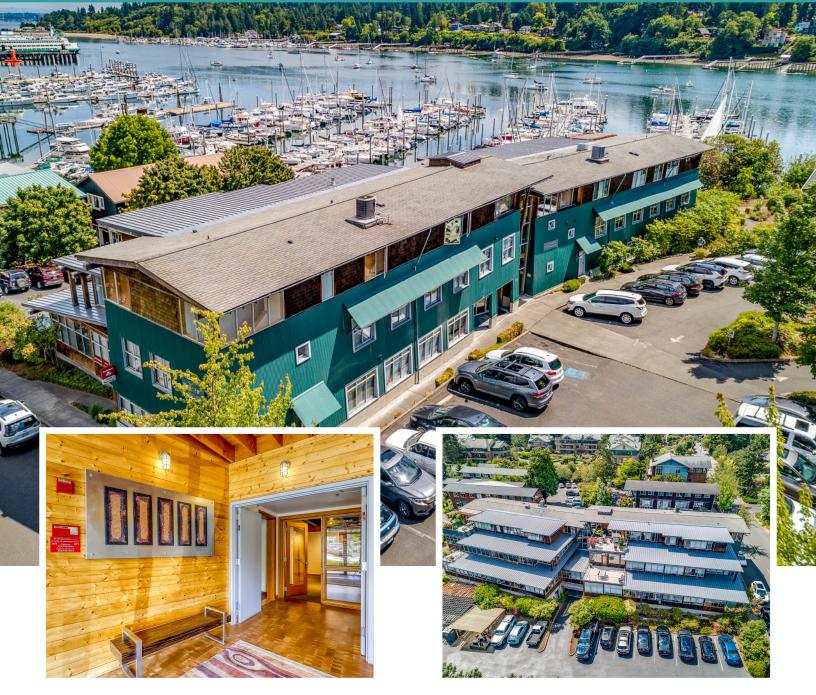

**\$ 7,020,000** www.TheParfittBuilding.com

175 Parfitt Way SW, Bainbridge Island, WA 98110

**The Parfitt Building** on Bainbridge Island's downtown waterfront is for sale for the first time. Designed by Cutler Anderson Architects and built by Fairbank Construction Company in 2000, the Parfitt Building offers a rare opportunity to invest in one of the few office properties along Winslow's urban shoreline.

Property Type: Rentable Space:

Year Built:

175 Parfitt Way SW Bainbridge Island, WA 98110 8119-002-002-00-05, 8119-002-001-00-06, 8119-001-002-00-07, 8119-001-001-00-08 Office/Mixed Use Condominium 18,196 sf +/-25 2000