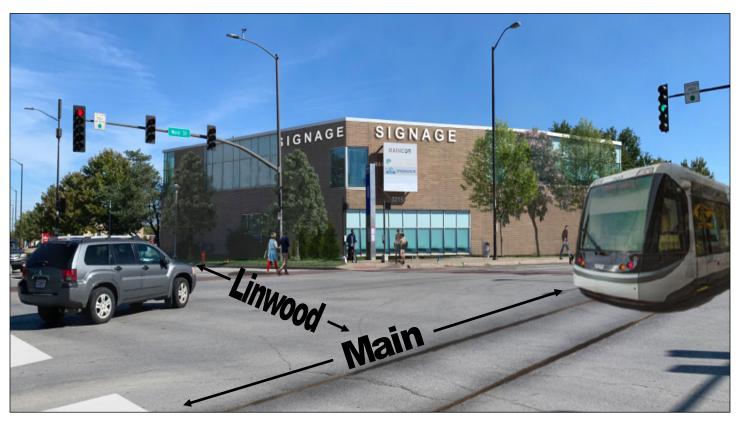

## 1,144 SF - 12,016 SF Available

- New Ownership Q1 2021
- 7,778 SF Available 1st Floor
- **4,238** SF Available 2nd Floor
- 74 Free Surface Parking Spaces
- Building Signage

- 4 New Street Car stops within 1 block of intersection (North & South)
- Substantial Building Improvements Pending
- Professionally Managed
- Tenant Finish Funds Available

## **FUTURE STREET CAR EXPANSION**

**2nd Floor** 

**Vacant = 4,238 SF** 