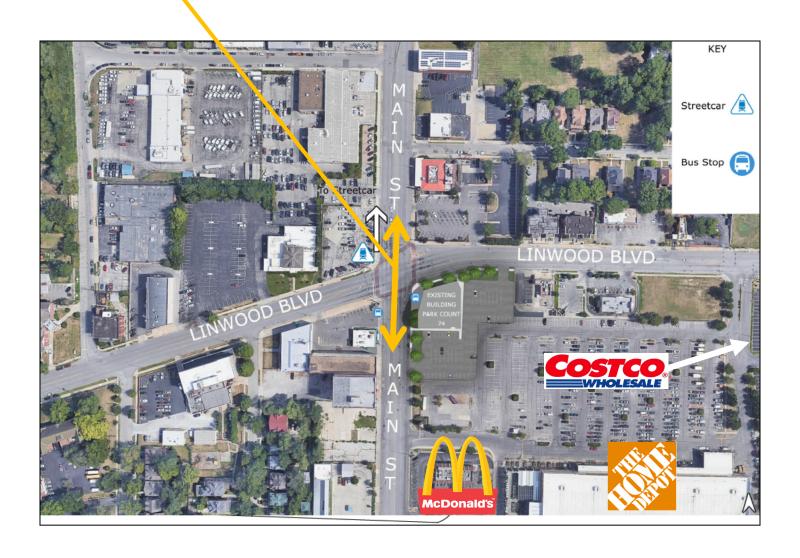

## 1,144 SF - 12,016 SF Available

- New Ownership Q1 2021
- 7,778 SF Available 1st Floor
- **4,238** SF Available 2nd Floor
- 74 Free Surface Parking Spaces
- Building Signage

- 4 New Street Car stops within 1 block of intersection (North & South)
- Substantial Building Improvements Pending
- Professionally Managed
- Tenant Finish Funds Available

## **FUTURE STREET CAR EXPANSION**

**2nd Floor** 

**Vacant = 4,238 SF** 