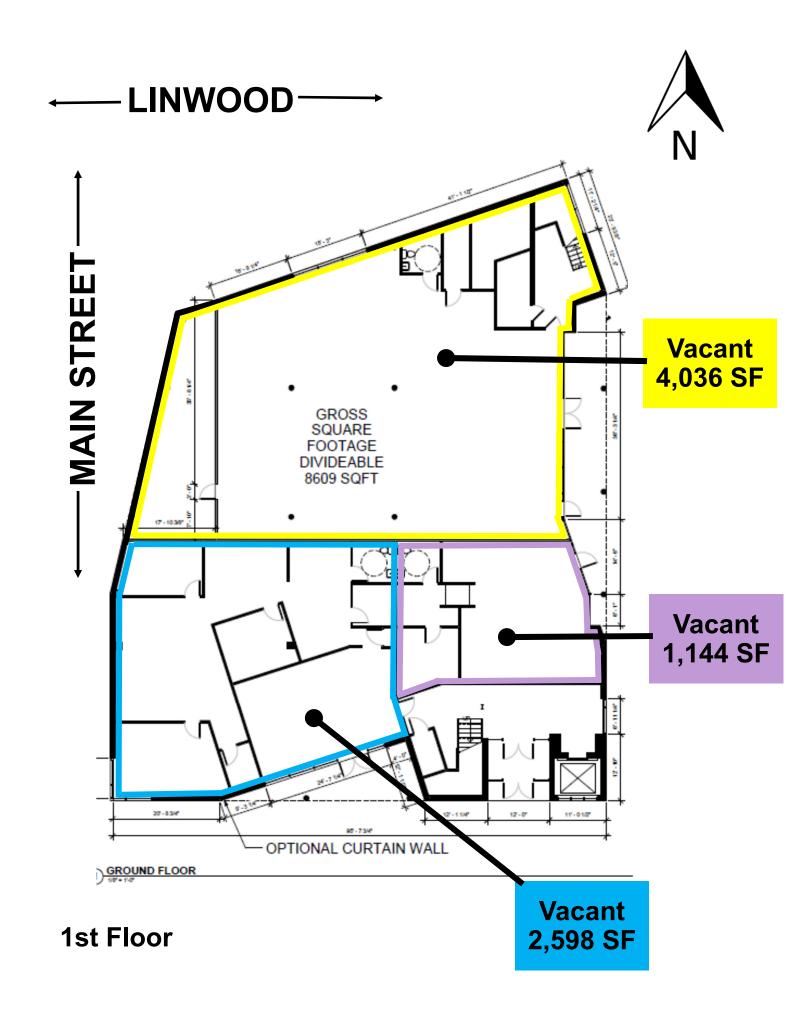

## 1,144 SF - 12,016 SF Available

- New Ownership Q1 2021
- 7,778 SF Available 1st Floor
- **4,238** SF Available 2nd Floor
- 74 Free Surface Parking Spaces
- Building Signage

- 4 New Street Car stops within 1 block of intersection (North & South)
- Substantial Building Improvements Pending
- Professionally Managed
- Tenant Finish Funds Available