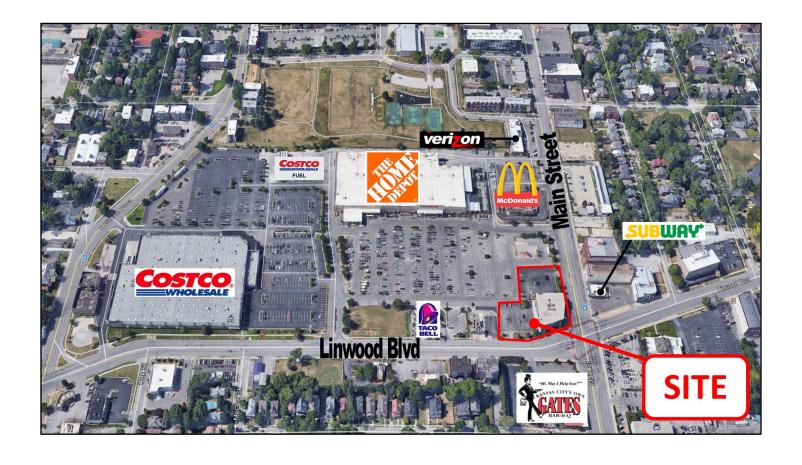

## 1,144 SF - 12,016 SF Available

- New Ownership Q1 2021
- 7,778 SF Available 1st Floor
- **4,238** SF Available 2nd Floor
- 74 Free Surface Parking Spaces
- Building Signage

- 4 New Street Car stops within 1 block of intersection (North & South)
- Substantial Building Improvements Pending
- Professionally Managed
- Tenant Finish Funds Available