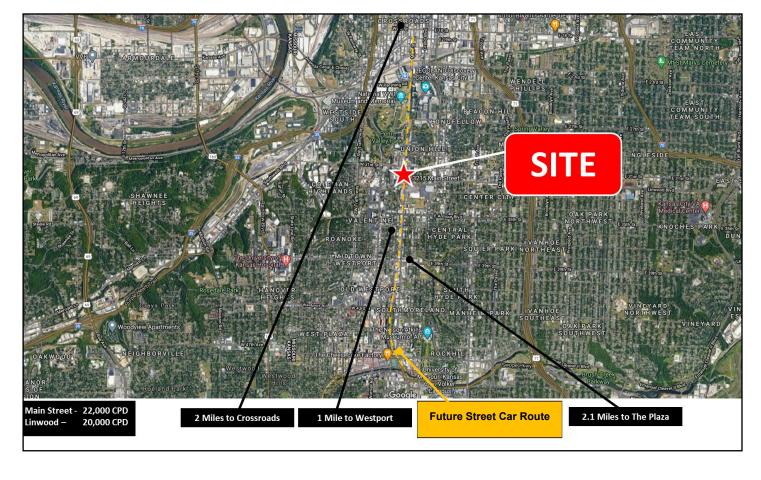

### **NEW OWNERSHIP PENDING - NOW LEASING**

# 3215 Main Street Kansas City, MO

## 1,144 SF - 12,016 SF Available



- New Ownership Q1 2021
- 7,778 SF Available 1st Floor
- **4,238** SF Available 2nd Floor
- 74 Free Surface Parking Spaces
- Building Signage

- 4 New Street Car stops within 1 block of intersection (North & South)
- Substantial Building Improvements Pending
- Professionally Managed
- Tenant Finish Funds Available

#### RUBENSTEIN REAL ESTATE CO., LC

6310 Lamar, Suite 220 Overland Park, KS 66202 Phone (913) 362-1999 | Fax (913) 362-1969 www.rubensteinre.com

#### **DWIGHT MEDBERY III**

dmed@rubensteinre.com

CULLEN MAGARIEL

<u>cullen@rubensteinre.com</u>

## **FUTURE STREET CAR EXPANSION**







**2nd Floor** 

**Vacant = 4,238 SF**