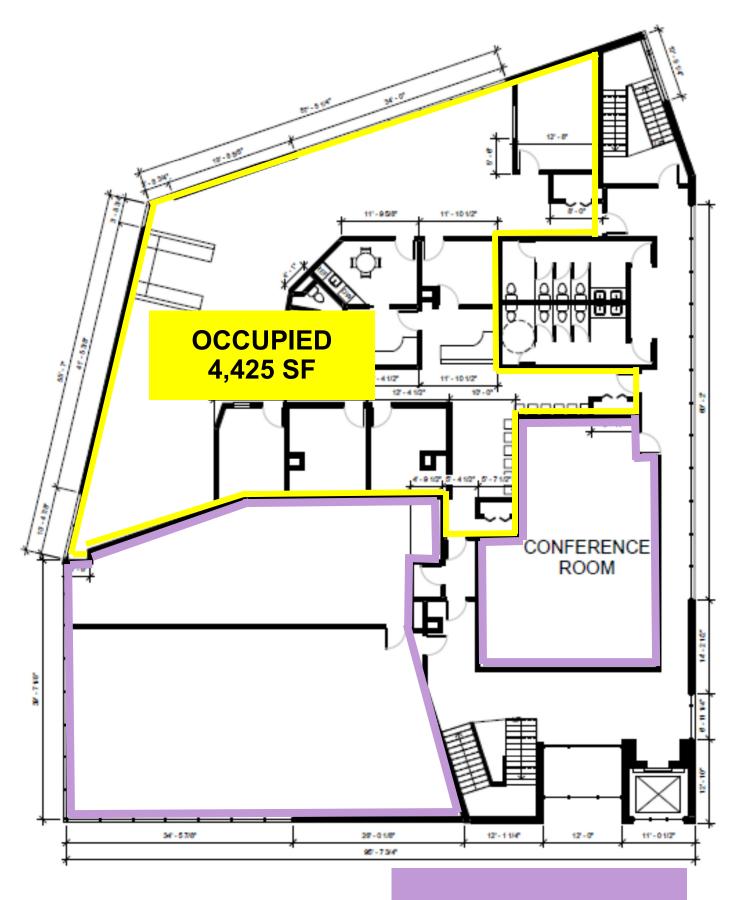

## 1,144 SF - 12,016 SF Available

- New Ownership Q1 2021
- 7,778 SF Available 1st Floor
- **4,238** SF Available 2nd Floor
- 74 Free Surface Parking Spaces
- Building Signage

- 4 New Street Car stops within 1 block of intersection (North & South)
- Substantial Building Improvements Pending
- Professionally Managed
- Tenant Finish Funds Available

## **FUTURE STREET CAR EXPANSION**

**2nd Floor** 

**Vacant = 4,238 SF** 