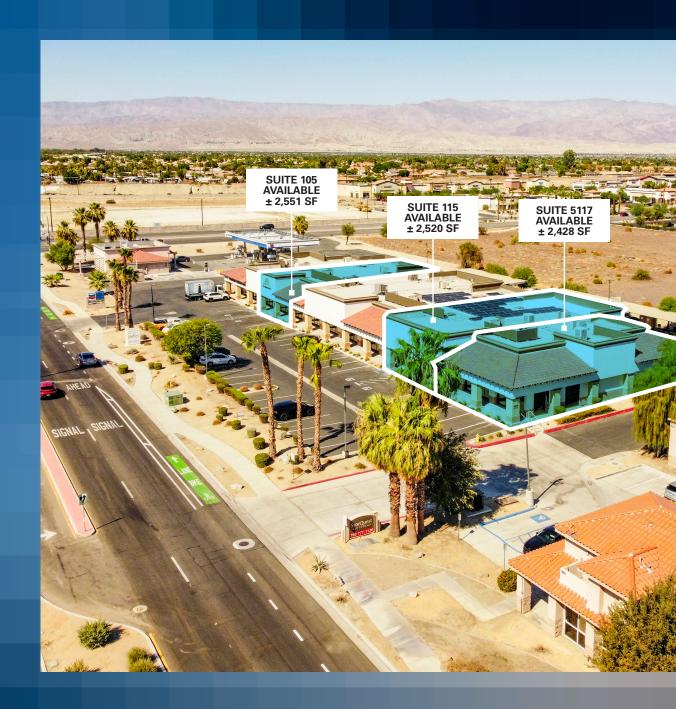

## Medical and Retail Condos For Sale

2,428 - 4,948 SF AVAILABLE IN DESIRABLE LA QUINTA LOCATION

### **PRICING**

| _                | SF    | PSF      | Sale Price  |
|------------------|-------|----------|-------------|
| Unit #105        | 2,551 | \$391.61 | \$999,000   |
| Unit #115        | 2,520 | \$365.00 | \$919,800   |
| Unit #117        | 2,428 | \$365.00 | \$886,220   |
| Unit #115 & #117 | 4,958 | \$355.00 | \$1,756,000 |