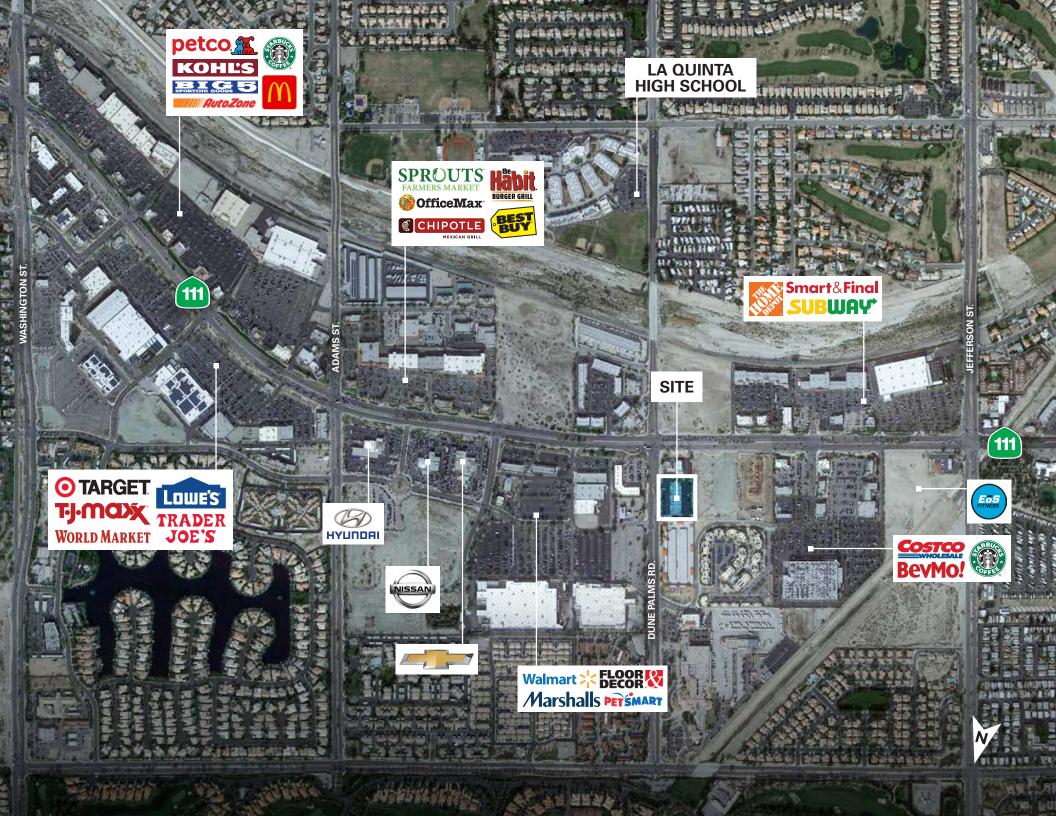

## **Property Highlights**

- Great medical co-tenancy
- Excellent SBA Loan Opportunity Opportunity to own your own building versus leasing
- Well parked at 4.75/1,000
- Monument signage on Dune Palms Rd.
- Easy ingress & egress