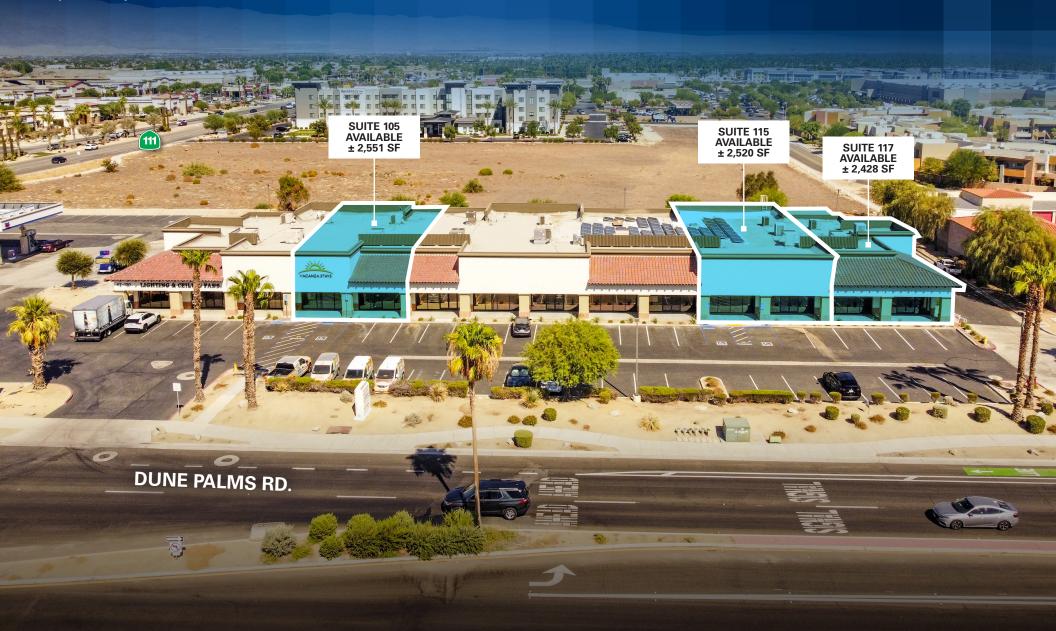

## Medical and Retail Condos For Sale

2,428 - 4,948 SF AVAILABLE IN DESIRABLE LA QUINTA LOCATION

### **PRICING**

| _                | SF    | PSF      | Sale Price  |
|------------------|-------|----------|-------------|
| Unit #105        | 2,551 | \$391.61 | \$999,000   |
| Unit #115        | 2,520 | \$365.00 | \$919,800   |
| Unit #117        | 2,428 | \$365.00 | \$886,220   |
| Unit #115 & #117 | 4,958 | \$355.00 | \$1,756,000 |

# Medical and Retail Condos For Sale