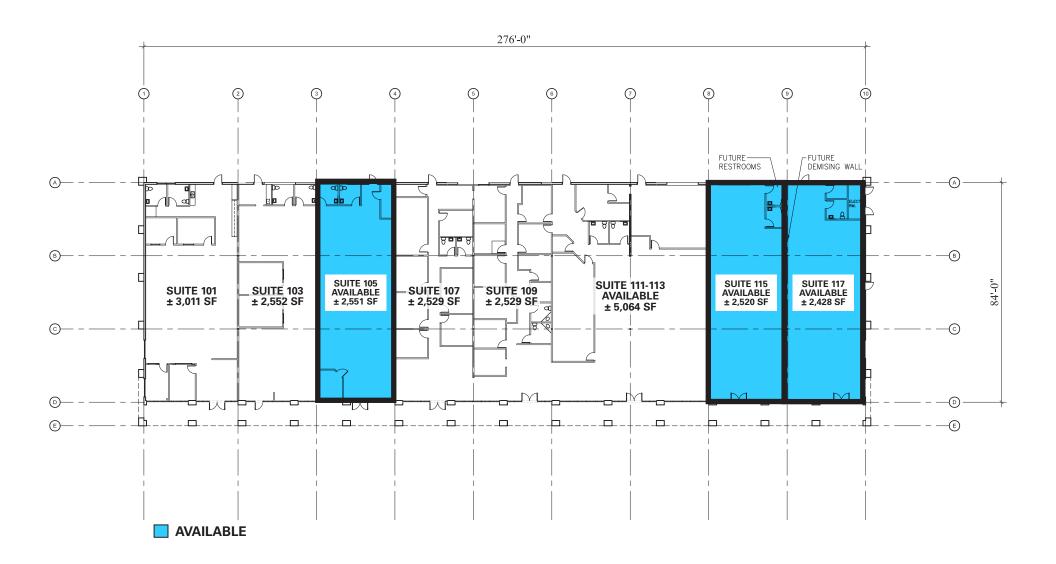

# Floor Plan

47-120 DUNE PALMS LA QUINTA, CA

### **PRICING**

| _                | SF    | PSF      | Sale Price  |
|------------------|-------|----------|-------------|
| Unit #105        | 2,551 | \$391.61 | \$999,000   |
| Unit #115        | 2,520 | \$365.00 | \$919,800   |
| Unit #117        | 2,428 | \$365.00 | \$886,220   |
| Unit #115 & #117 | 4,958 | \$355.00 | \$1,756,000 |