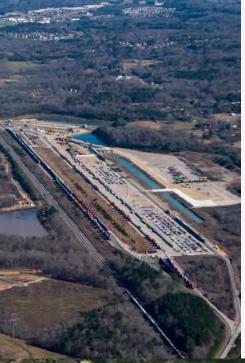

**RAIL SERVED DEVELOPMENT OPPORTUNITY** 

McCalla, Alabama

### **Unparalleled Transportation Access**

A state the second

- Located directly across from the 1 million+ SF
  Smucker's manufacturing facility
- 3 miles to I-20/59
- 5 miles to Mercedes Battery Plant
- 10 miles to Mercedes Assembly Plant
- 28 miles to Birmingham/Shuttlesworth Int'l Airport
- 215 miles to Port of Mobile