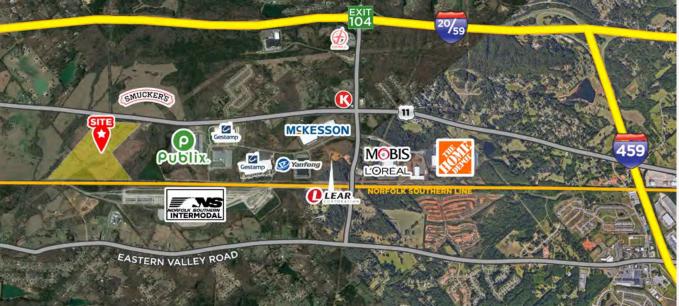

### **Unparalleled Transportation Access**

A state the second

- Located directly across from the 1 million+ SF
  Smucker's manufacturing facility
- 3 miles to I-20/59
- 5 miles to Mercedes Battery Plant
- 10 miles to Mercedes Assembly Plant
- 28 miles to Birmingham/Shuttlesworth Int'l Airport
- 215 miles to Port of Mobile