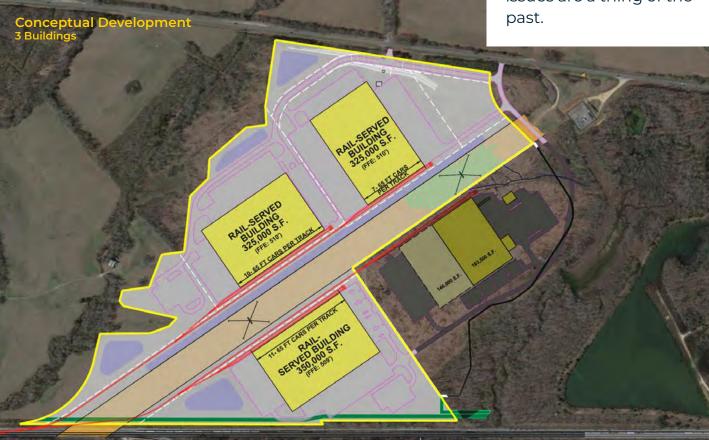

### 88 ACRES AVAILABLE FOR DEVELOPMENT

## From concept to completion.

88 acres of land stands ready for your project. With up to a million SF on rail, supply chain issues are a thing of the past.

🚹 Graham&Co