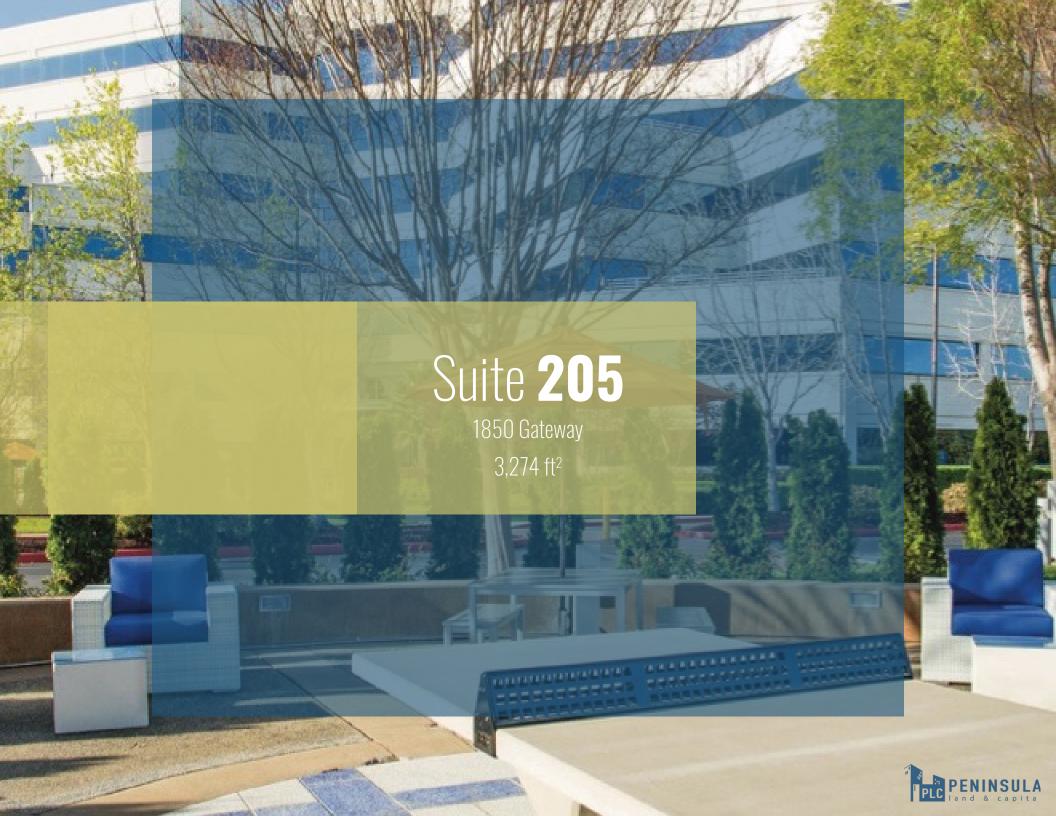

## Floor **Plan**

1850 Gateway Suite 205

#### Highlights

- 3,274 ft<sup>2</sup>
- 3 Private Office
- Break Room
- IDF
- Open Office Space

1850 Gateway Suite 250