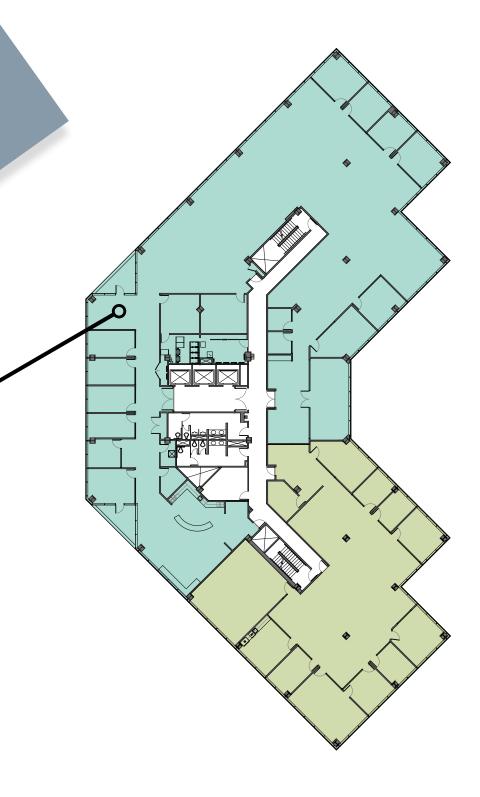

### Floor **Plan**

1850 Gateway 4<sup>th</sup> Floor

#### Highlights

- 14,074 ft<sup>2</sup>
- Kitchen/Break Room
- Open Office
- 12 Private Offices
- 2 Conference Rooms
- Lobby
- Phone Room
- IT Room
- Storage