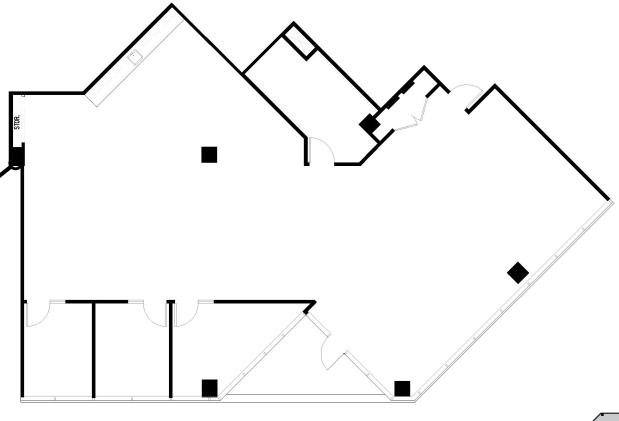

## Floor **Plan**

1850 Gateway Suite 205

#### Highlights

- 3,274 ft<sup>2</sup>
- 3 Private Office
- Break Room
- IDF
- Open Office Space

1850 Gateway Suite 250