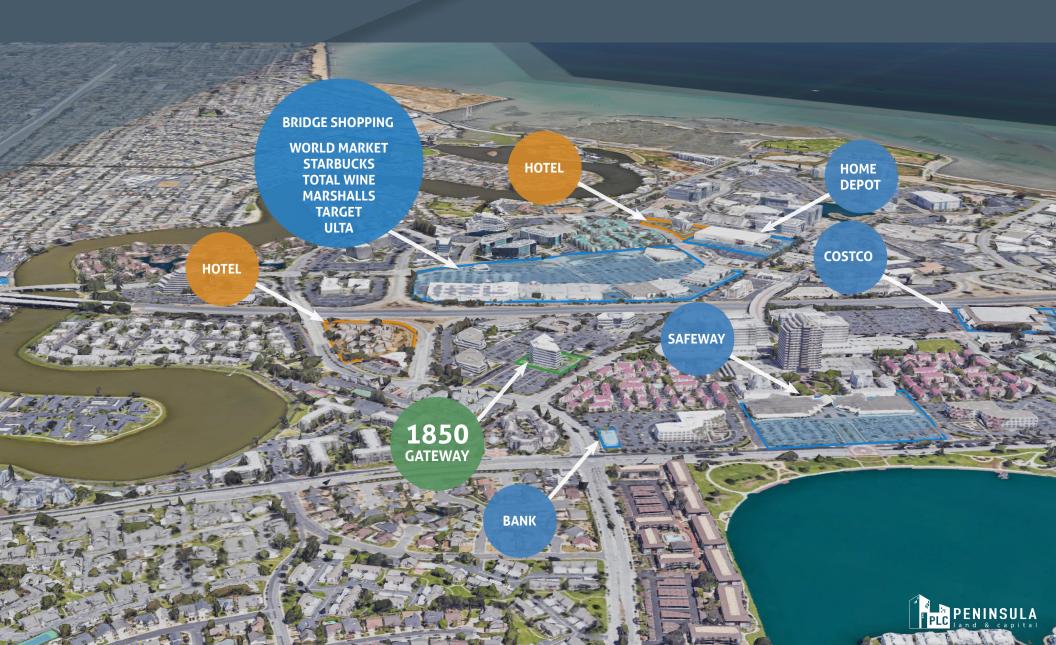

teway Suite 205

#### Highlights

- 3,274 ft<sup>2</sup>
- 3 Private Office
- Break Room
- IDF
- Open Office Space











1850 Gateway Suite 250

#### **Highlights**

• 10,095 ft<sup>2</sup>

• 3 Private Offices

• 2 Conference Rooms

• Open Office Space

• Storage

• Copy/Archive Room









### Floor **Plan**

1850 Gateway 4<sup>th</sup> Floor

#### Highlights

- 14,074 ft<sup>2</sup>
- Kitchen/Break Room
- Open Office
- 12 Private Offices
- 2 Conference Rooms
- Lobby
- Phone Room
- IT Room
- Storage







### Floor **Plan**

1850 Gateway 5<sup>th</sup> Floor

#### Highlights

- 20,790 ft<sup>2</sup>
- Kitchen/Break Room
- Open Office
- 23 Private Offices
- 3 Conference Rooms
- Mother's Room
- Copy Room
- Archive
- IT Room
- Storage







### Surrounding Amenities

1850 Gateway