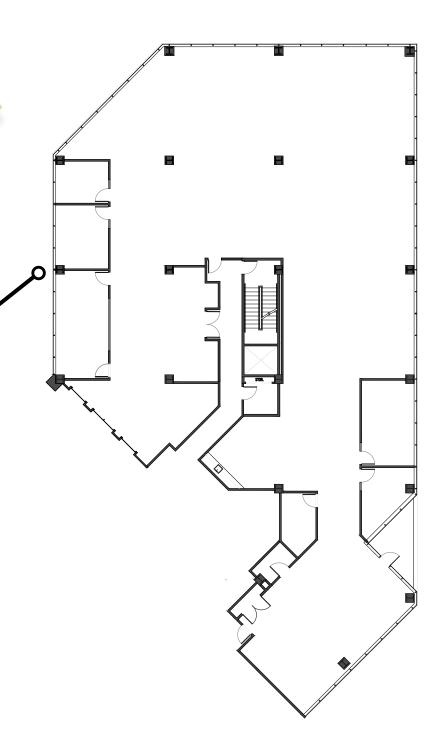

### Floor **Plan**

1850 Gateway 4<sup>th</sup> Floor

#### Highlights

- 14,074 ft<sup>2</sup>
- Kitchen/Break Room
- Open Office
- 12 Private Offices
- 2 Conference Rooms
- Lobby
- Phone Room
- IT Room
- Storage