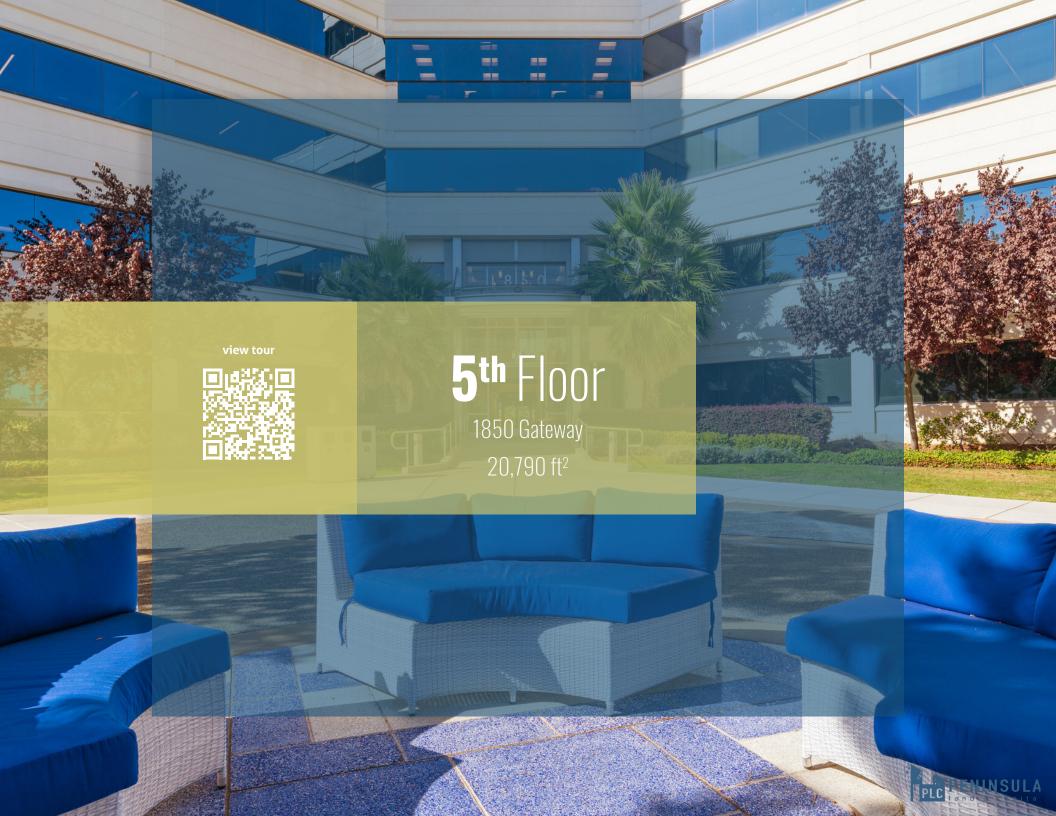

### Floor **Plan**

1850 Gateway 5<sup>th</sup> Floor

#### Highlights

- 20,790 ft<sup>2</sup>
- Kitchen/Break Room
- Open Office
- 23 Private Offices
- 3 Conference Rooms
- Mother's Room
- Copy Room
- Archive
- IT Room
- Storage