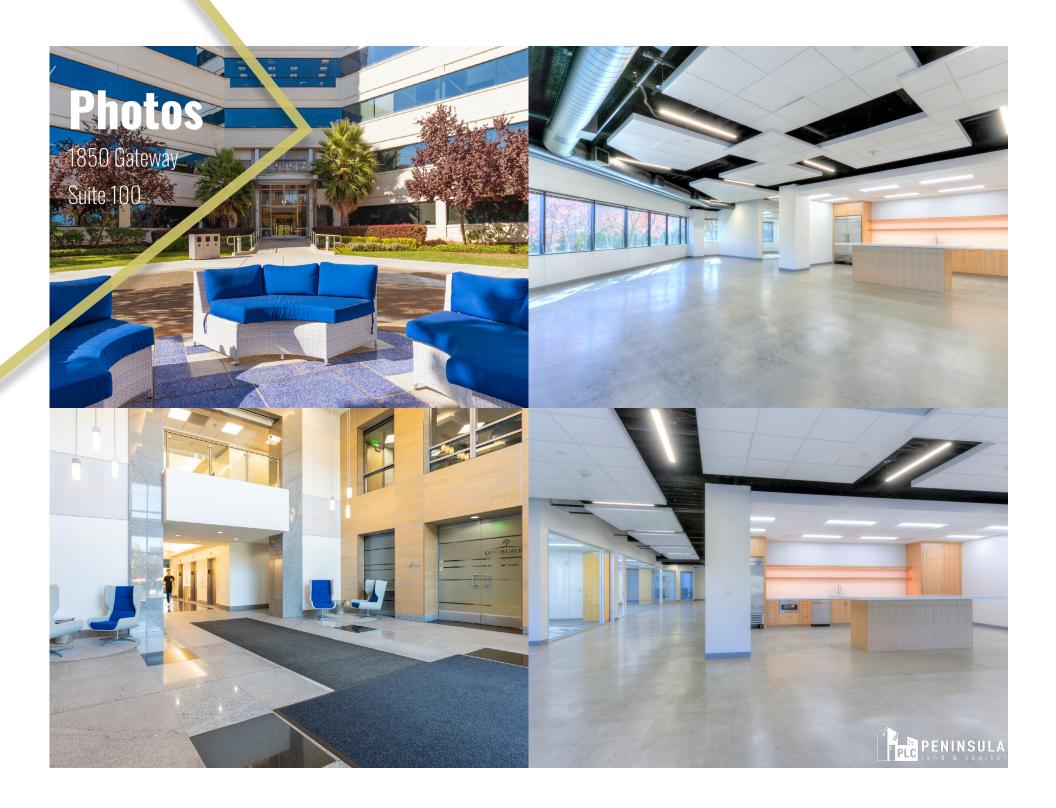

# 1850 GATEWAY

SAN MATEO, CA

Suite 205 - 3,274 ft<sup>2</sup>

Suite 250 - 10,095  $ft^2$ 

Suite 400 - 14,074 ft<sup>2</sup>

Suite 500 - 20,790 ft<sup>2</sup>

ROGER FIELDS (650) 327-2014 OFFICE (650) 207-1610 CELL rfields@peninsulaland.com