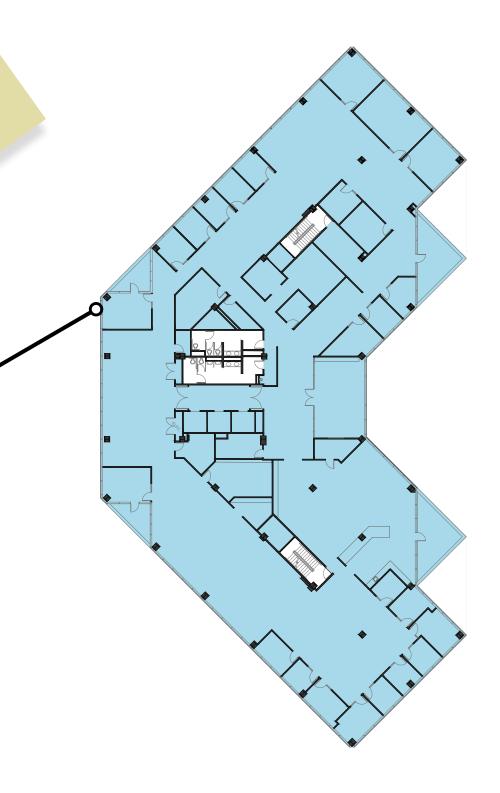

### Floor **Plan**

1850 Gateway 5<sup>th</sup> Floor

#### Highlights

- 20,790 ft<sup>2</sup>
- Kitchen/Break Room
- Open Office
- 23 Private Offices
- 3 Conference Rooms
- Mother's Room
- Copy Room
- Archive
- IT Room
- Storage