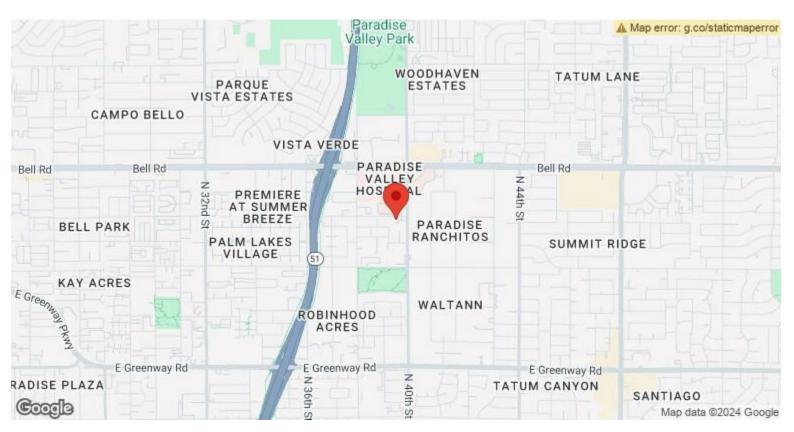

ransit Score ®: 36 (Some Transit)

Rental Rate Mo: \$2.00 /SF/MO

3933 E Edna Ave, Phoenix, AZ 85032

#### Listing space

1st Floor Ste 102

Space Available: 2,260 SF

Rental Rate: \$24.00 /SF/YR

Date Available: Now

Service Type: Modified Gross

Space Type: Relet
Space Use: Office
Lease Term: 3 Years

Beautiful Medical Office for lease, available October 1, 2024. The Suite consists of a reception area, 7 exam rooms, 3 general office room, break room, 2 bathrooms, 1 executive office bathroom. 19 parking spaces, 2 handicap parking spaces. ADA compliant, medical office. Located in the vicinity of Abrazo on Bell Road and 40th Street, across the street from the fire department, close to Labcorp and Sonora Quest Laboratories, and pharmacies.

3933 E Edna Ave, Phoenix, AZ 85032

#### Location



3933 E Edna Ave, Phoenix, AZ 85032

#### Property Photos





Primary Photo IMG\_2698

3933 E Edna Ave, Phoenix, AZ 85032

#### Property Photos





3933 E Edna Ave, Phoenix, AZ 85032

#### Property Photos





3933 E Edna Ave, Phoenix, AZ 85032

#### Property Photos





3933 E Edna Ave, Phoenix, AZ 85032

#### Property Photos





3933 E Edna Ave, Phoenix, AZ 85032

#### Property Photos





3933 E Edna Ave, Phoenix, AZ 85032

#### Property Photos





3933 E Edna Ave, Phoenix, AZ 85032

#### Property Photos





3933 E Edna Ave, Phoenix, AZ 85032

#### Property Photos





IMG\_2692 Building Photo

3933 E Edna Ave, Phoenix, AZ 85032



Lisa Ross lross29@cox.net (623) 205-7725

**DeLex Realty** 10115 E Bell Rd, Suite B-105 Scottsdale, AZ 85260