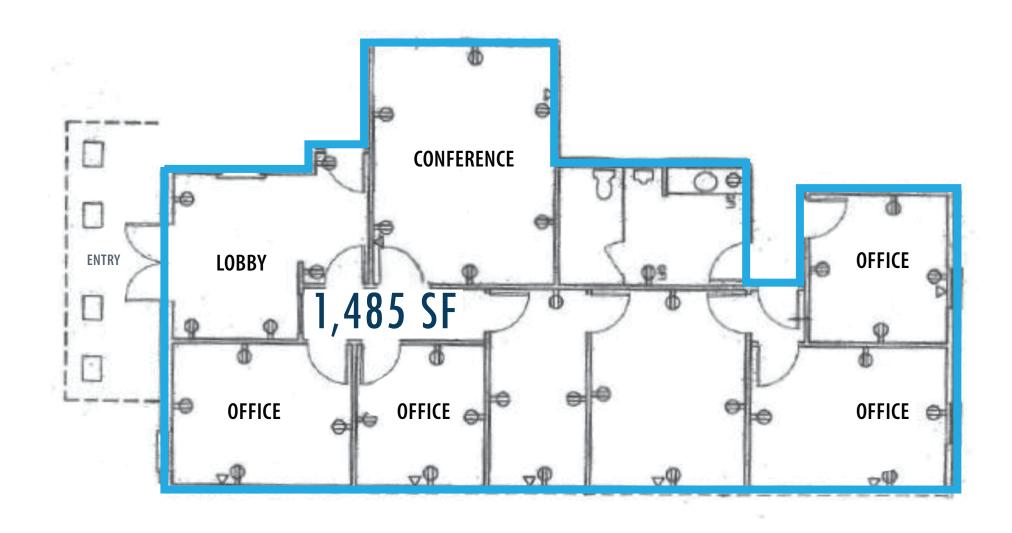

#### **OFFERING**

| UNIT | SIZE     | LEASE RATE | LEASE TYPE | AVAILABLE |
|------|----------|------------|------------|-----------|
| 175  | 1,485 SF | \$19 PSF   | NNN        | NOW       |
| 1001 | 1,310 SF | \$24 PSF   | NNN        | NOW       |
| 1003 | 1,539 SF | \$24 PSF   | NNN        | NOW       |
| 1004 | 2,263 SF | \$24 PSF   | NNN        | NOW       |