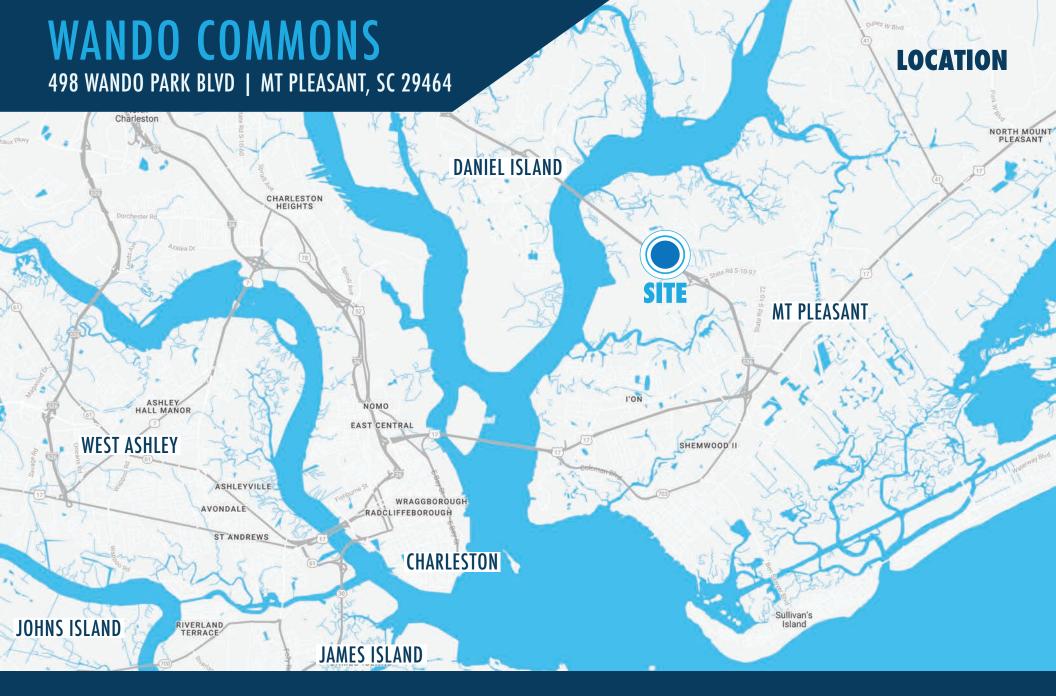

**Contact us:** 

Jeremy Willits
Senior Vice President
+1.843.270.9205
jeremy.willits@harborcommercialpartners.com

498 WANDO PARK BLVD | MT PLEASANT, SC 29464

#### **HIGHLIGHTS**

Known as the Wando Commons, this is a 4-building office park offering attractive single-story brick buildings in a handsome campus setting. Wando Commons provides your clients and employees the convenience of immediate access to Interstate 526, Mount Pleasant and the greater Charleston area. There are many nearby restaurants, a Starbucks, shopping and numerous other amenities for your employees to enjoy, all just minutes away.