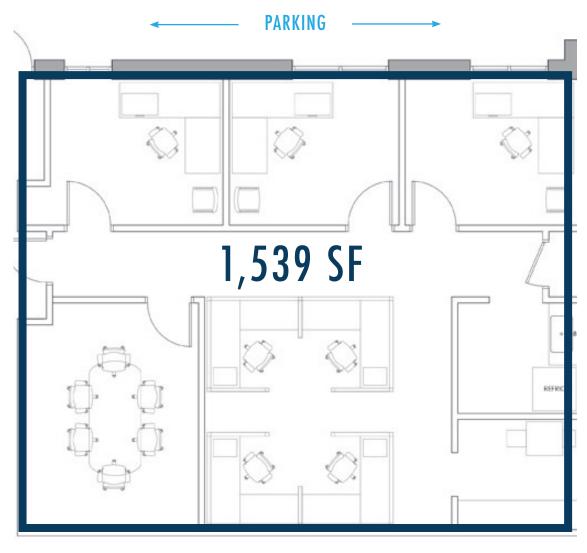

**SUITE 1003** 

498 WANDO PARK BLVD | MT PLEASANT, SC 29464

\*Furniture shown is suggested layout and is not included in rental.

**Contact us:** 

Jeremy Willits Senior Vice President +1.843.270.9205 jeremy.willits@harborcommercialpartners.com