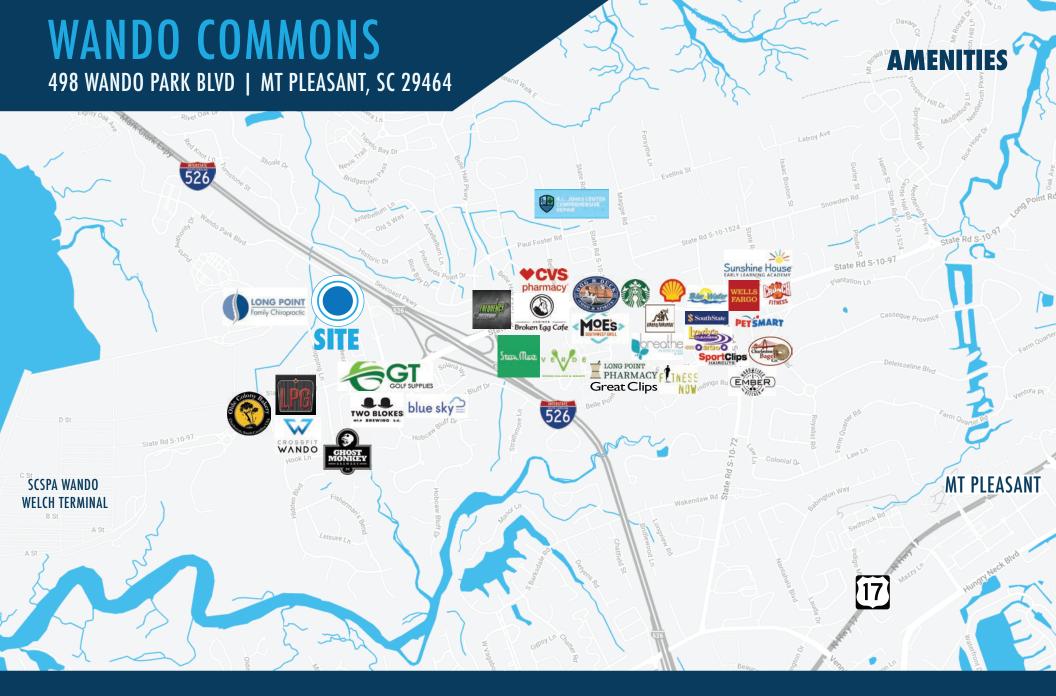

#### **HIGHLIGHTS**

Known as the Wando Commons, this is a 4-building office park offering attractive single-story brick buildings in a handsome campus setting. Wando Commons provides your clients and employees the convenience of immediate access to Interstate 526, Mount Pleasant and the greater Charleston area. There are many nearby restaurants, a Starbucks, shopping and numerous other amenities for your employees to enjoy, all just minutes away.