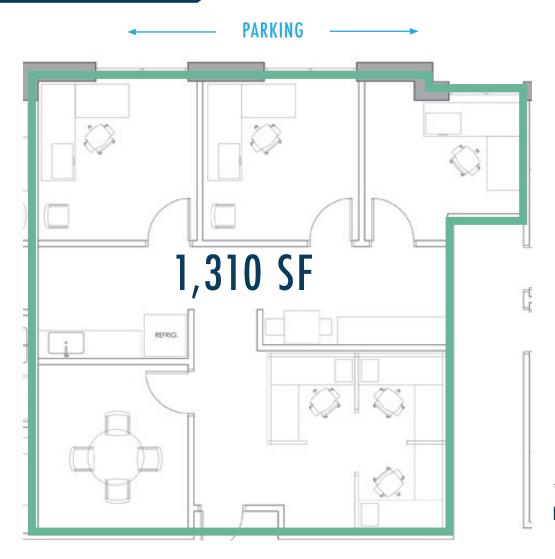

**SUITE 1001** 

498 WANDO PARK BLVD | MT PLEASANT, SC 29464

\*Furniture shown is suggested layout and is not included in rental.

**Contact us:** 

Jeremy Willits Senior Vice President +1.843.270.9205 jeremy.willits@harborcommercialpartners.com

#### **OFFERING**

| UNIT | SIZE     | LEASE RATE | LEASE TYPE | AVAILABLE |
|------|----------|------------|------------|-----------|
| 175  | 1,485 SF | \$19 PSF   | NNN        | NOW       |
| 1001 | 1,310 SF | \$24 PSF   | NNN        | NOW       |
| 1003 | 1,539 SF | \$24 PSF   | NNN        | NOW       |
| 1004 | 2,263 SF | \$24 PSF   | NNN        | NOW       |