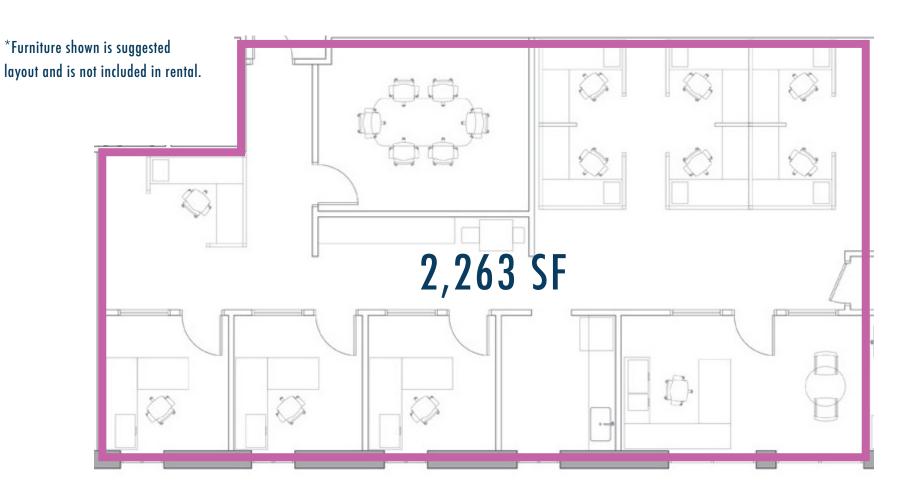

**SUITE 1004** 

498 WANDO PARK BLVD | MT PLEASANT, SC 29464

**Contact us:** 

498 WANDO PARK BLVD | MT PLEASANT, SC 29464

**PHOTOS** 

Contact us:

Jeremy Willits
Senior Vice President
+1.843.270.9205
jeremy.willits@harborcommercialpartners.com