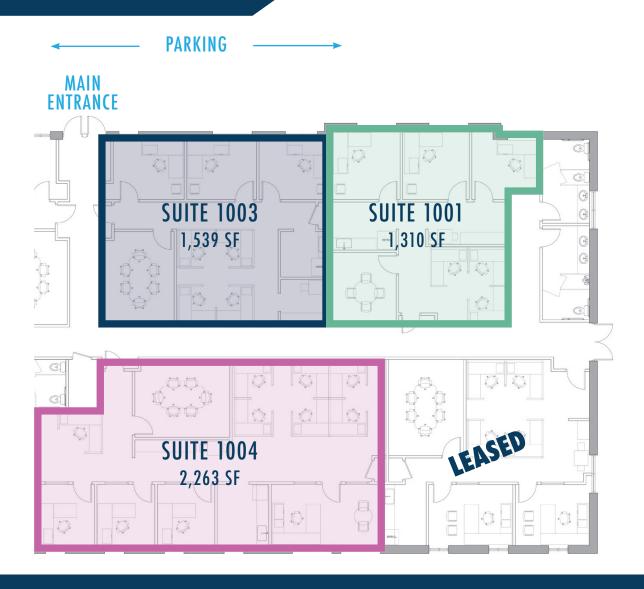

#### **OFFERING**

| UNIT | SIZE     | LEASE RATE | LEASE TYPE | AVAILABLE |
|------|----------|------------|------------|-----------|
| 175  | 1,485 SF | \$19 PSF   | NNN        | NOW       |
| 1001 | 1,310 SF | \$24 PSF   | NNN        | NOW       |
| 1003 | 1,539 SF | \$24 PSF   | NNN        | NOW       |
| 1004 | 2,263 SF | \$24 PSF   | NNN        | NOW       |

**SUITE 1003** 

498 WANDO PARK BLVD | MT PLEASANT, SC 29464

\*Furniture shown is suggested layout and is not included in rental.

**Contact us:** 

Jeremy Willits Senior Vice President +1.843.270.9205 jeremy.willits@harborcommercialpartners.com

**SUITE 1001** 

498 WANDO PARK BLVD | MT PLEASANT, SC 29464

\*Furniture shown is suggested layout and is not included in rental.

**Contact us:** 

Jeremy Willits Senior Vice President +1.843.270.9205 jeremy.willits@harborcommercialpartners.com

**SUITE 1004** 

498 WANDO PARK BLVD | MT PLEASANT, SC 29464

**Contact us:** 

498 WANDO PARK BLVD | MT PLEASANT, SC 29464

**PHOTOS** 

Contact us:

Jeremy Willits
Senior Vice President
+1.843.270.9205
jeremy.willits@harborcommercialpartners.com