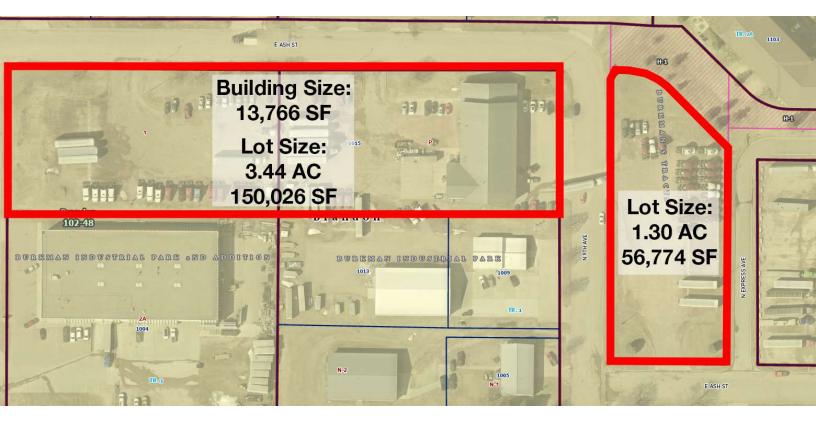

| Building & West Lot Rate | \$13,500/MO NNN          |
|--------------------------|--------------------------|
| Building & West Lot Size | 13,766 SF BLDG & 3.44 AC |
| East Lot Rate            | \$3,000/MO NNN           |
| East Lot Size            | 1.3 AC                   |

## PARCEL

1015 N. 9TH AVENUE 1015 9th Avenue, Brandon, SD 57005

**FLOOR PLAN** 1015 N. 9TH AVENUE Brandon, SD 57005

Drawing not to scale

**FLOOR PLAN** 1015 N. 9TH AVENUE Brandon, SD 57005

72' **Board** ĝ Room 28' 23, Entrance Office Space Office Space 44, **Private Private** Office 13" Office Office Space 16' 18' Entrance Stairs Closet RR 3,096 SF 56' **Main Level Office Area** 