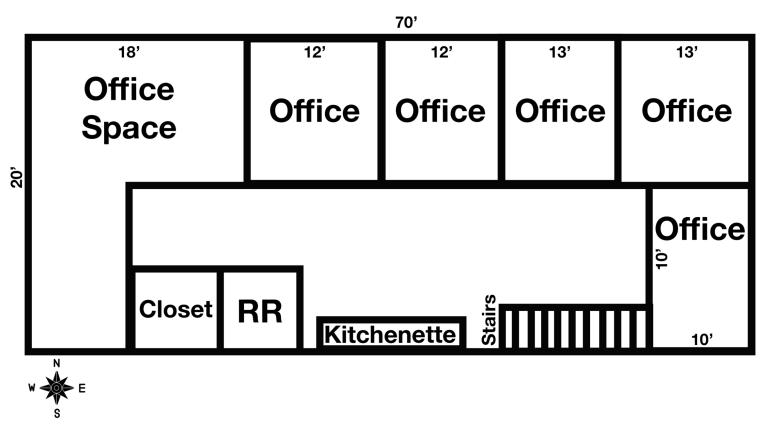

ding & West Lot Size | 13,766 SF BLDG & 3.44 AC |
| East Lot Rate            | \$3,000/MO NNN           |
| East Lot Size            | 1.3 AC                   |



#### TROY FAWCETT, CCIM, SIOR

President, Principal Broker tfawcett@naisiouxfalls.com 605.321.2199 SAM FAWCETT Broker Associate sfawcett@naisiouxfalls.com 605.321.2191

## PARCEL

1015 N. 9TH AVENUE 1015 9th Avenue, Brandon, SD 57005







**FLOOR PLAN** 1015 N. 9TH AVENUE Brandon, SD 57005





Drawing not to scale



**FLOOR PLAN** 1015 N. 9TH AVENUE Brandon, SD 57005



72' **Board** ĝ Room 28' 23, Entrance Office Space Office Space 44, **Private Private** Office 13" Office Office Space 16' 18' Entrance Stairs Closet RR 3,096 SF 56' **Main Level Office Area** 

Drawing not to scale





## 1,400 SF Upper Level Office Area



Drawing not to scale



### **PHOTOS** 1015 N. 9TH AVENUE Brandon, SD 57005





















**NAISioux Falls** 

### **PHOTOS** 1015 N. 9TH AVENUE Brandon, SD 57005

## FOR LEASE Industrial Property



















2500 W. 49th St. Suite 100 Sioux Falls, SD 57105 605.357.7100 naisiouxfalls.com

# NAISioux Falls

### **AERIAL** 1015 N. 9TH AVENUE Brandon, SD 57005

## FOR LEASE Industrial Property



# **NAISioux Falls**