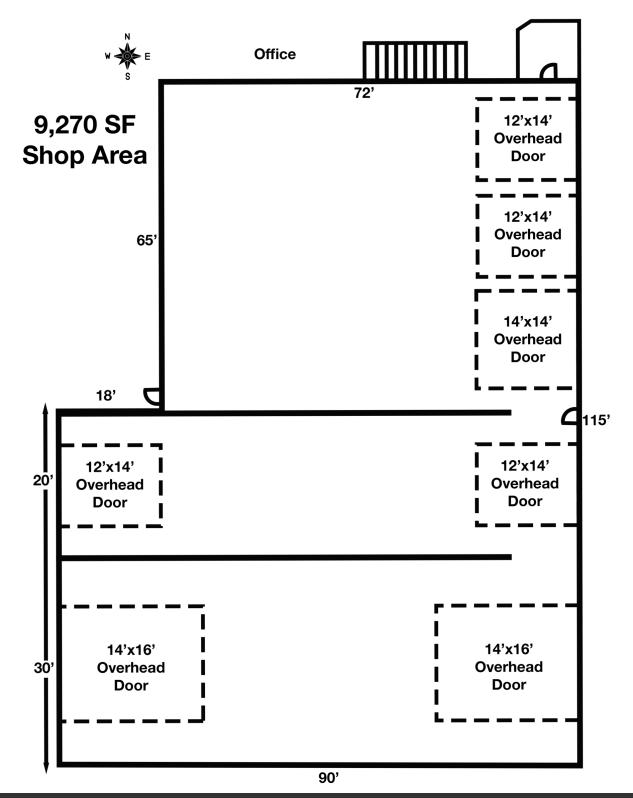

#### **PROPERTY HIGHLIGHTS**

- 400 amp three phase power
- Two drive-thru bays (14'x16' overhead doors and 12'x14' overhead doors)
- Two 12'x14' overhead doors
- One 14'x14' overhead door
- Side wall height: 18'
- · Floor drains throughout
- Truck shop equipment available for tenant use (compressed air dispersed throughout space, oil tanks, waste oil heaters, etc.)
- · Ample excess land 1.3 additional acres available for lease
- · Zoning: Heavy Industrial
- Estimated NNN Expenses: \$2.50/SF

## PARCEL

1015 N. 9TH AVENUE 1015 9th Avenue, Brandon, SD 57005

**FLOOR PLAN** 1015 N. 9TH AVENUE Brandon, SD 57005

Drawing not to scale

**FLOOR PLAN** 1015 N. 9TH AVENUE Brandon, SD 57005

72' **Board** ĝ Room 28' 23, Entrance Office Space Office Space 44, **Private Private** Office 13" Office Office Space 16' 18' Entrance Stairs Closet RR 3,096 SF 56' **Main Level Office Area** 