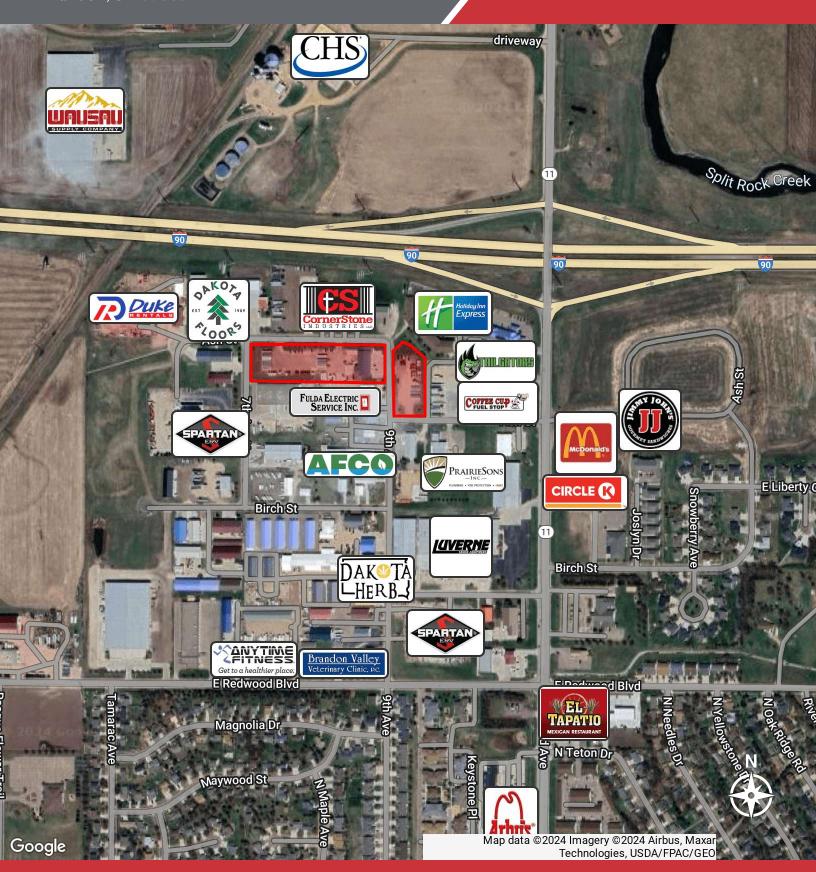

### **AERIAL** 1015 N. 9TH AVENUE Brandon, SD 57005

#### LOCATION DESCRIPTION

Located in the Burkman Industrial Park, southwest of I-90 Brandon exit

Area neighbors include Fulda Electric Service Inc, Whip's Paint & Body, AFCO, Cornerstone Industries, C& C Manufacturing Inc, Duke Rentals, Spartan ER, PrairieSons, Coffee Cup Fuel Stop