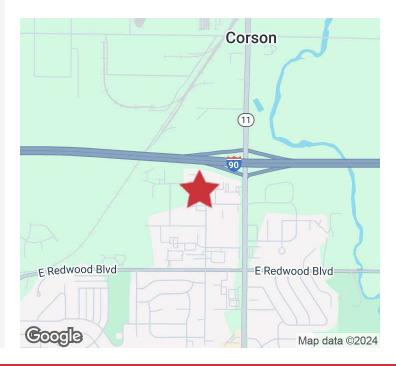

#### LOCATION DESCRIPTION

Located in the Burkman Industrial Park, southwest of I-90 Brandon exit

Area neighbors include Fulda Electric Service Inc, Whip's Paint & Body, AFCO, Cornerstone Industries, C& C Manufacturing Inc, Duke Rentals, Spartan ER, PrairieSons, Coffee Cup Fuel Stop

### **AERIAL** 1015 N. 9TH AVENUE Brandon, SD 57005