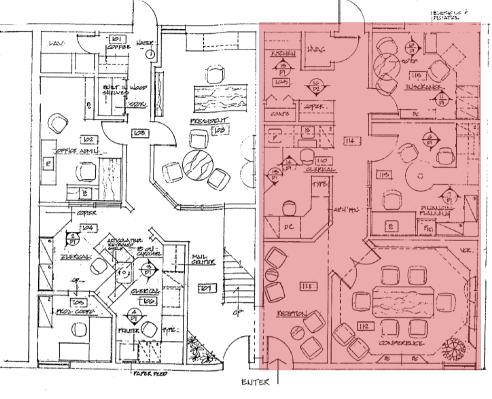

### 100 W Rockland Road

Montchanin Mills, Montchanin DE 19710

Suite G2 728 SF

\$17/SF Net of Electric / Janitorial

• 10 Corporate Circle, Suite 100, New Castle, DE 19720

302 322 9500

maiemoryhill.com

Neil Kilian, CCIM, SIOR

### **Suite M**

1,500 SF

- · A division of the owner's suite (currently Suites M & N)
- \$17/SF Net of Electric / Janitorial

• 10 Corporate Circle, Suite 100, New Castle, DE 19720

302 322 9500

maiemoryhill.com