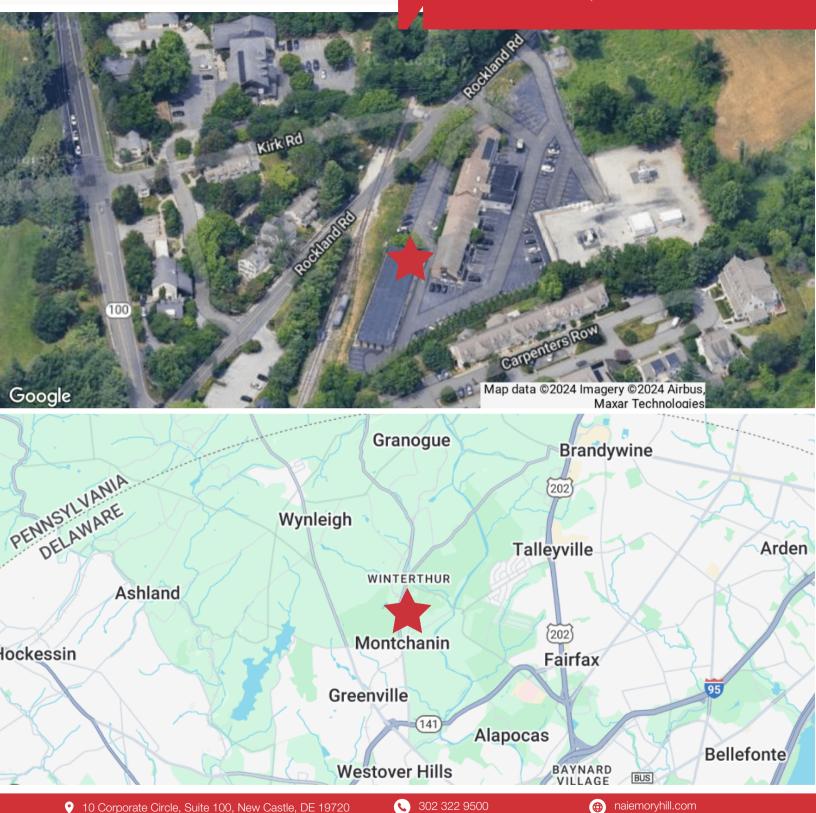

#### PROPERTY DESCRIPTION

Exclusive office complex located in historic Montchanin, Delaware, consisting of two office buildings totaling 25,000 SF. Montchanin Mills is conveniently located in the Brandywine Valley and centrally located to Greenville, Centreville, Wilmington CBD, and North Wilmington with easy access to Routes 52 and 141.