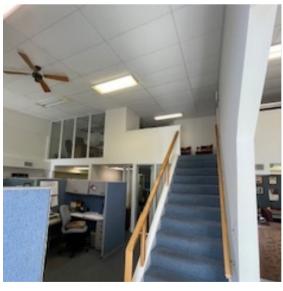

### Suite A 2,500 +/- SF

- · Former frame shop
- Prominent / private front entrance
- · Large open spaces with plenty of natural light

scale 1 /8"=1-0"

• 10 Corporate Circle, Suite 100, New Castle, DE 19720