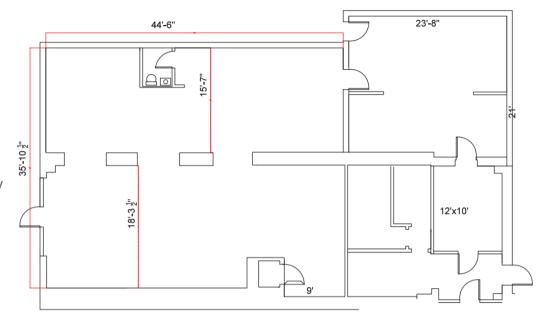

### Suite A 2,500 +/- SF

- · Former frame shop
- Prominent / private front entrance
- · Large open spaces with plenty of natural light

scale 1 /8"=1-0"

• 10 Corporate Circle, Suite 100, New Castle, DE 19720