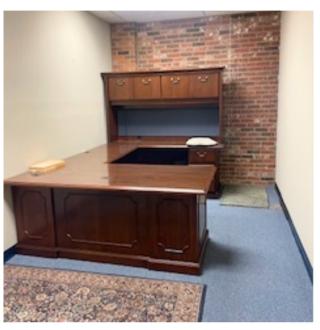

### Suite A 2,500 +/- SF

- · Former frame shop
- Prominent / private front entrance
- · Large open spaces with plenty of natural light

scale 1 /8"=1-0"

• 10 Corporate Circle, Suite 100, New Castle, DE 19720