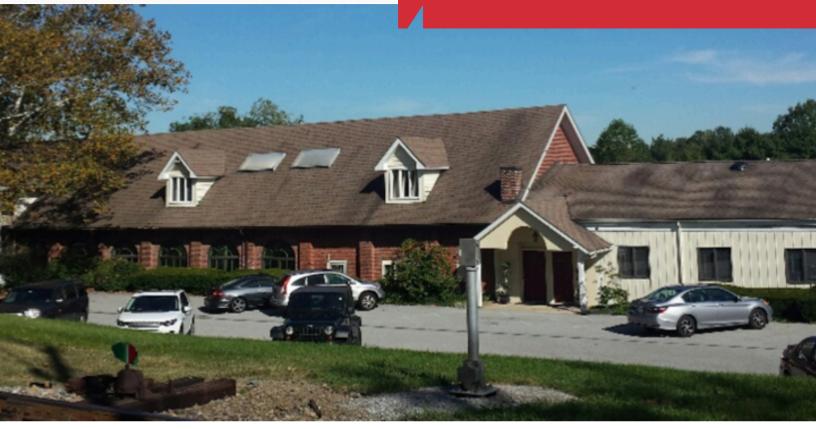

## 100 W Rockland Road

Montchanin Mills, Montchanin DE 19710

#### PROPERTY DESCRIPTION

Exclusive office complex located in historic Montchanin, Delaware, consisting of two office buildings totaling 25,000 SF. Montchanin Mills is conveniently located in the Brandywine Valley and centrally located to Greenville, Centreville, Wilmington CBD, and North Wilmington with easy access to Routes 52 and 141.