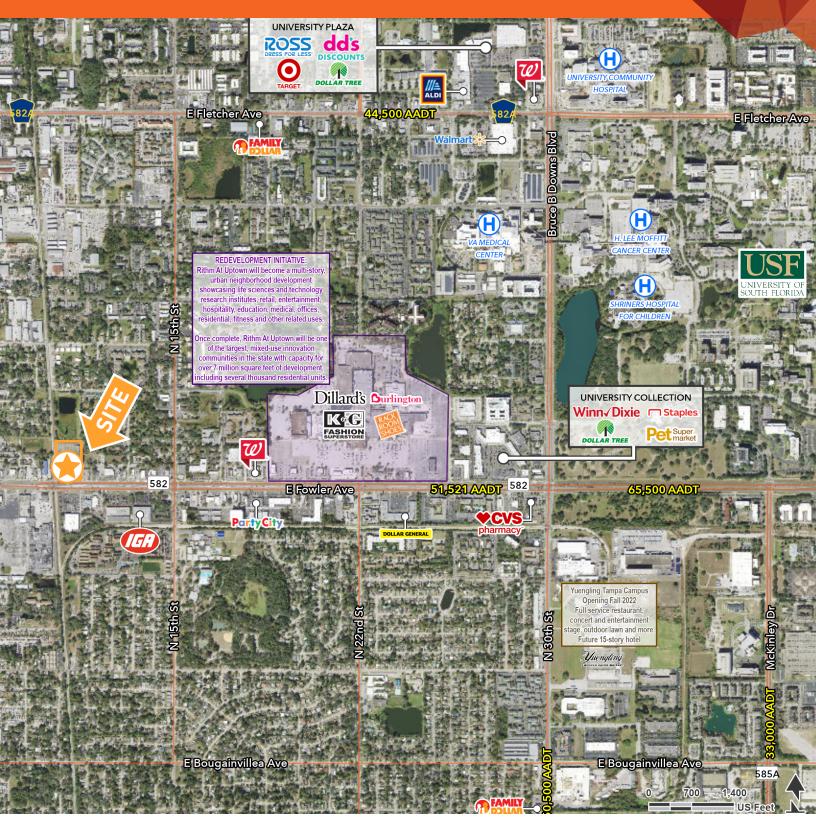

#### LOCATION DESCRIPTION

Strategically located less than 0.5 miles from I-275 & University Mall on E Fowler Ave

#### **PROPERTY HIGHLIGHTS**

- 2,500 SF endcap space available
- Strategically located 1.5 miles away from the University of South Florida and it's expansive medical corridor
- Very strong household and daytime populations with more than 47,000 students enrolled at USF
- Join the popular M D Oriental Market
- Traffic Counts (AADT): E Fowler Ave 52,500; I-275 137,616