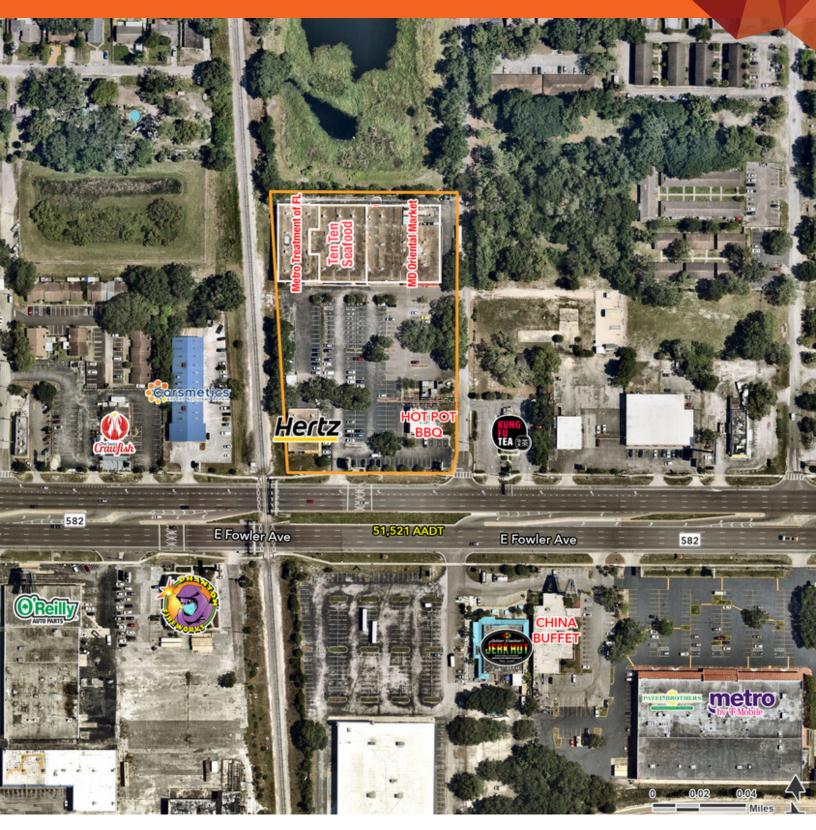

#### LOCATION DESCRIPTION

Strategically located less than 0.5 miles from I-275 & University Mall on E Fowler Ave

#### **PROPERTY HIGHLIGHTS**

- 2,500 SF endcap space available
- Strategically located 1.5 miles away from the University of South Florida and it's expansive medical corridor
- Very strong household and daytime populations with more than 47,000 students enrolled at USF
- Join the popular M D Oriental Market
- Traffic Counts (AADT): E Fowler Ave 52,500; I-275 137,616