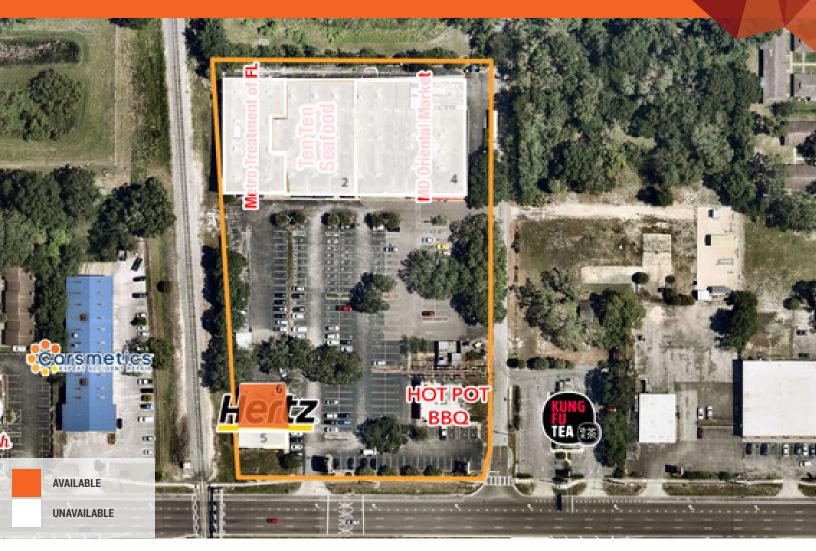

## FOR LEASE

| SUITE | TENANT NAME           | SPACE SIZE |
|-------|-----------------------|------------|
| 1     | Metro Treatment of FL | 10,074 SF  |
| 2     | Ten Ten Seafood       | 14,651 SF  |
| 4     | MD Oriental Market    | 23,335 SF  |
| 5     | Hertz                 | 1,300 SF   |
| 6     | Available             | 2,500 SF   |