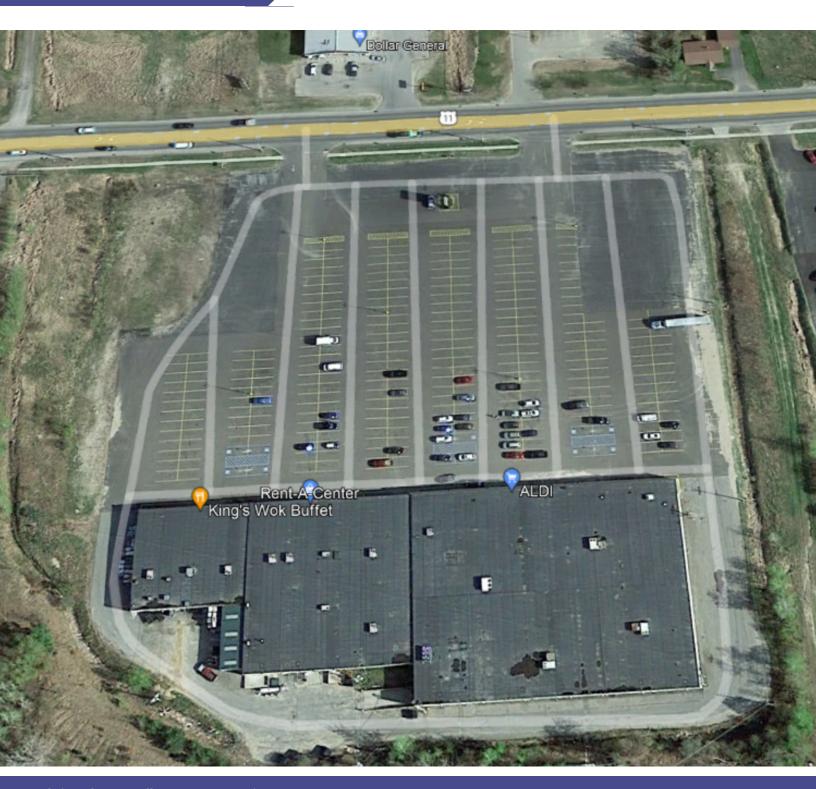

: 15.0 Acres

Building Size: 70,300 SF

## **PROPERTY OVERVIEW**

3 Available spaces ranging from 7,300 Sq. Ft.- 13,400 Sq. Ft. For more information please contact the listing brokers.

## **PROPERTY HIGHLIGHTS**

- Great Co-Tenants
- Great Traffic

#### **Christopher Farrell**

NYS Licensed Assoc. R.E. Broker 518.810.4203 518.862.0861 x209 cfarrell@vanguardfine.com

#### **Barry Feinman**

Principal Licensed Real Estate Broker 518.424.8450 518.862.0861 x202 bfeinman@vanguardfine.com





Vanguard-Fine, LLC Commercial Real Estate Professionals is a Licensed Real Estate Broker
This plan is for informational purposes only and no representations are made. Current conditions must be confirmed by each prospective buyer/tenant

Malone, NY 12953

FOR LEASE | RETAIL SPACE

**ADDITIONAL PHOTOS** 



### **Christopher Farrell**

NYS Licensed Assoc. R.E. Broker 518.810.4203 518.862.0861 x209 cfarrell@vanguardfine.com

#### **Barry Feinman**

Principal Licensed Real Estate Broker 518.424.8450 518.862.0861 x202 bfeinman@vanguardfine.com





Malone, NY 12953

FOR LEASE | RETAIL SPACE

**LOCATION MAP** 



#### **Christopher Farrell**

NYS Licensed Assoc. R.E. Broker 518.810.4203 518.862.0861 x209 cfarrell@vanguardfine.com

#### **Barry Feinman**

Principal Licensed Real Estate Broker 518.424.8450 518.862.0861 x202 bfeinman@vanguardfine.com





Malone, NY 12953

FOR LEASE | RETAIL SPACE

# **DEMOGRAPHICS MAP & REPORT**



| POPULATION           | 1 MILE | 5 MILES | 10 MILES |
|----------------------|--------|---------|----------|
| Total Population     | 1,372  | 13,280  | 26,481   |
|