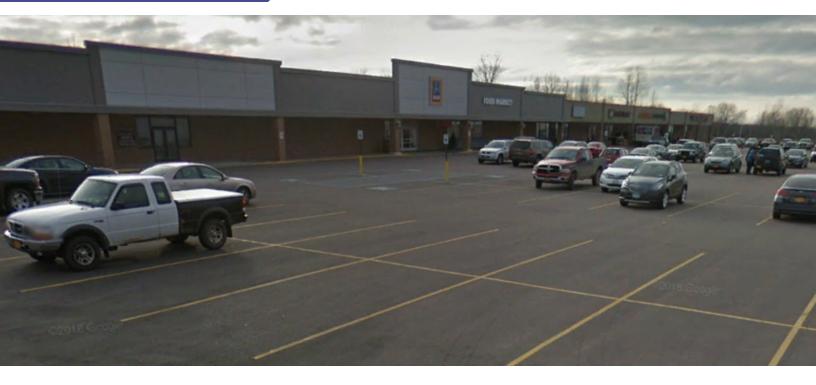

Malone, NY 12953

FOR LEASE | RETAIL SPACE

**EXECUTIVE SUMMARY** 



#### **OFFERING SUMMARY**

Available SF: 13,400 SF

Lease Rate: \$10.00 SF/yr (Gross)

Lot Size: 15.0 Acres

Building Size: 70,300 SF

## **PROPERTY OVERVIEW**

3 Available spaces ranging from 7,300 Sq. Ft.- 13,400 Sq. Ft. For more information please contact the listing brokers.

## **PROPERTY HIGHLIGHTS**

- Great Co-Tenants
- Great Traffic

#### **Christopher Farrell**

NYS Licensed Assoc. R.E. Broker 518.810.4203 518.862.0861 x209 cfarrell@vanguardfine.com

#### **Barry Feinman**

Principal Licensed Real Estate Broker 518.424.8450 518.862.0861 x202 bfeinman@vanguardfine.com





Vanguard-Fine, LLC Commercial Real Estate Professionals is a Licensed Real Estate Broker
This plan is for informational purposes only and no representations are made. Current conditions must be confirmed by ea