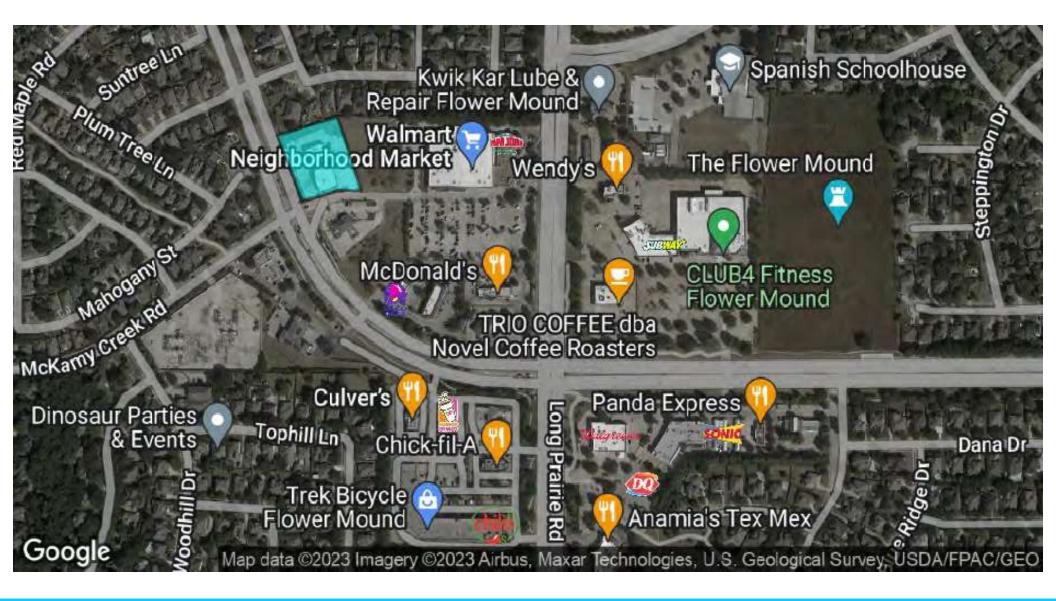

# **AERIAL ANNOTATION MAP**

## REMINGTON PLACE

2840 Flower Mound Rd, Flower Mound, TX, 75022

The information herein is from believed sources, however Portfolio Commercial Group assumes no liability for its absolute completeness or accuracy. This property presentation is subject to potential errors, alterations in price or conditions, prior sale or lease, or withdrawal without prior notice