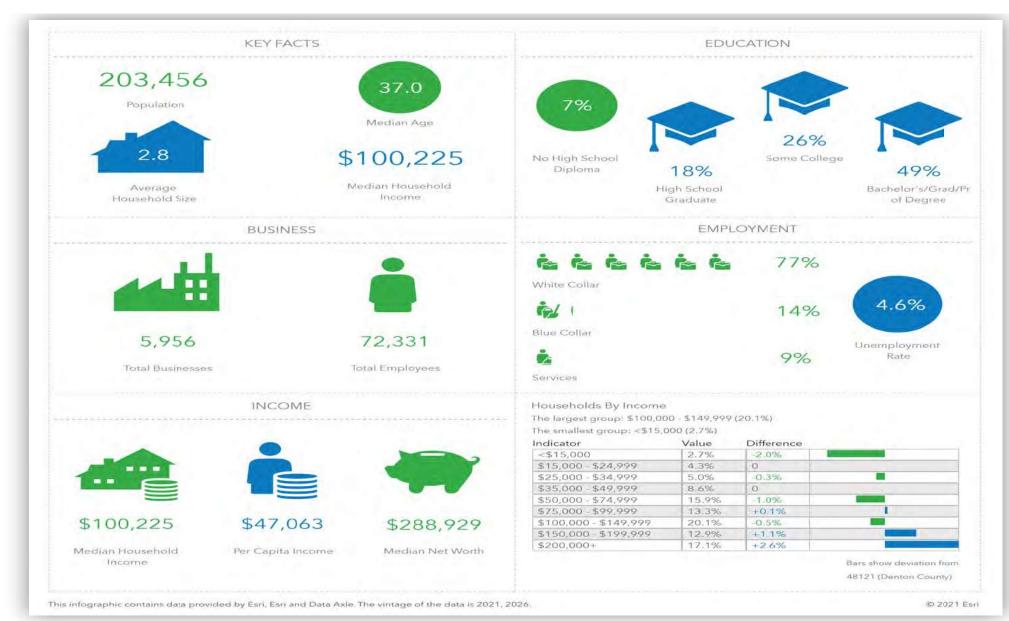

#### **INFOGRAPHIC: KEY FACTS (RING: 5 MILE RADIUS)**

#### **REMINGTON PLACE**

2840 Flower Mound Rd, Flower Mound, TX, 75022

The information herein is from believed sources, however Portfolio Commercial Group assumes no liability for its absolute completeness or accuracy. This property presentation is subject to potential errors, alterations in price or conditions, prior sale or lease, or withdrawal without prior notice