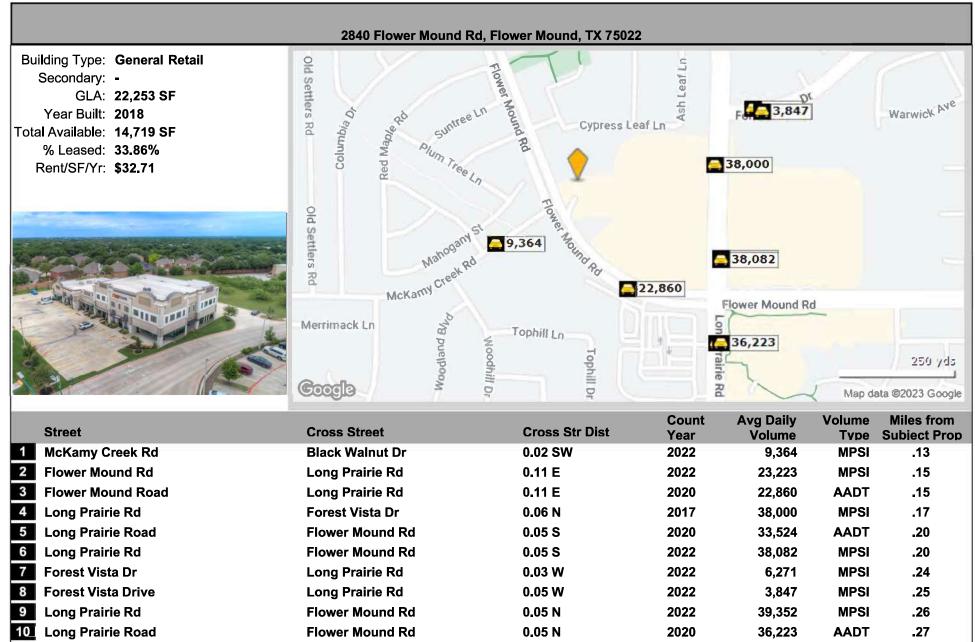

# **PROPERTY INFORMATION**

#### FOR LEASE

**PROPERTY ADDRESS** 2840 Flower Mound Rd, Flower Mound, TX 75022

RENTABLE AREA SUITE 110 - 2,589 SF SUITE 130 - 2,169 SF SUITE 150- 2,572 SF SUITE 210- 7,389 SF

The information herein is from believed sources, however Portfolio Commercial Group assumes no liability for its absolute completeness or accuracy. This property presentation is subject to potential errors, alterations in price or conditions, prior sale or lease, or withdrawal without prior notice.

#### **Traffic Count Report**

The information herein is from believed sources, however Portfolio Commercial Group assumes no liability for its absolute completeness or accuracy. This property presentation is subject to potential errors, alterations in price or conditions, prior sale or lease, or withdrawal without prior notice