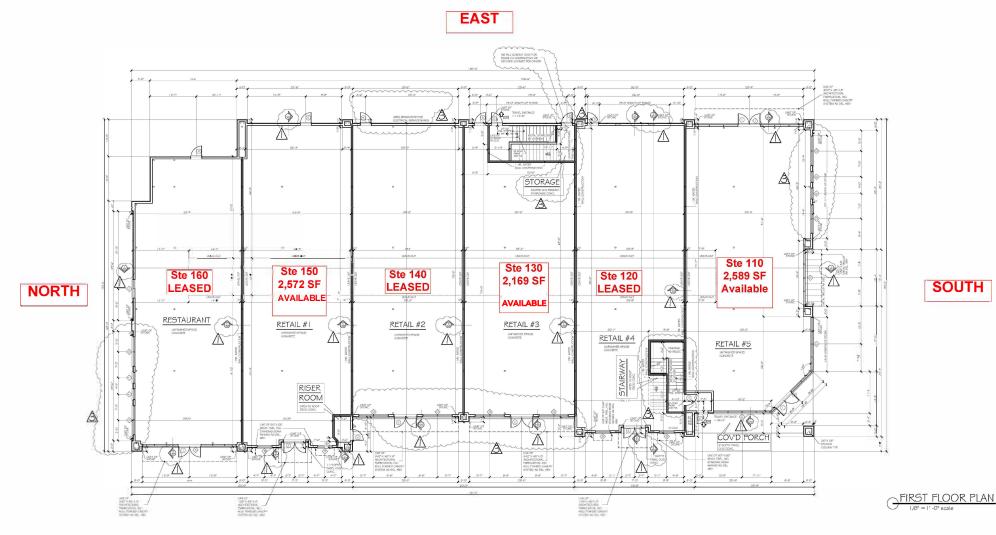

# **FLOOR PLAN: 1ST STORY**

#### REMINGTON PLACE

2840 Flower Mound Rd, Flower Mound, TX, 75022

The information herein is from believed sources, however Portfolio Commercial Group assumes no liability for its absolute completeness or accuracy. This property presentation is subject to potential errors, alterations in price or conditions, prior sale or lease, or withdrawal without prior notice