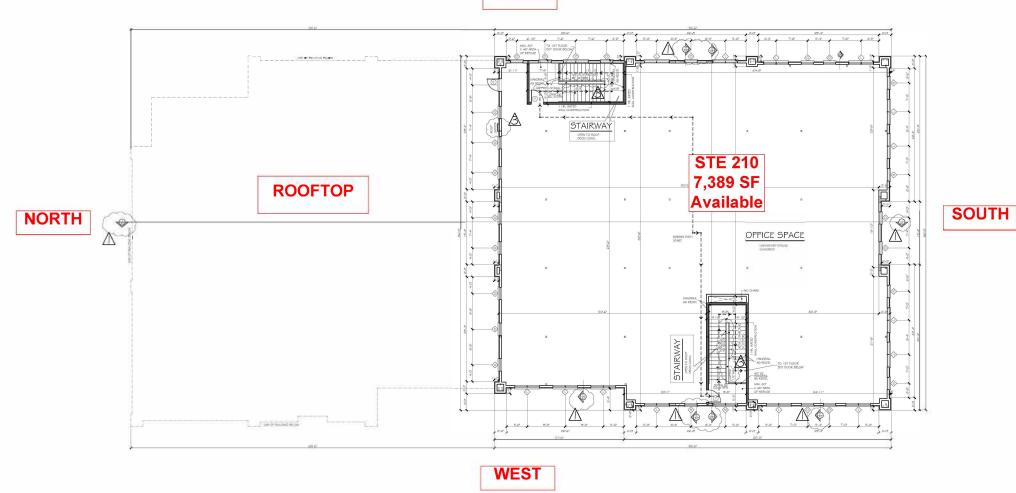

# **FLOOR PLAN: 2ND STORY**

EAST

### 

2840 Flower Mound Rd, Flower Mound, TX, 75022

The information herein is from believed sources, however Portfolio Commercial Group assumes no liability for its absolute completeness or accuracy. This property presentation is subject to potential errors, alterations in price or conditions, prior sale or lease, or withdrawal without prior notice