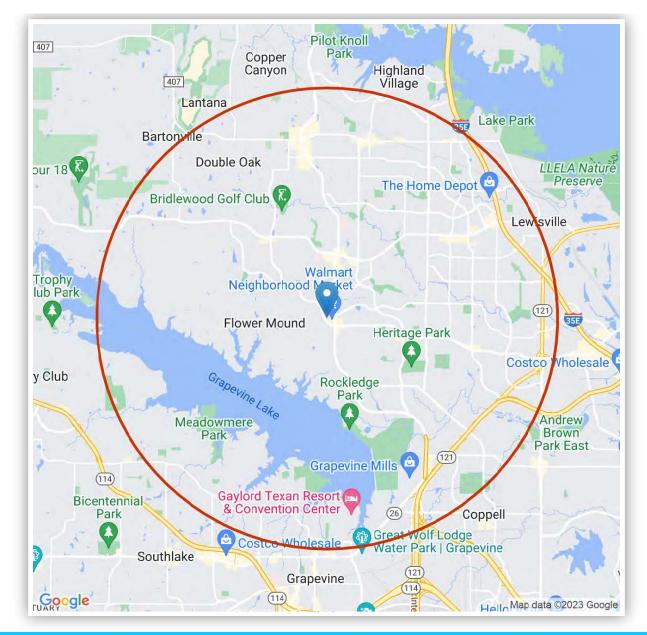

#### LOCATION/STUDY AREA MAP (RING: 5 MILE RADIUS)

#### **REMINGTON PLACE**

2840 Flower Mound Rd, Flower Mound, TX, 75022

The information herein is from believed sources, however Portfolio Commercial Group assumes no liability for its absolute completeness or accuracy. This property presentation is subject to potential errors, alterations in price or conditions, prior sale or lease, or withdrawal without prior notice