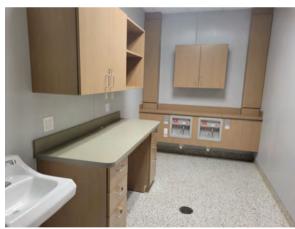

## Improved Professional or Medical Suite

7,228 +/- square feet class 'A' medical office building conveniently located directly off of **Corkscrew Road**, in Estero, Florida. Currently improved as a turn-key dialysis treatment center. Easily accessible to I-75 and US 41, surrounded by medical, retail, and residential communities. Please call for details.