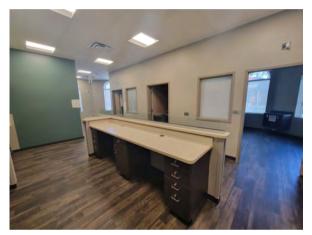

## Improved Professional or Medical Suite

7,228 +/- square feet class 'A' medical office building conveniently located directly off of **Corkscrew Road**, in Estero, Florida. Currently improved as a turn-key dialysis treatment center. Easily accessible to I-75 and US 41, surrounded by medical, retail, and residential communities. Please call for details.