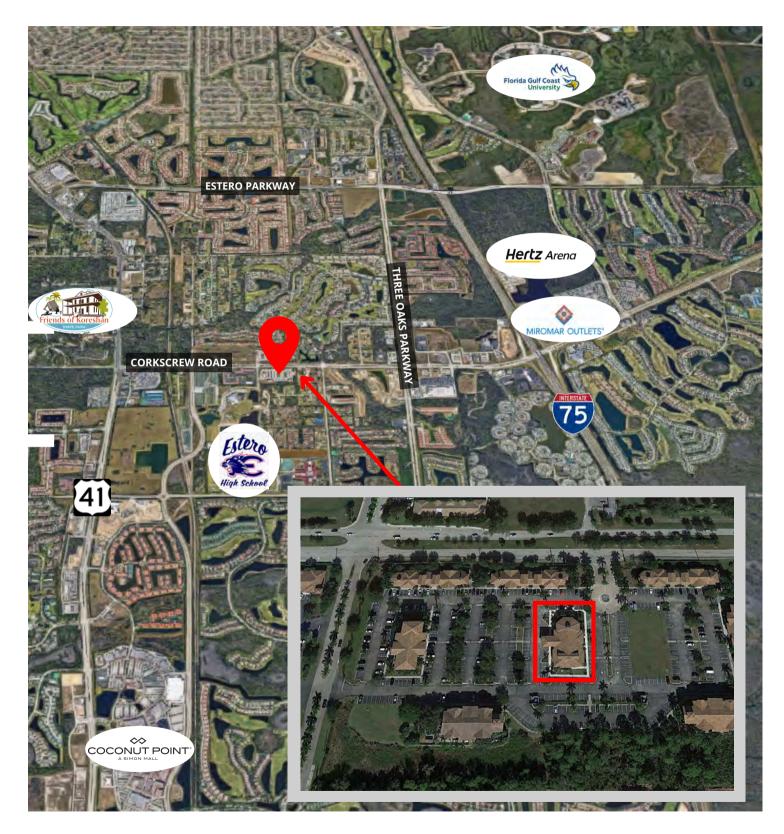

# LOCATOR MAP

Investment Properties Corporation of Naples 3838 Tamiami Trail North Suite 402 Naples Florida 34103-3586 Tel: 239-261-3400 Fax: 249-261-7579 www.ipcnaples.com Licensed Real Estate Broker

investment properties corporation