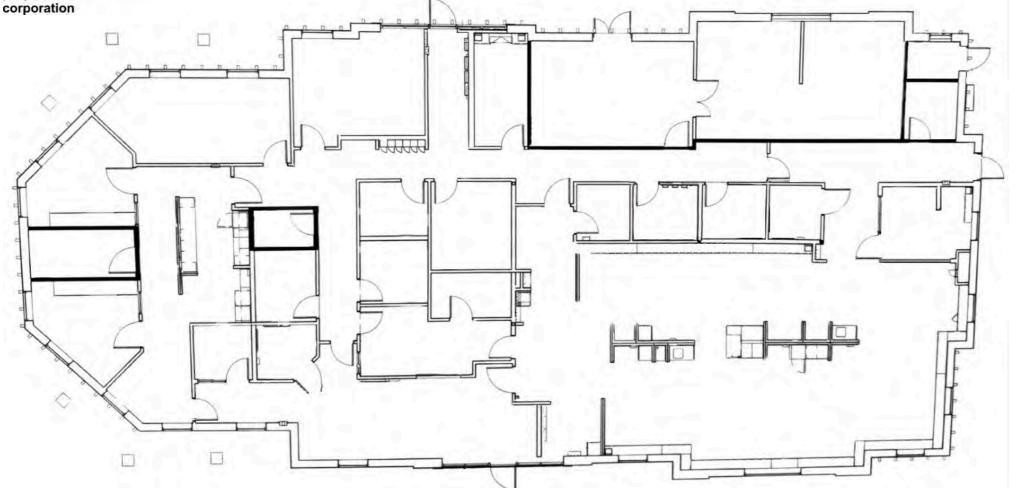

## Improved Professional or Medical Suite

7,228 +/- square feet class 'A' medical office building conveniently located directly off of **Corkscrew Road**, in Estero, Florida. Currently improved as a turn-key dialysis treatment center. Easily accessible to I-75 and US 41, surrounded by medical, retail, and residential communities. Please call for details.