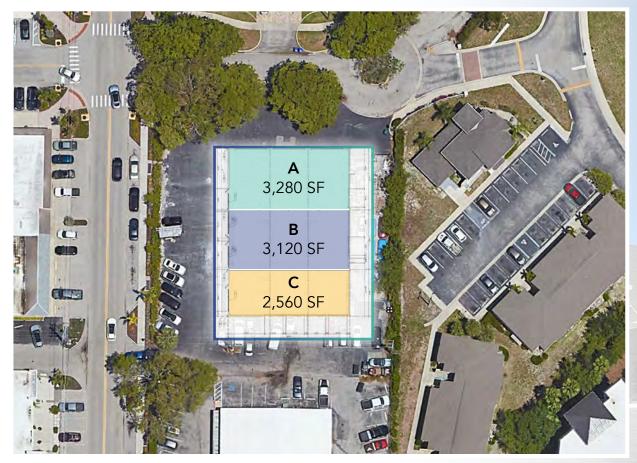

# PROPERTY DETAILS

| # | TENANT    | SF    |
|---|-----------|-------|
| Α | AVAILABLE | 3,280 |
| В | AVAILABLE | 3,120 |
| С | AVAILABLE | 2,560 |