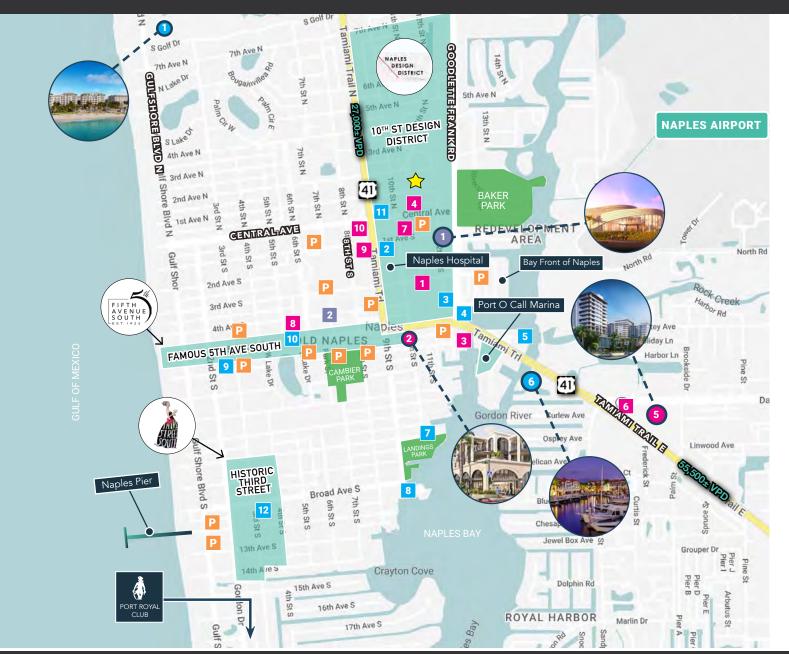

## **DOWNTOWN NAPLES MAP**

#### **KEY**

- **PUBLIC PARKING LOTS / GARAGES**
- **PARKS**

#### **ENTERTAINMENT**

- Gulfshore Playhouse
- Naples Players at Sugden Theater

#### **NEW MIXED USE DEVELOPMENTS**

- Naples Square
- 5th Ave S. Mixed Use
- Tin City
- Eleven Eleven Central
- Metropolitan Naples
- The Ellington
- The Collective
- 472 Fifth Ave. S
- The Mark on 8th
- 10 850 Central

#### HOTELS

- Four Seasons Hotel
- Bellasera Hotel
- ACE Hotel by Mariott
- Bayfront Inn 5th Ave
- **Hyatt House Naples**
- Naples Bay Resort & Marina
- Charter Club Resort of Naples
- Cove Inn on Naples Bay
- The Escalante Hotel
- Inn on Fifth
- Naples Park Central Hotel
- Old Naples Hotel