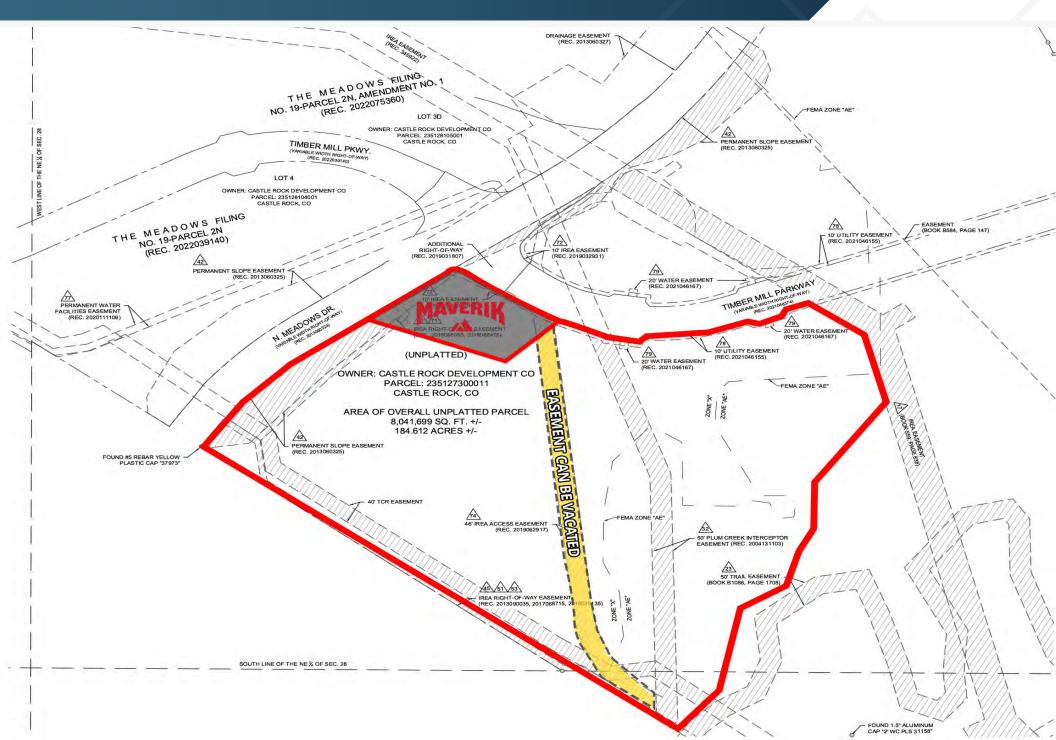

# **ABOUT THE PROPERTY**

- Largest remaining land acreage available in north Castle Rock.
- The COI (Commercial, Office, Industrial) planning area of the Meadows provides for some of the most permissive zoning, allowing for a variety of uses (CLICK HERE).
- North Meadows Drive is rapidly growing as the commute of choice (over Meadows Parkway) for Denver commuters as it provides immediate access to Santa Fe/Highway 85, as well as just one signalized intersection to I-25 (versus Meadows Parkway's five signals)
- Available for commercial retail pad sites as small as a half-acre, or available in bulk
- Accessed via two full-movement intersection on Timbermill Parkway