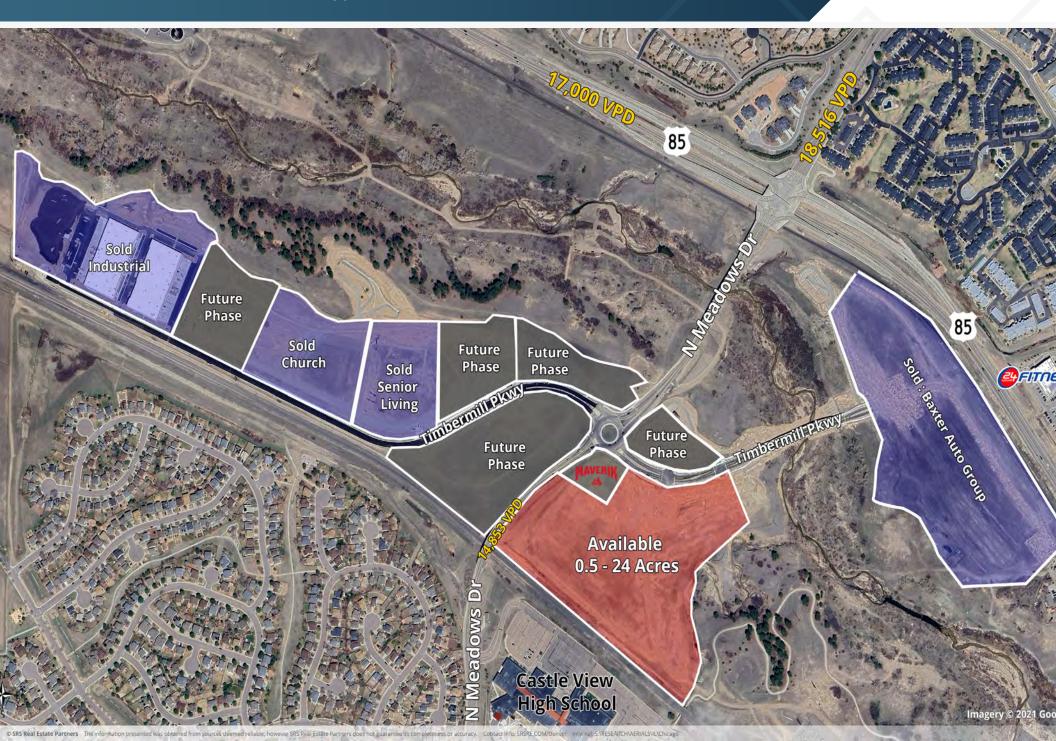

### **AVAILABLE**

0.5 - 24 Acres

# **ABOUT THE PROPERTY**

- Largest remaining land acreage available in north Castle Rock.
- The COI (Commercial, Office, Industrial) planning area of the Meadows provides for some of the most permissive zoning, allowing for a variety of uses (CLICK HERE).
- North Meadows Drive is rapidly growing as the commute of choice (over Meadows Parkway) for Denver commuters as it provides immediate access to Santa Fe/Highway 85, as well as just one signalized intersection to I-25 (versus Meadows Parkway's five signals)
- Available for commercial retail pad sites as small as a half-acre, or available in bulk
- Accessed via two full-movement intersection on Timbermill Parkway

## TRAFFIC COUNTS

N Meadows Drive

14.853 VPD

Year: 2024 | Source: Esri

**Commercial and Residential Land Opportunities** 

**Commercial and Residential Land Opportunities** 

**Commercial and Residential Land Opportunities** 