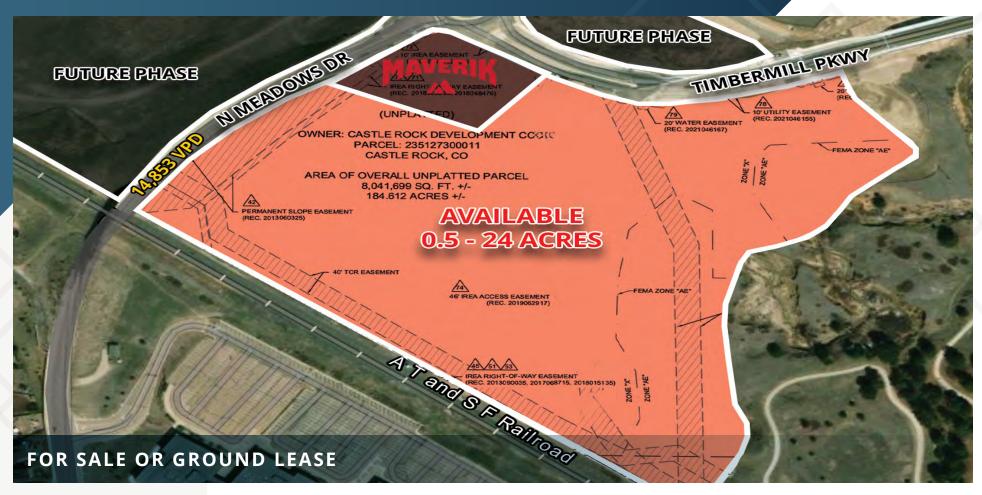

### **AVAILABLE**

0.5 - 24 Acres

### ZONING

Meadows PD, C-O-I Area

# **ABOUT THE PROPERTY**

- Largest remaining land acreage available in north Castle Rock.
- The COI (Commercial, Office, Industrial) planning area of the Meadows provides for some of the most permissive zoning, allowing for a variety of uses (CLICK HERE).
- North Meadows Drive is rapidly growing as the commute of choice (over Meadows Parkway) for Denver commuters as it provides immediate access to Santa Fe/Highway 85, as well as just one signalized intersection to I-25 (versus Meadows Parkway's five signals)
- Available for commercial retail pad sites as small as a half-acre, or available in bulk
- Accessed via two full-movement intersection on Timbermill Parkway

## TRAFFIC COUNTS

N Meadows Drive

14.853 VPD

Year: 2024 | Source: Esri

**Commercial and Residential Land Opportunities** 

**Commercial and Residential Land Opportunities** 

**Commercial and Residential Land Opportunities** 