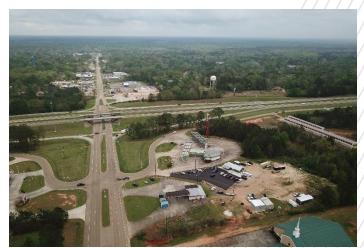

### **PROPERTY HIGHLIGHTS**

The subject property is located on the southwest corner of the Avenue G and Interstate 55 intersection with 233.92' of frontage on Interstate 55 and 338.67' of frontage on Avenue G in Kentwood, LA.