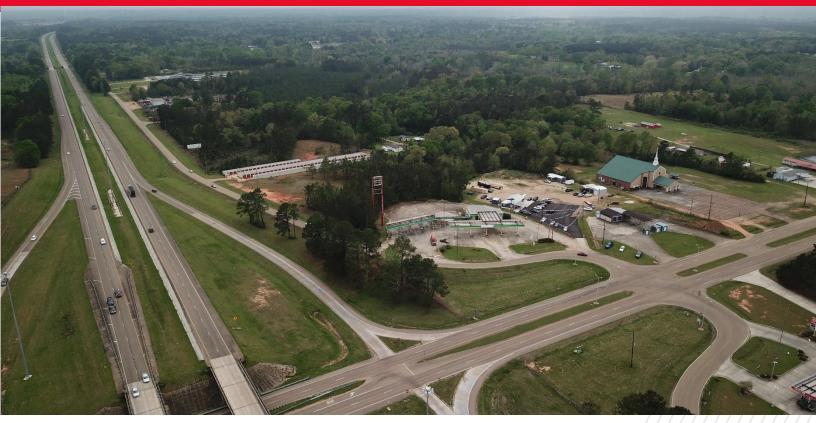

### **PROPERTY HIGHLIGHTS**

The subject property is located on the southwest corner of the Avenue G and Interstate 55 intersection with 233.92' of frontage on Interstate 55 and 338.67' of frontage on Avenue G in Kentwood, LA.

| BUILDING SF    | 2,626      |
|----------------|------------|
| LAND SF        | 96,294     |
| YEAR BUILT     | TBD        |
| PARKING        | 15 spaces  |
| TRAFFIC COUNTS | 23,212 VPD |

| SIGNAGE TYPE  | Pylon        |
|---------------|--------------|
| 1-MILE (POP.) | 1,702        |
| 3-MILE (POP.) | 2,898        |
| MED. INCOME   | \$20,222     |
| SPACE USE     | QSR / Retail |
|               |              |