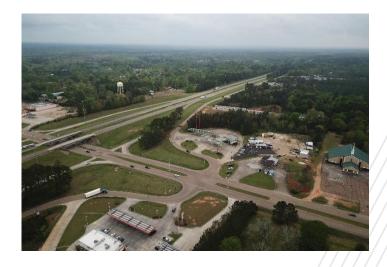

### **PROPERTY HIGHLIGHTS**

The subject property is located on the southwest corner of the Avenue G and Interstate 55 intersection with 233.92' of frontage on Interstate 55 and 338.67' of frontage on Avenue G in Kentwood, LA.