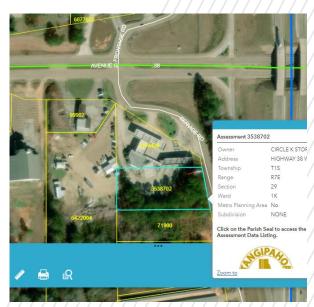

### **LEGAL INFORMATION**

| TAX PARCEL ID(s) | 3156400 & 3538702 |
|------------------|-------------------|
| 2020 RE TAXES    | \$7,129.05        |
| ZONING           | NONE              |