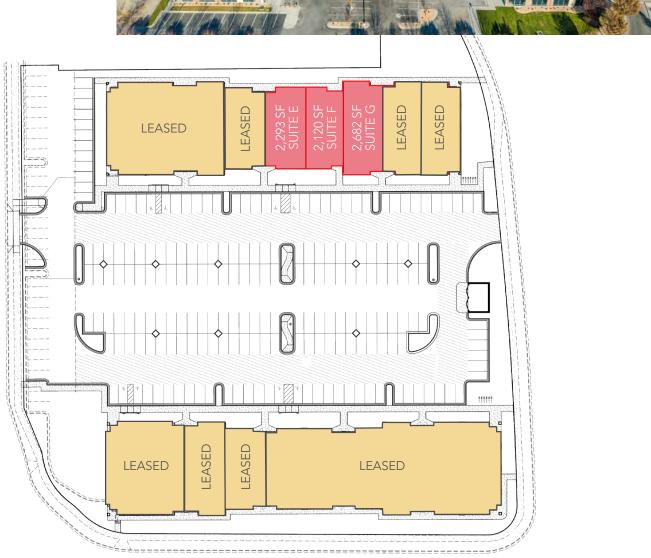

## **PROPERTY DETAILS**

2086 W GROVE PARKWAY, PLEASANT GROVE, UT 84062

- \$22.50 NNN
- Available SF for 2086: 2,120 7,095 SF
- Flexible Layout
- Turnkey Available
- Ability to Grow within the Park
- Building Signage Available
- No Core Factor
- No Load Factor
- 5/1,000 Parking