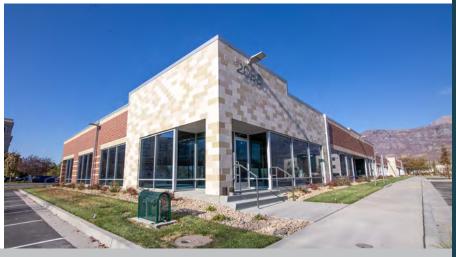

## **PROPERTY DETAILS**

2086 W GROVE PARKWAY, PLEASANT GROVE, UT 84062

- \$22.50 NNN
- Available SF for 2086: 2,120 7,095 SF
- Flexible Layout
- Turnkey Available
- Ability to Grow within the Park
- Building Signage Available
- No Core Factor
- No Load Factor
- 5/1,000 Parking