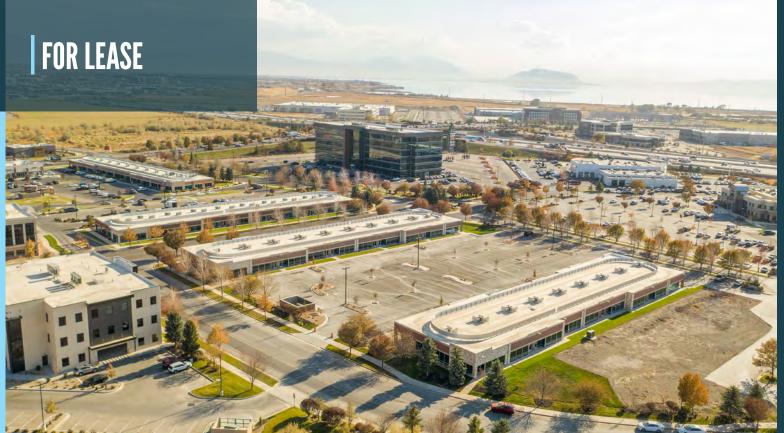

## **PROPERTY DETAILS**

2086 W GROVE PARKWAY, PLEASANT GROVE, UT 84062

- \$22.50 NNN
- Available SF for 2086: 2,120 7,095 SF
- Flexible Layout
- Turnkey Available
- Ability to Grow within the Park
- Building Signage Available
- No Core Factor
- No Load Factor
- 5/1,000 Parking