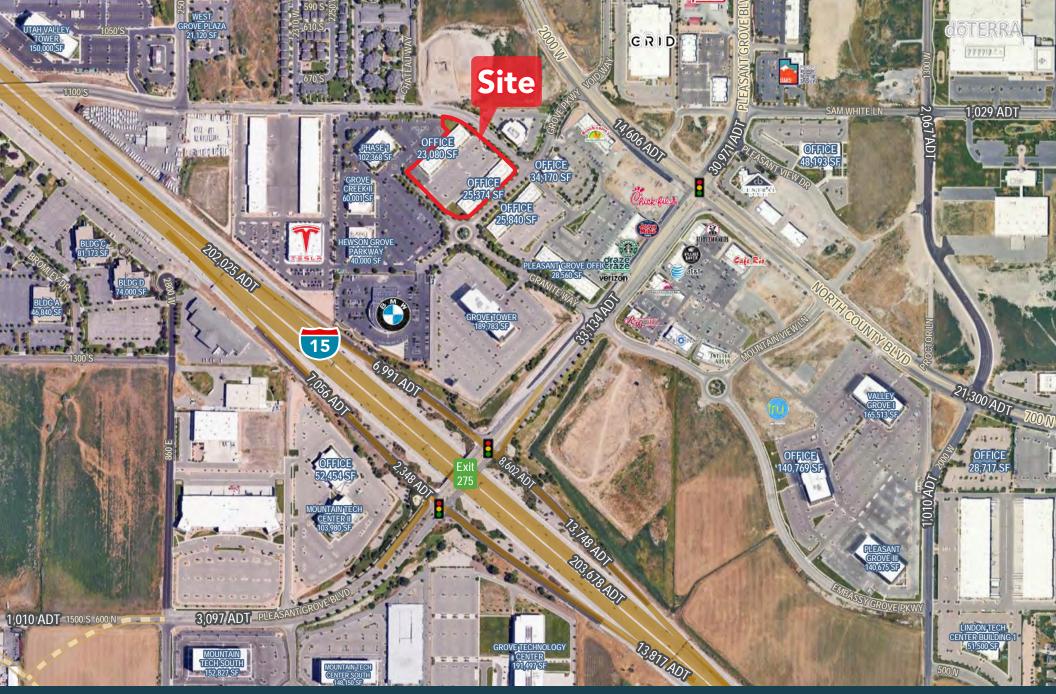

## **PROPERTY DETAILS**

2086 W GROVE PARKWAY, PLEASANT GROVE, UT 84062

- \$22.50 NNN
- Available SF for 2086: 2,120 7,095 SF
- Flexible Layout
- Turnkey Available
- Ability to Grow within the Park
- Building Signage Available
- No Core Factor
- No Load Factor
- 5/1,000 Parking