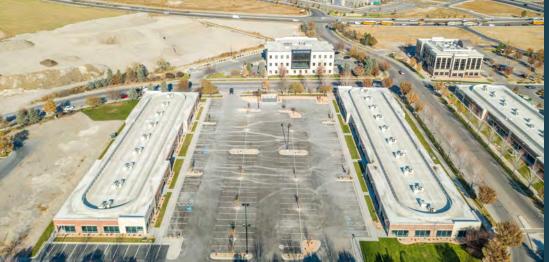

## **PROPERTY DETAILS**

2086 W GROVE PARKWAY, PLEASANT GROVE, UT 84062

- \$22.50 NNN
- Available SF for 2086: 2,120 7,095 SF
- Flexible Layout
- Turnkey Available
- Ability to Grow within the Park
- Building Signage Available
- No Core Factor
- No Load Factor
- 5/1,000 Parking