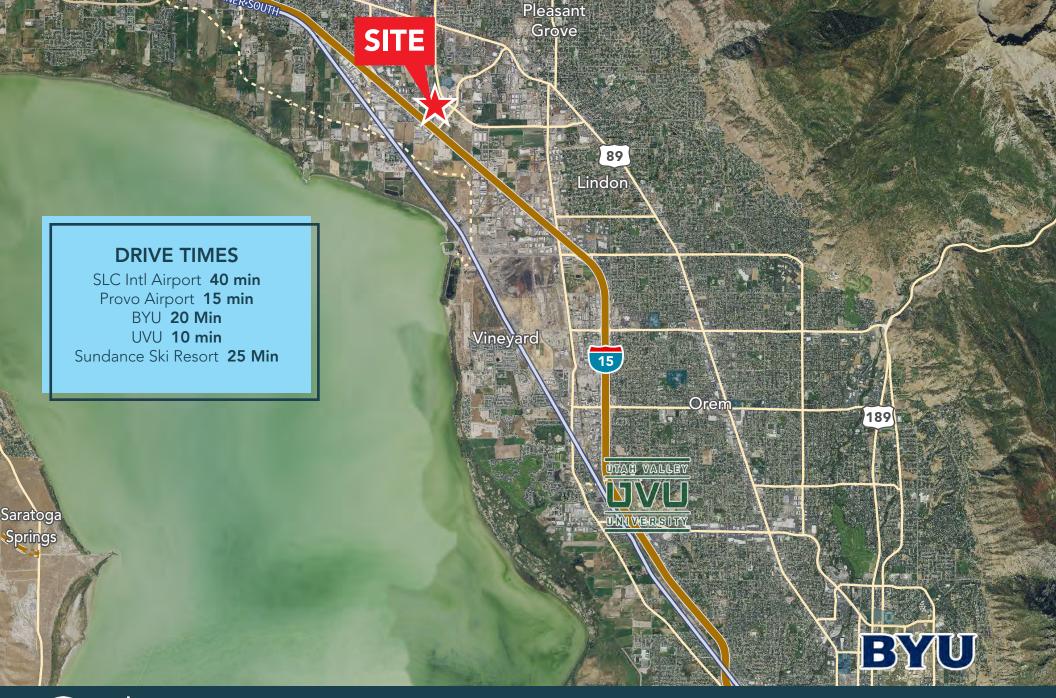

## **PROPERTY DETAILS**

2086 W GROVE PARKWAY, PLEASANT GROVE, UT 84062

- \$22.50 NNN
- Available SF for 2086: 2,120 7,095 SF
- Flexible Layout
- Turnkey Available
- Ability to Grow within the Park
- Building Signage Available
- No Core Factor
- No Load Factor
- 5/1,000 Parking