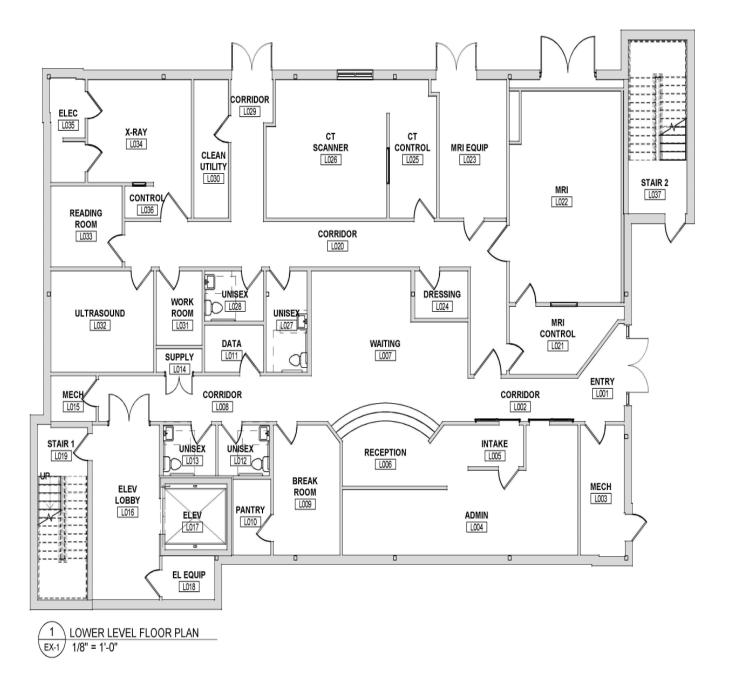

## **3425 Buford Drive**

Lower Level Floor Plan

### **Property Details:**

- Built Out Medical Suite Available Suite 100: 5,000sf
- Features X-Ray and MRI
- Existing Medical Tenants On-Site Primary Care Dental
- Excellent Visibility on Buford Drive with Monument Signage
- Immediate Access to I-985
- Proximity to Northeast Georgia Health System Physicians and Braselton Hospital