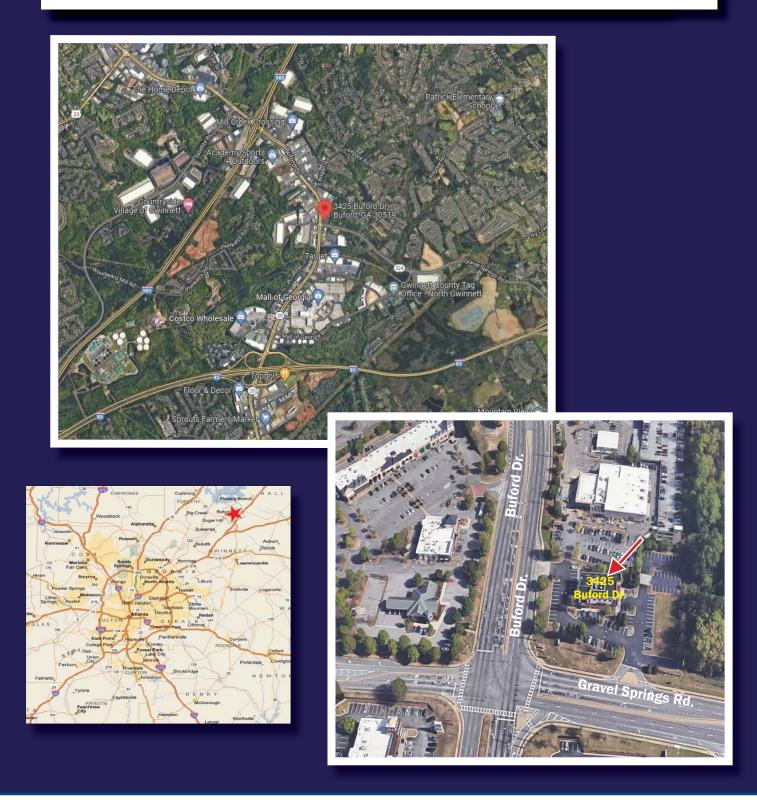

## **3425 Buford Drive**

### **Property Details:**

- Built Out Medical Suite Available Suite 100: 5,000sf
- Features X-Ray and MRI
- Existing Medical Tenants On-Site Primary Care Dental
- Excellent Visibility on Buford Drive with Monument Signage
- Immediate Access to I-985
- Proximity to Northeast Georgia Health System Physicians and Braselton Hospital