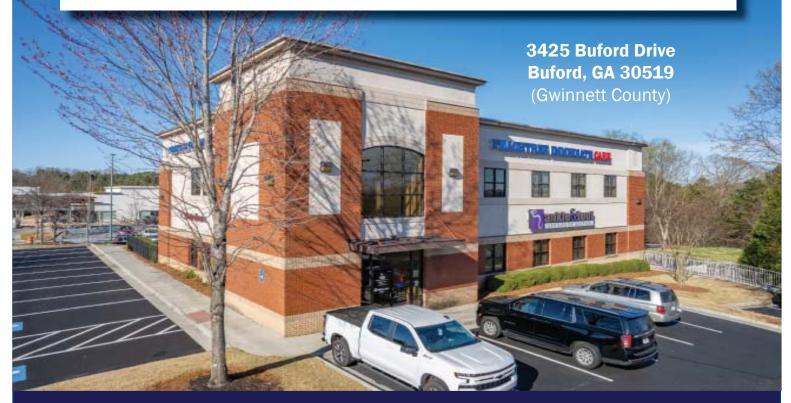

## **3425 Buford Drive**

### **Property Details:**

- Built Out Medical Suite Available Suite 100: 5,000sf
- Features X-Ray and MRI
- Existing Medical Tenants On-Site Primary Care Dental
- Excellent Visibility on Buford Drive with Monument Signage
- Immediate Access to I-985
- Proximity to Northeast Georgia Health System Physicians and Braselton Hospital