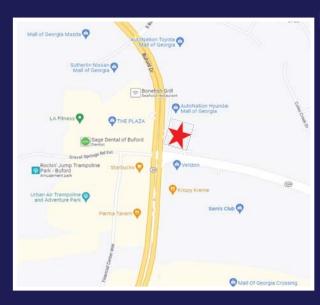

## **3425 Buford Drive**

### **Property Details:**

- Built Out Medical Suite Available Suite 100: 5,000sf
- Features X-Ray and MRI
- Existing Medical Tenants On-Site Primary Care Dental
- Excellent Visibility on Buford Drive with Monument Signage
- Immediate Access to I-985
- Proximity to Northeast Georgia Health System Physicians and Braselton Hospital