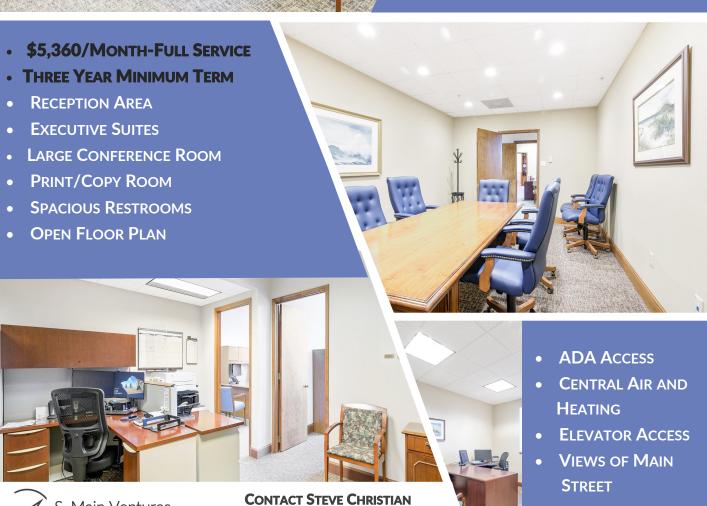

## **PROPERTY HIGHLIGHTS**

#### DOWNTOWN VISIBILITY | ALL PUBLIC UTILITIES | AMPLE PRIVATE PARKING

- Variety of professional office spaces available in the heart of downtown Chambersburg
- Class A office suites located in a HUBZone
- All public utilities with ample onsite private parking
- Suites available overlooking the historic Memorial Square and new Franklin County Judicial Center
- Available September 2022. For lease rates and details contact South Main Ventures, 717-264-7101.
- Property Overview: <a href="https://bit.ly/3LSkmGV">https://bit.ly/3LSkmGV</a>
- 360 Virtual Tours & Photos: <a href="https://sites.csgphotos.com/Chambersburg">https://sites.csgphotos.com/Chambersburg</a>

#### **ADDITIONAL PROPERTY DETAILS**

- LOCATED WITHIN
  CHAMBERSBURG BOROUGH
- AMPLE PRIVATE PARKING
- 1 MILE TO I-81 FROM PA EXIT 14
- VISIBILITY ALONG ROUTE 11, DOWNTOWN
- CLOSE PROXIMITY TO DINING & SHOPPING