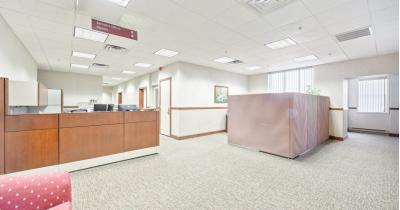

### FOR LEASE OFFICE SPACE

https://sites.csgphotos.com/Chambersburg

20 S. Main St. SECOND FLOOR WEST

GROSS INTERNAL AREA FLOOR 1: 3676 sq. ft TOTAL: 3676 sq. ft SIZES AND DIMENSIONS ARE APPROXIMATE, ACTUAL MAY VARY.