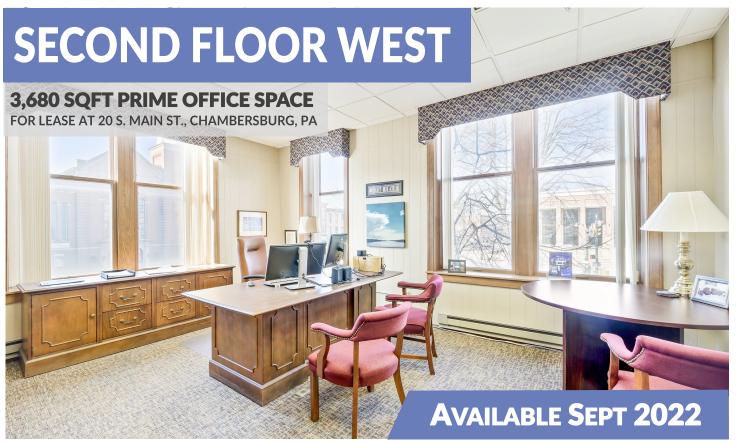

https://sites.csgphotos.com/Chambersburg

20 S. Main St. SECOND FLOOR WEST

GROSS INTERNAL AREA FLOOR 1: 3676 sq. ft TOTAL: 3676 sq. ft SIZES AND DIMENSIONS ARE APPROXIMATE, ACTUAL MAY VARY.