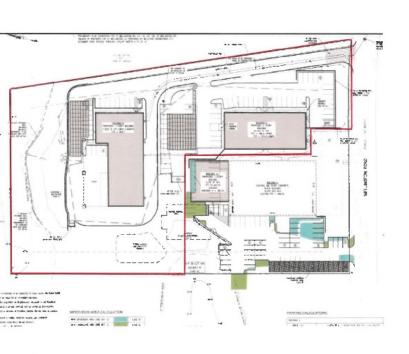

#### PROPERTY DESCRIPTION

MG Commercial is pleased to bring to market this industrial/flex development opportunity in Lincoln, RI. The subject property is approximately 3.8 acres and can support new construction ranging from 10,000 - 60,000 SF. Site is permitted with all utilities and is available for sale, lease, and build-to-suit.

#### **PROPERTY HIGHLIGHTS**

- Rare opportunity for delivery of new flex/industrial, warehouse space in the northern RI market
- Site is permitted, with all utilities on-site ready for development
- Current owner can provide turn-key building delivery
- Site supports 10,000 60,000 SF of industrial/flex, warehouse development