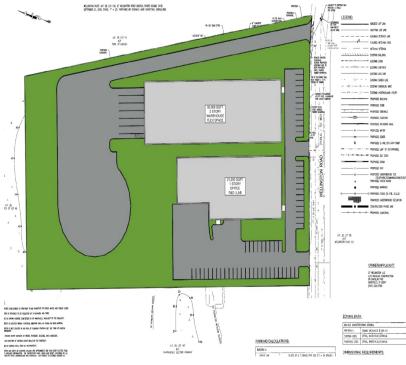

#### PROPERTY DESCRIPTION

MG Commercial is pleased to bring to market this industrial/flex development opportunity in Lincoln, RI. The subject property is approximately 3.8 acres and can support new construction ranging from 10,000 - 60,000 SF. Site is permitted with all utilities and is available for sale, lease, and build-to-suit.

#### **PROPERTY HIGHLIGHTS**

- Rare opportunity for delivery of new flex/industrial, warehouse space in the northern RI market
- Site is permitted, with all utilities on-site ready for development
- Current owner can provide turn-key building delivery
- Site supports 10,000 60,000 SF of industrial/flex, warehouse development