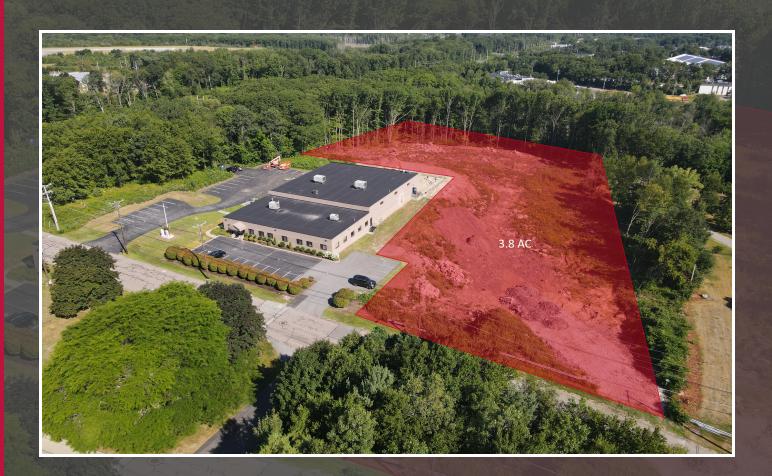

#### **OFFERING SUMMARY**

| Sale/Lease Price:      | Subject To Offer  |
|------------------------|-------------------|
| Lot Size:              | 3.8 Acres         |
| Zoning:                | MG05              |
| Potential Development: | 10,000' - 60,000' |

#### PROPERTY DESCRIPTION

MG Commercial is pleased to bring to market this industrial/flex development opportunity in Lincoln, RI. The subject property is approximately 3.8 acres and can support new construction ranging from 10,000 - 60,000 SF. Site is permitted with all utilities and is available for sale, lease, and build-to-suit.

#### **PROPERTY HIGHLIGHTS**

- Rare opportunity for delivery of new flex/industrial, warehouse space in the northern RI market
- Site is permitted, with all utilities on-site ready for development
- Current owner can provide turn-key building delivery
- Site supports 10,000 60,000 SF of industrial/flex, warehouse development