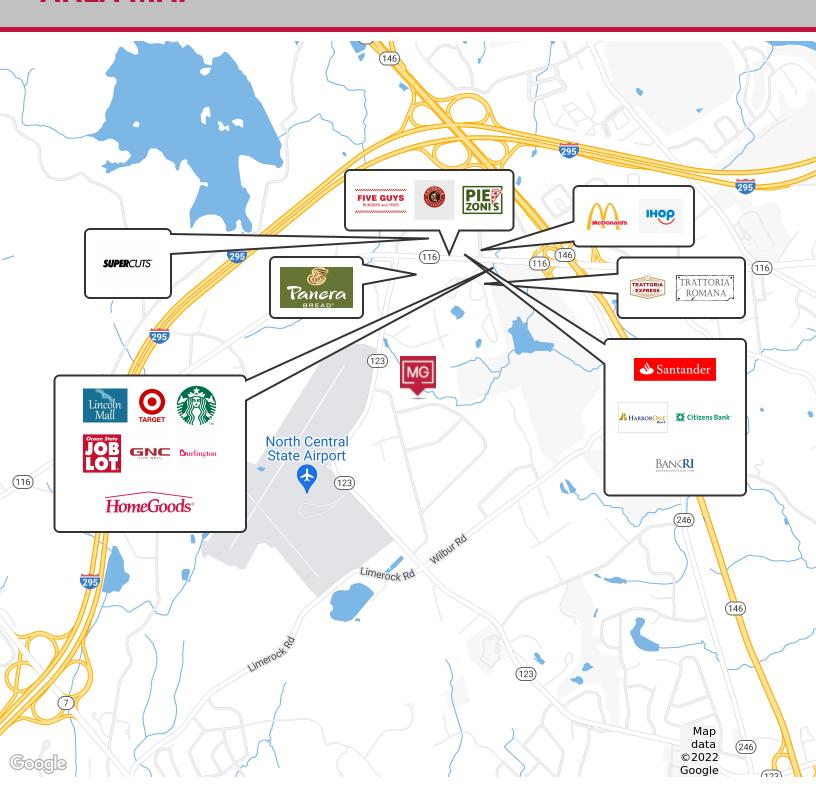

e is permitted with all utilities and is available for sale, lease, and build-to-suit.

#### **PROPERTY HIGHLIGHTS**

- Rare opportunity for delivery of new flex/industrial, warehouse space in the northern RI market
- Site is permitted, with all utilities on-site ready for development
- Current owner can provide turn-key building delivery
- Site supports 10,000 60,000 SF of industrial/flex, warehouse development

#### **LEEDS MITCHELL IV, SIOR**

Executive Vice President 401.751.3200 x307 leeds@mgcommercial.com 365 Eddy Street, Penthouse Suite Providence, RI 02903 mgcommercial.com



# **SITE PHOTOS**









LEEDS MITCHELL IV, SIOR Executive Vice President 401.751.3200 x307 leeds@mgcommercial.com

365 Eddy Street, Penthouse Suite Providence, RI 02903 mgcommercial.com



## **AREA MAP**



#### LEEDS MITCHELL IV, SIOR

**Executive Vice President** 401.751.3200 x307 leeds@mgcommercial.com 365 Eddy Street, Penthouse Suite Providence, RI 02903 mgcommercial.com