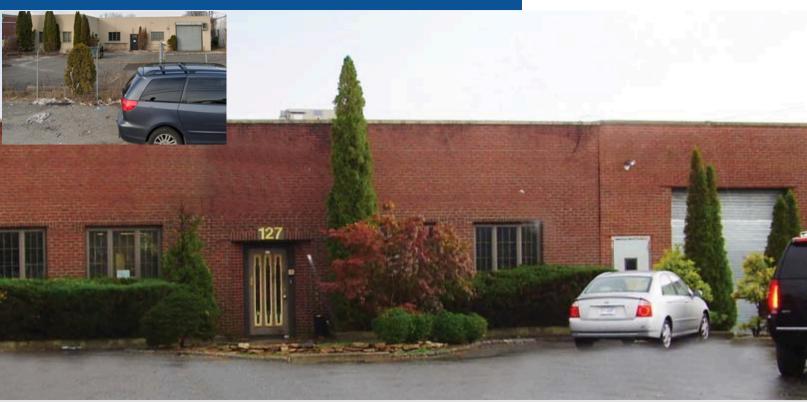

## 130 Marine Street Farmingdale, NY 11735

Kalmon Dolgin Affiliates presents for lease 130 Marine Street in Farmingdale, NY. This property boasts 11,000 Sq Ft, 14ft Ceilings, a drive in door, gas heat, 400 AMPS, and 10% Office Space. Pricing available upon request.

## **PROPERTY FEATURES:**

SF AVAILABLE: 11,000 SF
CEILING HEIGHT: 14'
1 Drive-In
10% Office Space
Gas Heat
400 AMPS