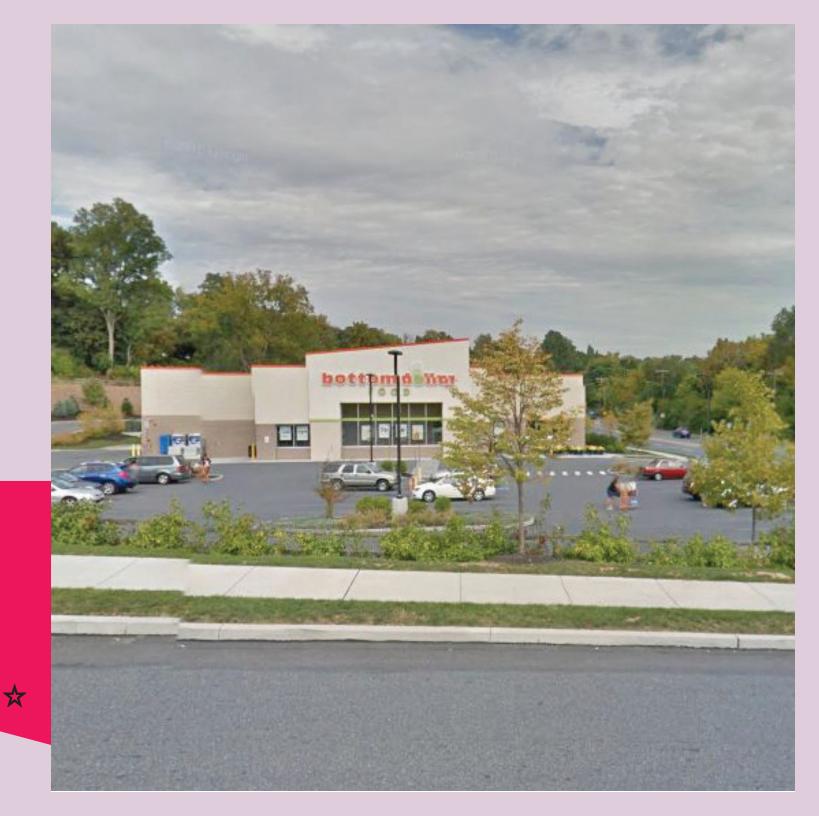

BETHLEHEM, PA

BETHLEHEM, PA

JOIN THESE TENTANTS

### **18.029sf FREESTANDING BUILDING AVAILABLE FOR SUBLEASE**

#### PROPERTY DETAILS

- Well positioned along Stefko Blvd next to a recently constructed Wawa with gas
- Opportunity to lease a freestanding building in north Bethlehem just across the river from the Sands Bethlehem Casino (302 Hotel Rooms, 139,000 SF Game Space)
- Close proximity to Moravian College (1,645 Students), Lehigh University (7,119 Students), and Liberty High School (2,749 Students)
- Population over 157,000 with Household incomes over \$73,000 and over 87,000 employees all within 5 miles