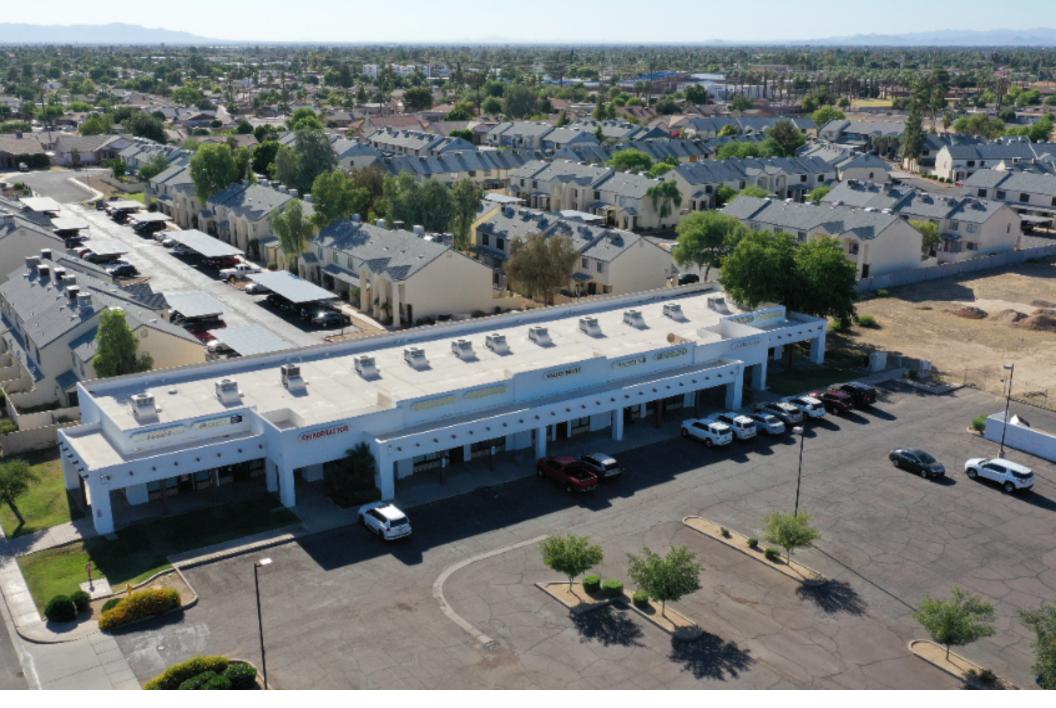

## **Otondo Professional**

7802 N 43rd Ave Glendale, AZ 85301

### Otondo Professional

| Address       | 7802 N 43rd Ave, Glendale, AZ, 85301 |  |  |
|---------------|--------------------------------------|--|--|
| APN           | 147-01-001M                          |  |  |
| Traffic Count | 28,515 VPD                           |  |  |

# Highlights

- \*Do Not Disturb Current Tenants\*
- PAD Available for BTS
- Tenant Improvement Allowance Available
- Call for Rates

| Suite | Tenant | Square Feet | Lease Type | Notes              |  |
|-------|--------|-------------|------------|--------------------|--|
| 1     | Vacant | 900         | NNN        |                    |  |
| 10    | Vacant | 900         | NNN        | Currently Occupied |  |
| 2     | Vacant | 1300        | NNN        |                    |  |
| 7     | Vacant | 975         | NNN        | Currently Occupied |  |
| 9     | Vacant | 1100        | NNN        | Currently occupied |  |