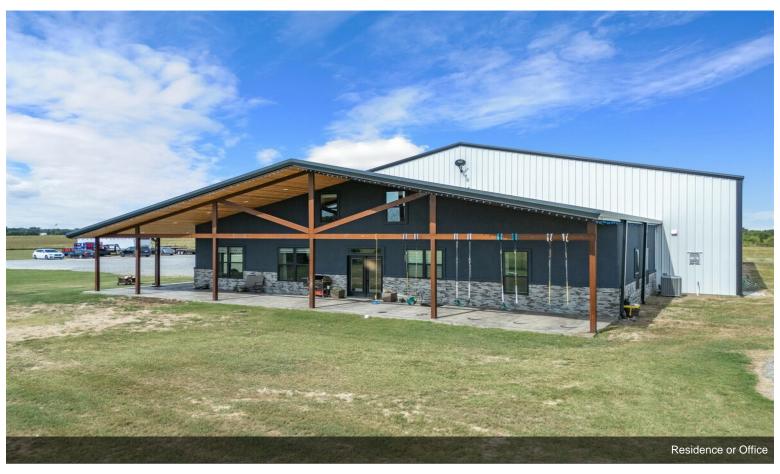

doors that provide access to 8,000 square feet of commercial space. The attached residence consists of 5...

- Positioned at the intersection of US highway 82 and FM 1752
- 8,000 square feet of commercial space
- 2,590 square feet residence consists of 5 bedrooms which could double as 5 private offices and a large common space downstairs