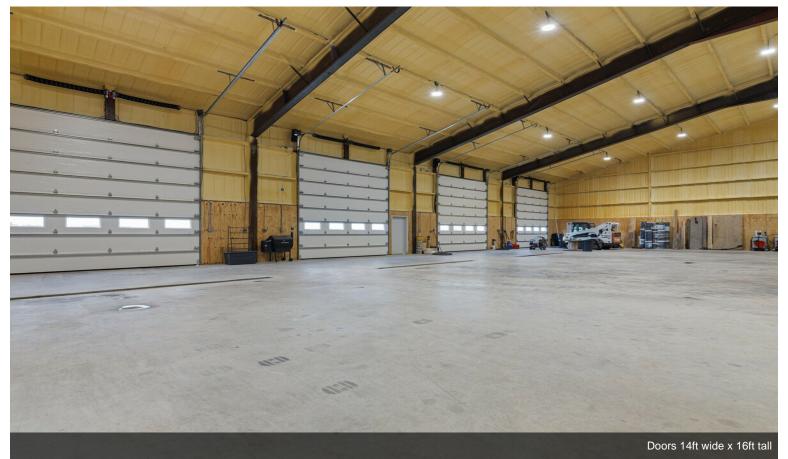

doors that provide access to 8,000 square feet of commercial space. The attached residence consists of 5...

- Positioned at the intersection of US highway 82 and FM 1752
- 8,000 square feet of commercial space
- 2,590 square feet residence consists of 5 bedrooms which could double as 5 private offices and a large common space downstairs