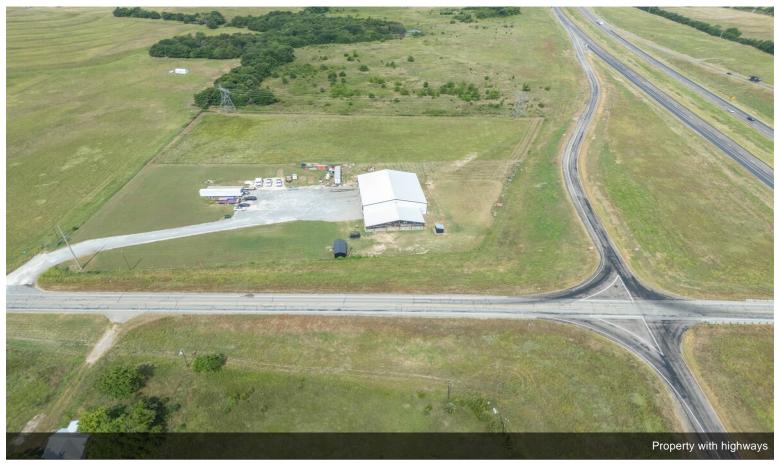

# Commercial-industrial building with residence

\$1,350,000

This commercial-industrial building with attached residence is positioned at the intersection of US highway 82 and FM

1752. Distance to Sherman, whose growth is due in part to its emergence as a semiconductor manufacturing hub, is

only 16 miles. Denison, also part of the semiconductor corridor, 15 miles. McKinney, a growing technology innovation

hub, 40 miles and Paris, 50 miles. The insulated metal building contains four large 14 feet wide by 16 feet tall sectional

doors that provide access to 8,000 square feet of commercial space. The attached residence consists of 5...

- Positioned at the intersection of US highway 82 and FM 1752
- 8,000 square feet of commercial space
- 2,590 square feet residence consists of 5 bedrooms which could double as 5 private offices and a large common space downstairs