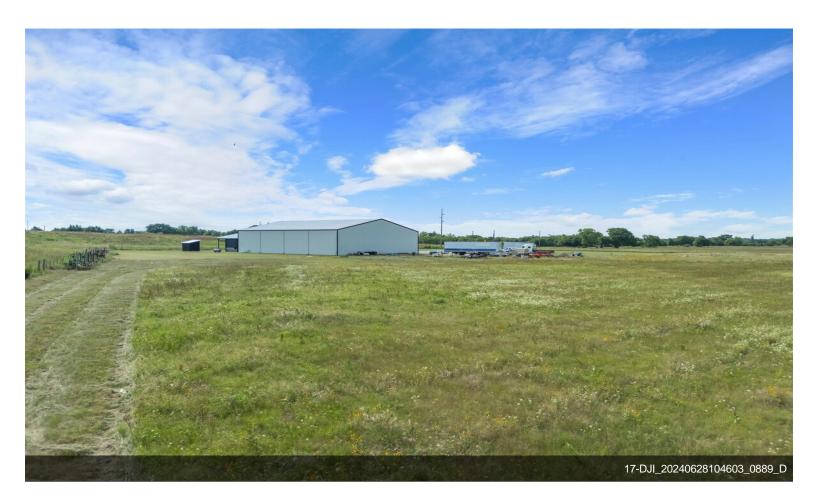

doors that provide access to 8,000 square feet of commercial space. The attached residence consists of 5...

- Positioned at the intersection of US highway 82 and FM 1752
- 8,000 square feet of commercial space
- 2,590 square feet residence consists of 5 bedrooms which could double as 5 private offices and a large common space downstairs