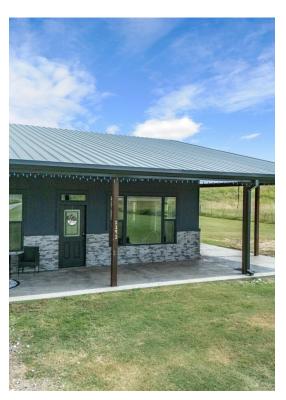

doors that provide access to 8,000 square feet of commercial space. The attached residence consists of 5...

- Positioned at the intersection of US highway 82 and FM 1752
- 8,000 square feet of commercial space
- 2,590 square feet residence consists of 5 bedrooms which could double as 5 private offices and a large common space downstairs