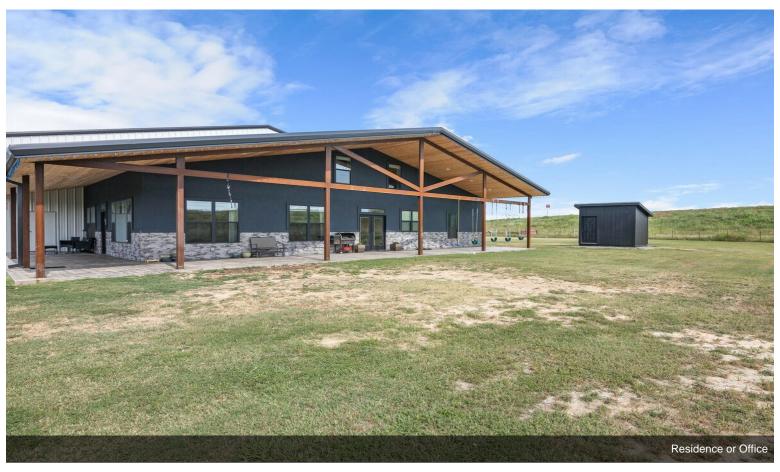

# Commercial-industrial building with residence

\$1,350,000

This commercial-industrial building with attached residence is positioned at the intersection of US highway 82 and FM

1752. Distance to Sherman, whose growth is due in part to its emergence as a semiconductor manufacturing hub, is

only 16 miles. Denison, also part of the semiconductor corridor, 15 miles. McKinney, a growing technology innovation

hub, 40 miles and Paris, 50 miles. The insulated metal building contains four large 14 feet wide by 16 feet tall sectional

doors that provide access to 8,000 square feet of commercial space. The attached residence consists of 5...

- Positioned at the intersection of US highway 82 and FM 1752
- 8,000 square feet of commercial space
- 2,590 square feet residence consists of 5 bedrooms which could double as 5 private offices and a large common space downstairs