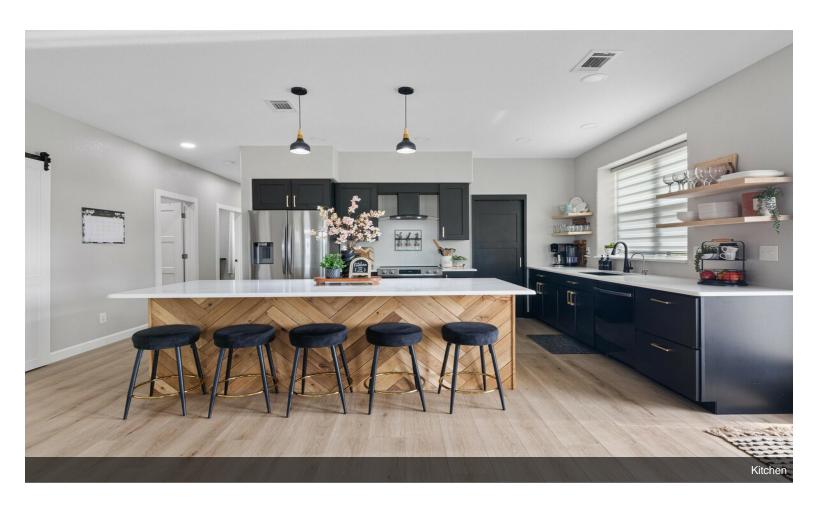

doors that provide access to 8,000 square feet of commercial space. The attached residence consists of 5...

- Positioned at the intersection of US highway 82 and FM 1752
- 8,000 square feet of commercial space
- 2,590 square feet residence consists of 5 bedrooms which could double as 5 private offices and a large common space downstairs