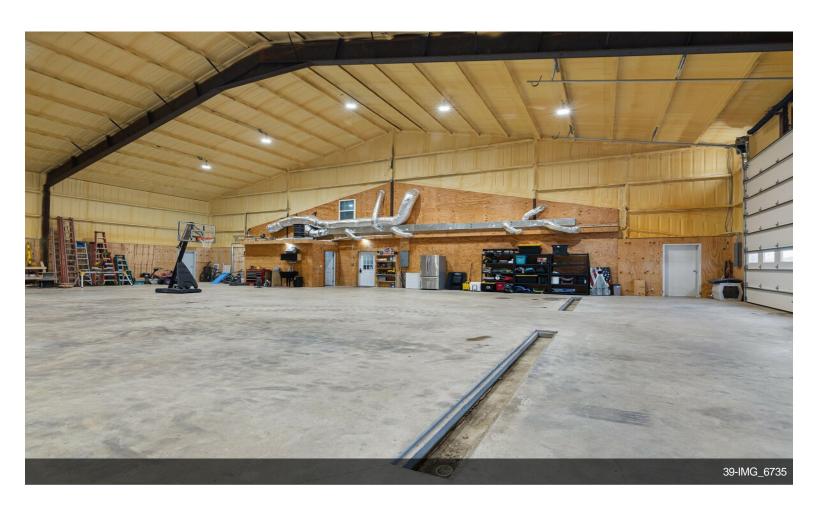

doors that provide access to 8,000 square feet of commercial space. The attached residence consists of 5...

- Positioned at the intersection of US highway 82 and FM 1752
- 8,000 square feet of commercial space
- 2,590 square feet residence consists of 5 bedrooms which could double as 5 private offices and a large common space downstairs