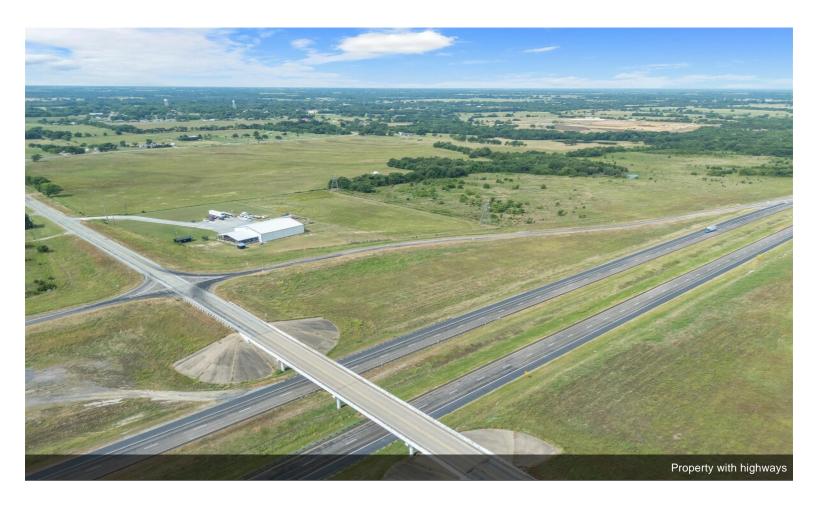

# Commercial-industrial building with residence

\$1,350,000

This commercial-industrial building with attached residence is positioned at the intersection of US highway 82 and FM

1752. Distance to Sherman, whose growth is due in part to its emergence as a semiconductor manufacturing hub, is

only 16 miles. Denison, also part of the semiconductor corridor, 15 miles. McKinney, a growing technology innovation

hub, 40 miles and Paris, 50 miles. The insulated metal building contains four large 14 feet wide by 16 feet tall sectional

doors that provide access to 8,000 square feet of commercial space. The attached residence consists of 5...

- Positioned at the intersection of US highway 82 and FM 1752
- 8,000 square feet of commercial space
- 2,590 square feet residence consists of 5 bedrooms which could double as 5 private offices and a large common space downstairs