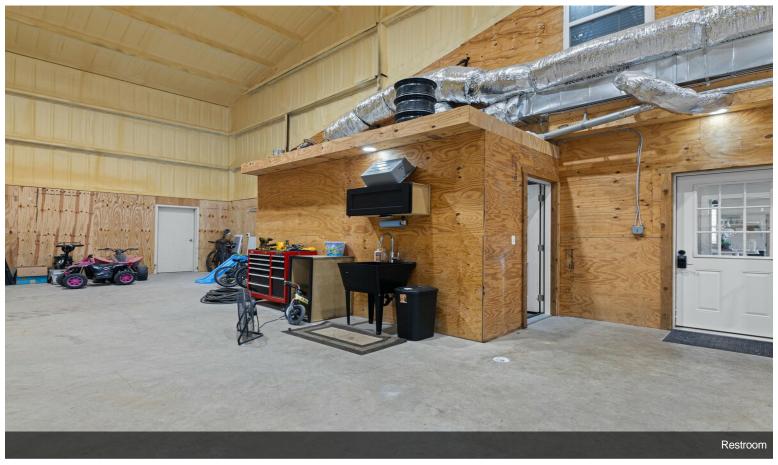

doors that provide access to 8,000 square feet of commercial space. The attached residence consists of 5...

- Positioned at the intersection of US highway 82 and FM 1752
- 8,000 square feet of commercial space
- 2,590 square feet residence consists of 5 bedrooms which could double as 5 private offices and a large common space downstairs