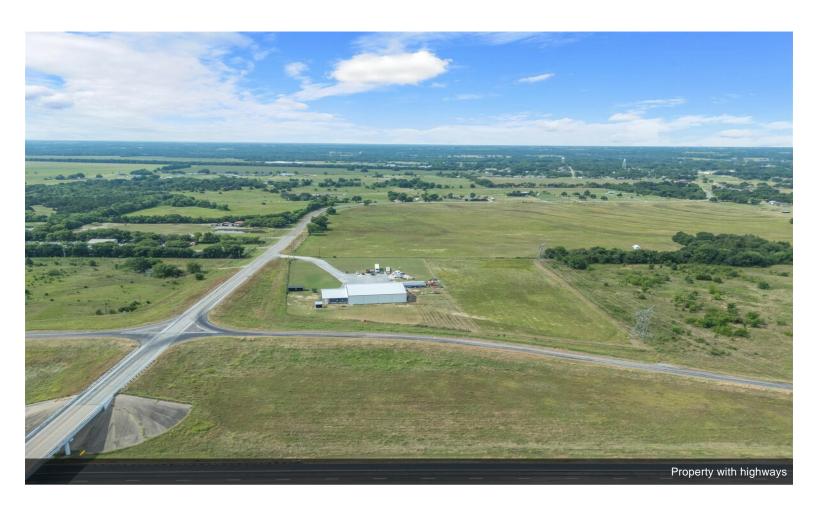

# Commercial-industrial building with residence

\$1,350,000

This commercial-industrial building with attached residence is positioned at the intersection of US highway 82 and FM

1752. Distance to Sherman, whose growth is due in part to its emergence as a semiconductor manufacturing hub, is

only 16 miles. Denison, also part of the semiconductor corridor, 15 miles. McKinney, a growing technology innovation

hub, 40 miles and Paris, 50 miles. The insulated metal building contains four large 14 feet wide by 16 feet tall sectional

doors that provide access to 8,000 square feet of commercial space. The attached residence consists of 5...

- Positioned at the intersection of US highway 82 and FM 1752
- 8,000 square feet of commercial space
- 2,590 square feet residence consists of 5 bedrooms which could double as 5 private offices and a large common space downstairs