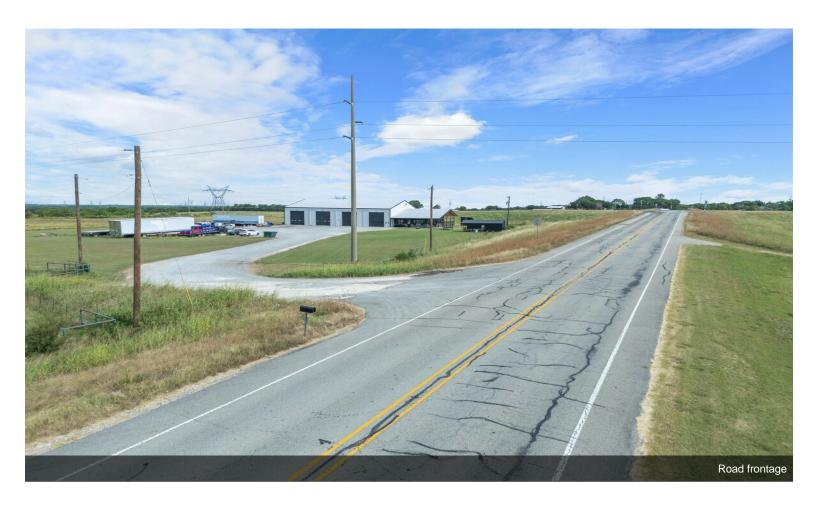

# Commercial-industrial building with residence

\$1,350,000

This commercial-industrial building with attached residence is positioned at the intersection of US highway 82 and FM

1752. Distance to Sherman, whose growth is due in part to its emergence as a semiconductor manufacturing hub, is

only 16 miles. Denison, also part of the semiconductor corridor, 15 miles. McKinney, a growing technology innovation

hub, 40 miles and Paris, 50 miles. The insulated metal building contains four large 14 feet wide by 16 feet tall sectional

doors that provide access to 8,000 square feet of commercial space. The attached residence consists of 5...

- Positioned at the intersection of US highway 82 and FM 1752
- 8,000 square feet of commercial space
- 2,590 square feet residence consists of 5 bedrooms which could double as 5 private offices and a large common space downstairs