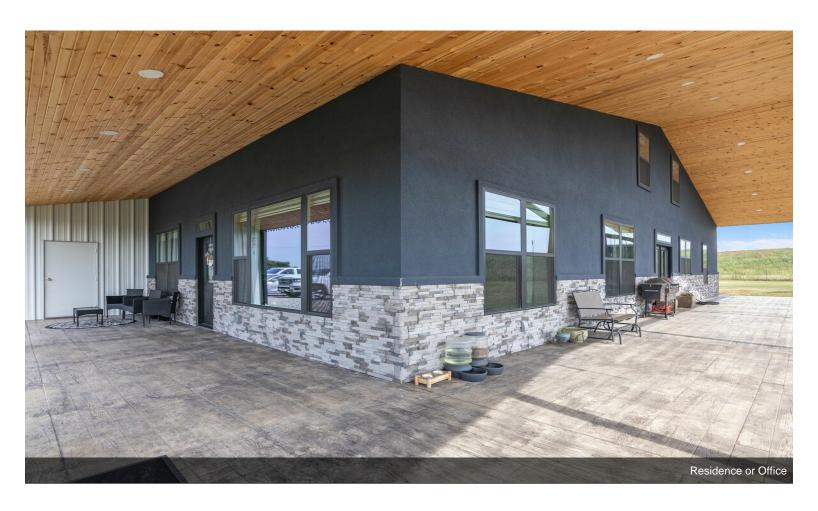

doors that provide access to 8,000 square feet of commercial space. The attached residence consists of 5...

- Positioned at the intersection of US highway 82 and FM 1752
- 8,000 square feet of commercial space
- 2,590 square feet residence consists of 5 bedrooms which could double as 5 private offices and a large common space downstairs