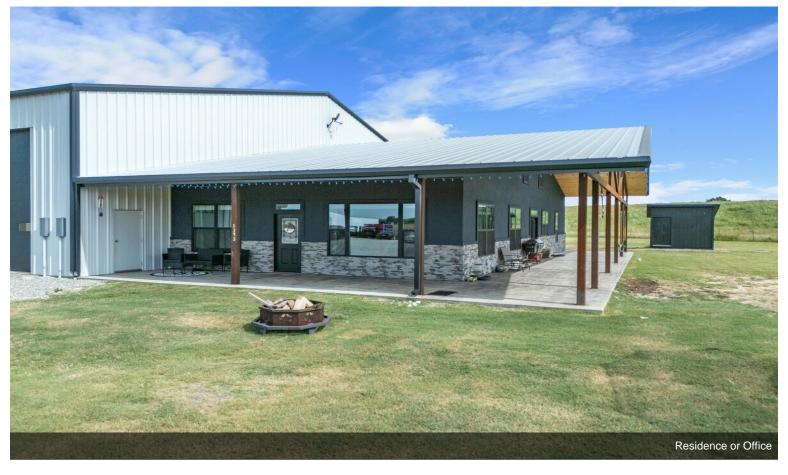

doors that provide access to 8,000 square feet of commercial space. The attached residence consists of 5...

- Positioned at the intersection of US highway 82 and FM 1752
- 8,000 square feet of commercial space
- 2,590 square feet residence consists of 5 bedrooms which could double as 5 private offices and a large common space downstairs