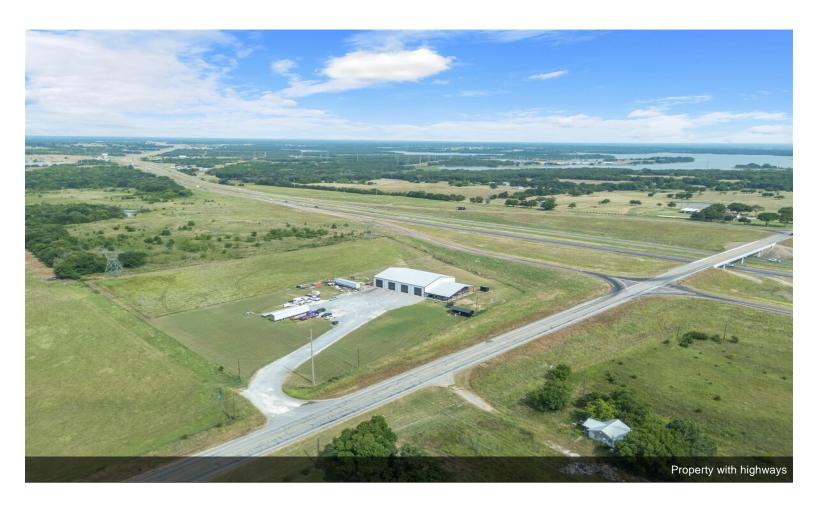

# Commercial-industrial building with residence

\$1,350,000

This commercial-industrial building with attached residence is positioned at the intersection of US highway 82 and FM

1752. Distance to Sherman, whose growth is due in part to its emergence as a semiconductor manufacturing hub, is

only 16 miles. Denison, also part of the semiconductor corridor, 15 miles. McKinney, a growing technology innovation

hub, 40 miles and Paris, 50 miles. The insulated metal building contains four large 14 feet wide by 16 feet tall sectional