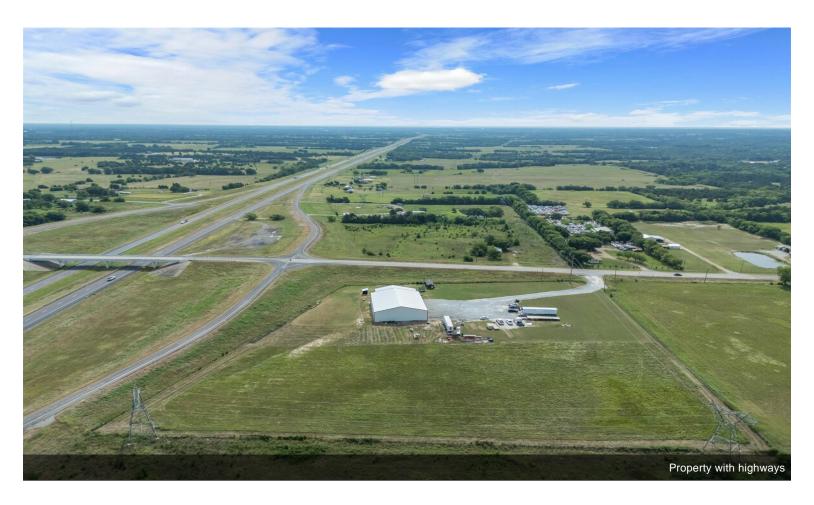

# Commercial-industrial building with residence

\$1,350,000

This commercial-industrial building with attached residence is positioned at the intersection of US highway 82 and FM

1752. Distance to Sherman, whose growth is due in part to its emergence as a semiconductor manufacturing hub, is

only 16 miles. Denison, also part of the semiconductor corridor, 15 miles. McKinney, a growing technology innovation

hub, 40 miles and Paris, 50 miles. The insulated metal building contains four large 14 feet wide by 16 feet tall sectional