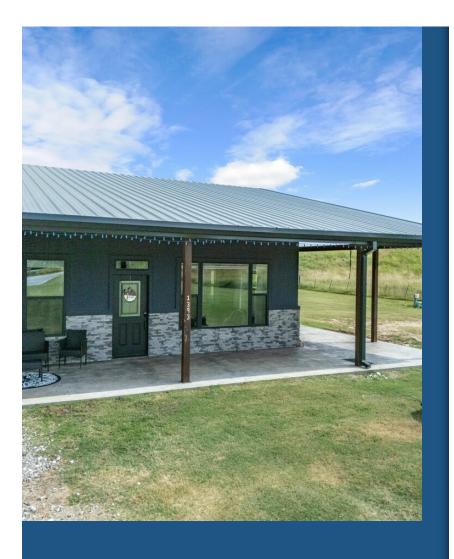

doors that provide access to 8,000 square feet of commercial space. The attached residence consists of 5...

- Positioned at the intersection of US highway 82 and FM 1752
- 8,000 square feet of commercial space
- 2,590 square feet residence consists of 5 bedrooms which could double as 5 private offices and a large common space downstairs