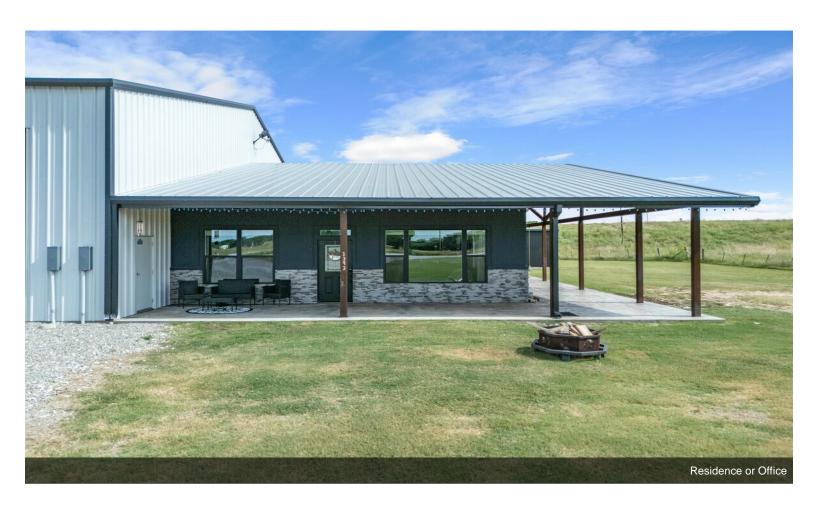

doors that provide access to 8,000 square feet of commercial space. The attached residence consists of 5...

- Positioned at the intersection of US highway 82 and FM 1752
- 8,000 square feet of commercial space
- 2,590 square feet residence consists of 5 bedrooms which could double as 5 private offices and a large common space downstairs