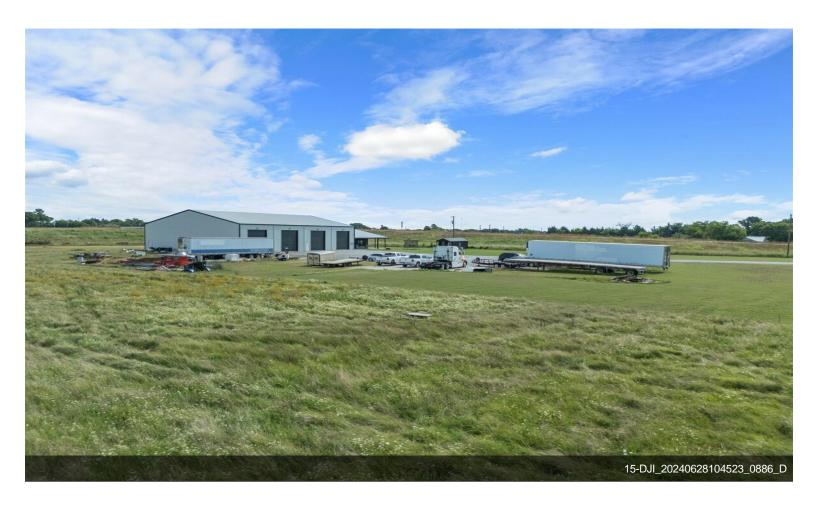

doors that provide access to 8,000 square feet of commercial space. The attached residence consists of 5...

- Positioned at the intersection of US highway 82 and FM 1752
- 8,000 square feet of commercial space
- 2,590 square feet residence consists of 5 bedrooms which could double as 5 private offices and a large common space downstairs