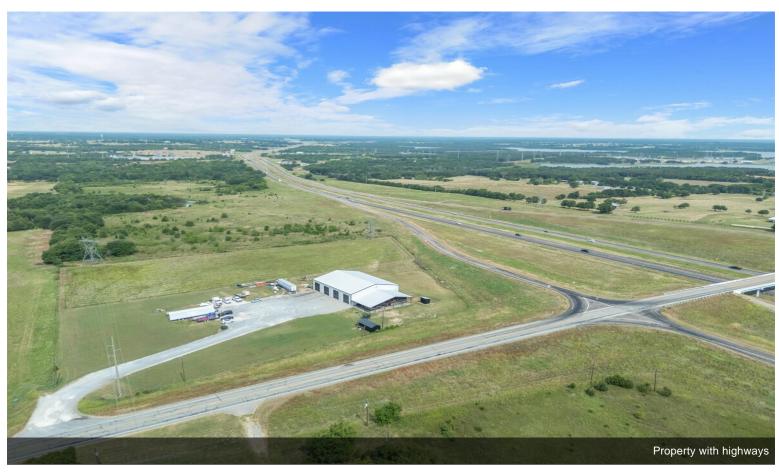

# Commercial-industrial building with residence

\$1,350,000

This commercial-industrial building with attached residence is positioned at the intersection of US highway 82 and FM

1752. Distance to Sherman, whose growth is due in part to its emergence as a semiconductor manufacturing hub, is

only 16 miles. Denison, also part of the semiconductor corridor, 15 miles. McKinney, a growing technology innovation

hub, 40 miles and Paris, 50 miles. The insulated metal building contains four large 14 feet wide by 16 feet tall sectional

doors that provide access to 8,000 square feet of commercial space. The attached residence consists of 5...

- Positioned at the intersection of US highway 82 and FM 1752
- 8,000 square feet of commercial space
- 2,590 square feet residence consists of 5 bedrooms which could double as 5 private offices and a large common space downstairs