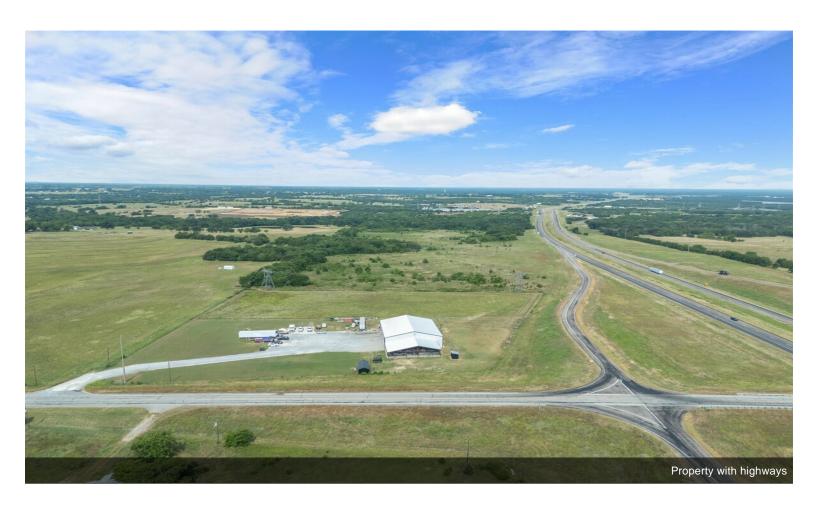

# Commercial-industrial building with residence

\$1,350,000

This commercial-industrial building with attached residence is positioned at the intersection of US highway 82 and FM

1752. Distance to Sherman, whose growth is due in part to its emergence as a semiconductor manufacturing hub, is

only 16 miles. Denison, also part of the semiconductor corridor, 15 miles. McKinney, a growing technology innovation

hub, 40 miles and Paris, 50 miles. The insulated metal building contains four large 14 feet wide by 16 feet tall sectional

doors that provide access to 8,000 square feet of commercial space. The attached residence consists of 5...

- Positioned at the intersection of US highway 82 and FM 1752
- 8,000 square feet of commercial space
- 2,590 square feet residence consists of 5 bedrooms which could double as 5 private offices and a large common space downstairs