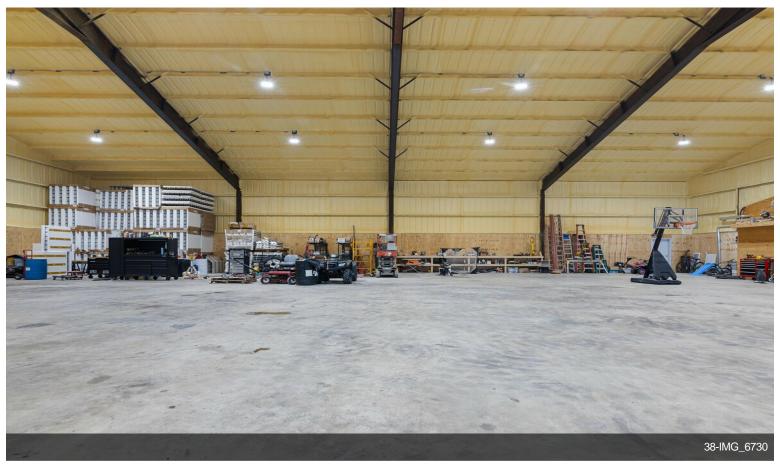

doors that provide access to 8,000 square feet of commercial space. The attached residence consists of 5...

- Positioned at the intersection of US highway 82 and FM 1752
- 8,000 square feet of commercial space
- 2,590 square feet residence consists of 5 bedrooms which could double as 5 private offices and a large common space downstairs