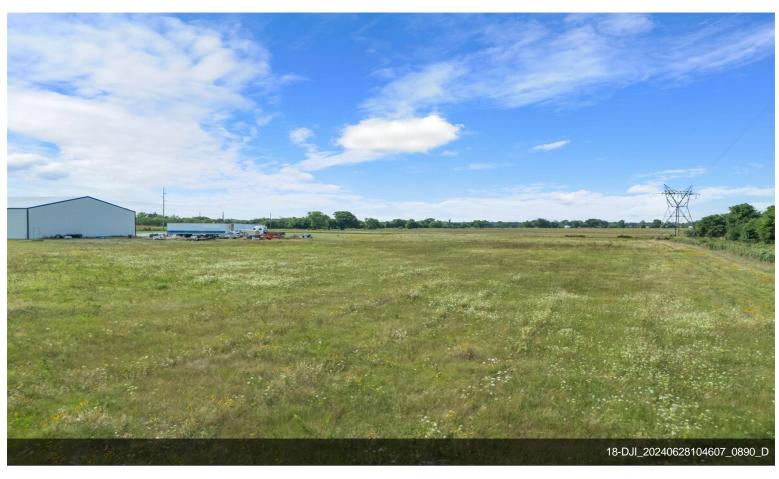

# Commercial-industrial building with residence

\$1,350,000

This commercial-industrial building with attached residence is positioned at the intersection of US highway 82 and FM

1752. Distance to Sherman, whose growth is due in part to its emergence as a semiconductor manufacturing hub, is

only 16 miles. Denison, also part of the semiconductor corridor, 15 miles. McKinney, a growing technology innovation

hub, 40 miles and Paris, 50 miles. The insulated metal building contains four large 14 feet wide by 16 feet tall sectional

doors that provide access to 8,000 square feet of commercial space. The attached residence consists of 5...

- Positioned at the intersection of US highway 82 and FM 1752
- 8,000 square feet of commercial space
- 2,590 square feet residence consists of 5 bedrooms which could double as 5 private offices and a large common space downstairs