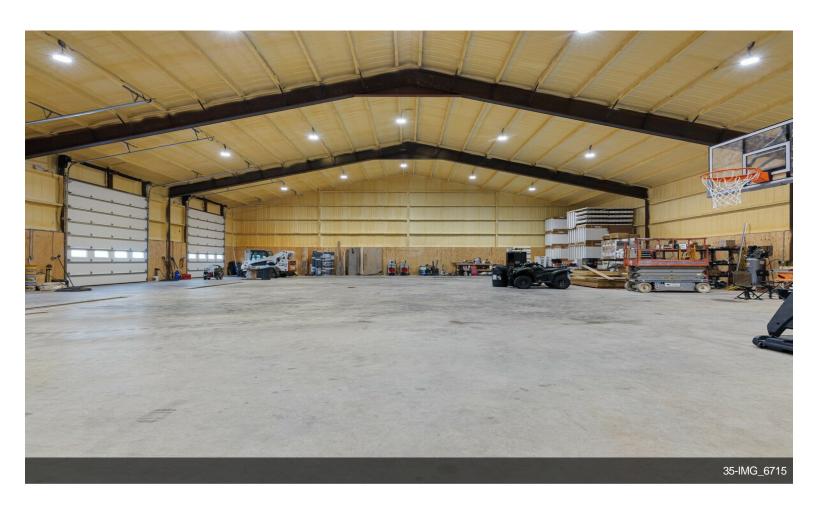

doors that provide access to 8,000 square feet of commercial space. The attached residence consists of 5...

- Positioned at the intersection of US highway 82 and FM 1752
- 8,000 square feet of commercial space
- 2,590 square feet residence consists of 5 bedrooms which could double as 5 private offices and a large common space downstairs