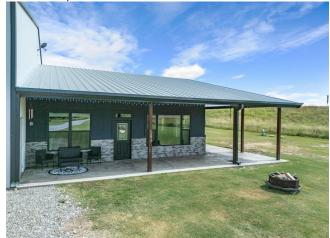

doors that provide access to 8,000 square feet of commercial space. The attached residence consists of 5...

- Positioned at the intersection of US highway 82 and FM 1752
- 8,000 square feet of commercial space
- 2,590 square feet residence consists of 5 bedrooms which could double as 5 private offices and a large common space downstairs