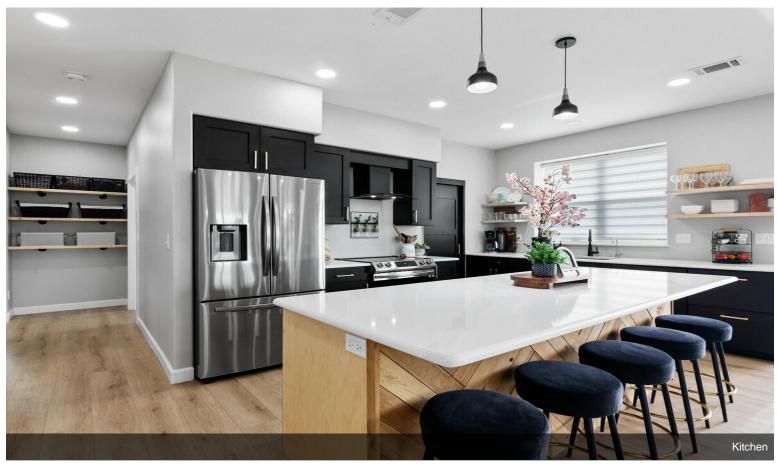

doors that provide access to 8,000 square feet of commercial space. The attached residence consists of 5...

- Positioned at the intersection of US highway 82 and FM 1752
- 8,000 square feet of commercial space
- 2,590 square feet residence consists of 5 bedrooms which could double as 5 private offices and a large common space downstairs