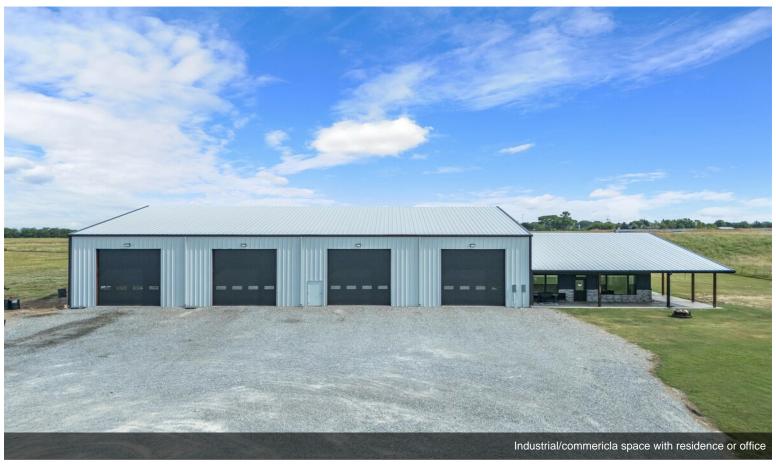

doors that provide access to 8,000 square feet of commercial space. The attached residence consists of 5...

- Positioned at the intersection of US highway 82 and FM 1752
- 8,000 square feet of commercial space
- 2,590 square feet residence consists of 5 bedrooms which could double as 5 private offices and a large common space downstairs