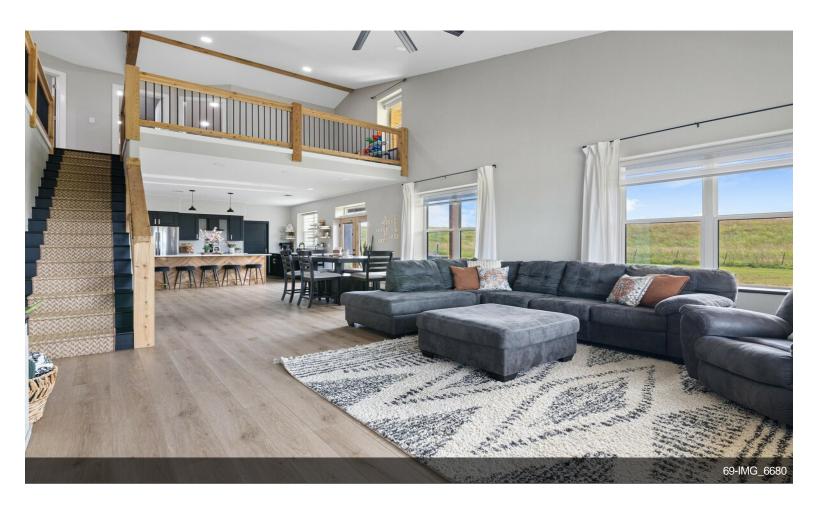

doors that provide access to 8,000 square feet of commercial space. The attached residence consists of 5...

- Positioned at the intersection of US highway 82 and FM 1752
- 8,000 square feet of commercial space
- 2,590 square feet residence consists of 5 bedrooms which could double as 5 private offices and a large common space downstairs