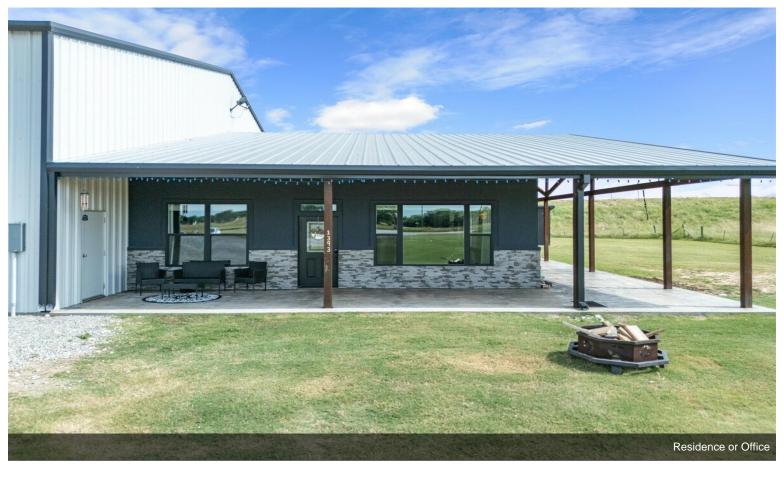

doors that provide access to 8,000 square feet of commercial space. The attached residence consists of 5...

- Positioned at the intersection of US highway 82 and FM 1752
- 8,000 square feet of commercial space
- 2,590 square feet residence consists of 5 bedrooms which could double as 5 private offices and a large common space downstairs