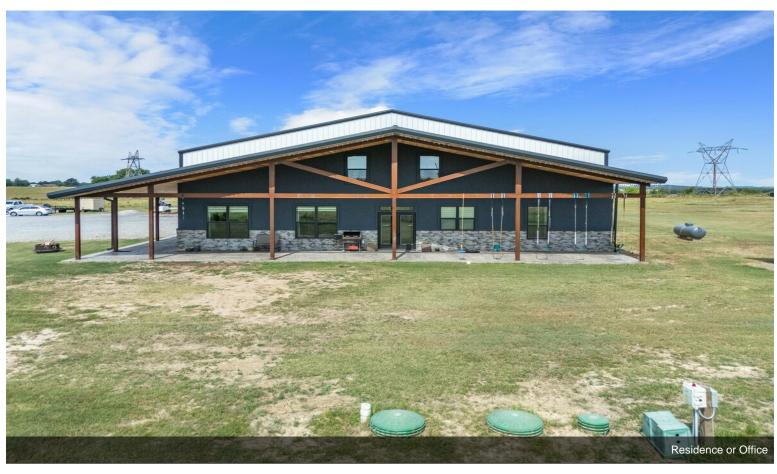

doors that provide access to 8,000 square feet of commercial space. The attached residence consists of 5...

- Positioned at the intersection of US highway 82 and FM 1752
- 8,000 square feet of commercial space
- 2,590 square feet residence consists of 5 bedrooms which could double as 5 private offices and a large common space downstairs