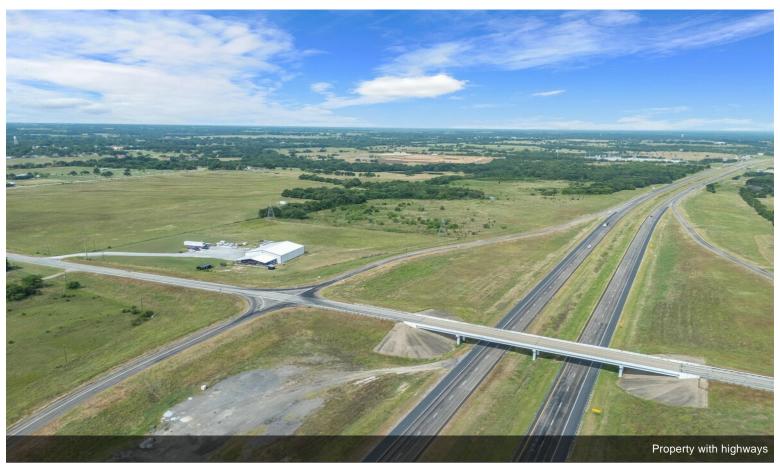

# Commercial-industrial building with residence

\$1,350,000

This commercial-industrial building with attached residence is positioned at the intersection of US highway 82 and FM

1752. Distance to Sherman, whose growth is due in part to its emergence as a semiconductor manufacturing hub, is

only 16 miles. Denison, also part of the semiconductor corridor, 15 miles. McKinney, a growing technology innovation

hub, 40 miles and Paris, 50 miles. The insulated metal building contains four large 14 feet wide by 16 feet tall sectional

doors that provide access to 8,000 square feet of commercial space. The attached residence consists of 5...

- Positioned at the intersection of US highway 82 and FM 1752
- 8,000 square feet of commercial space
- 2,590 square feet residence consists of 5 bedrooms which could double as 5 private offices and a large common space downstairs