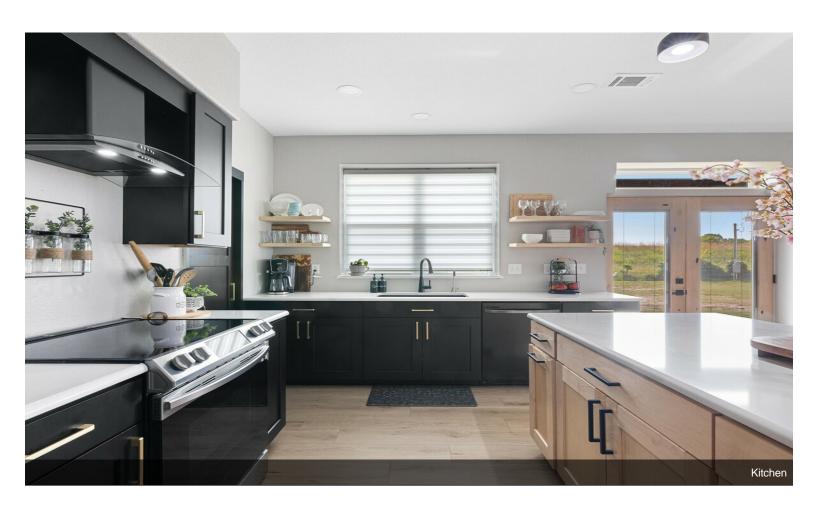

doors that provide access to 8,000 square feet of commercial space. The attached residence consists of 5...

- Positioned at the intersection of US highway 82 and FM 1752
- 8,000 square feet of commercial space
- 2,590 square feet residence consists of 5 bedrooms which could double as 5 private offices and a large common space downstairs