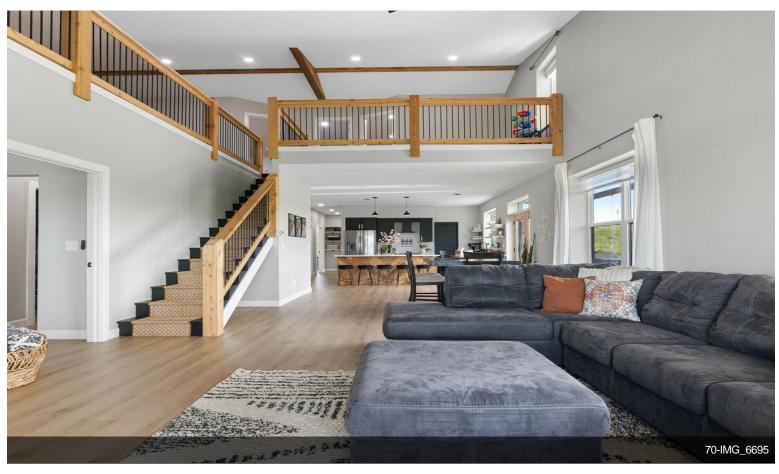

doors that provide access to 8,000 square feet of commercial space. The attached residence consists of 5...

- Positioned at the intersection of US highway 82 and FM 1752
- 8,000 square feet of commercial space
- 2,590 square feet residence consists of 5 bedrooms which could double as 5 private offices and a large common space downstairs