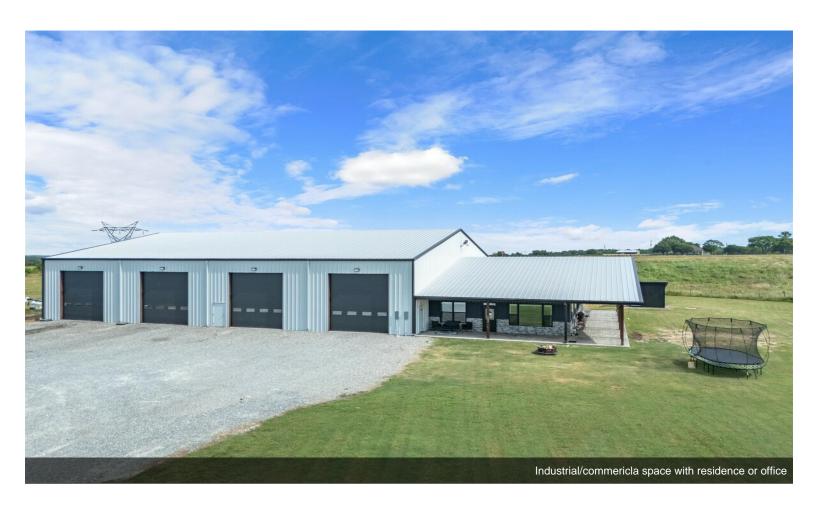

doors that provide access to 8,000 square feet of commercial space. The attached residence consists of 5...

- Positioned at the intersection of US highway 82 and FM 1752
- 8,000 square feet of commercial space
- 2,590 square feet residence consists of 5 bedrooms which could double as 5 private offices and a large common space downstairs