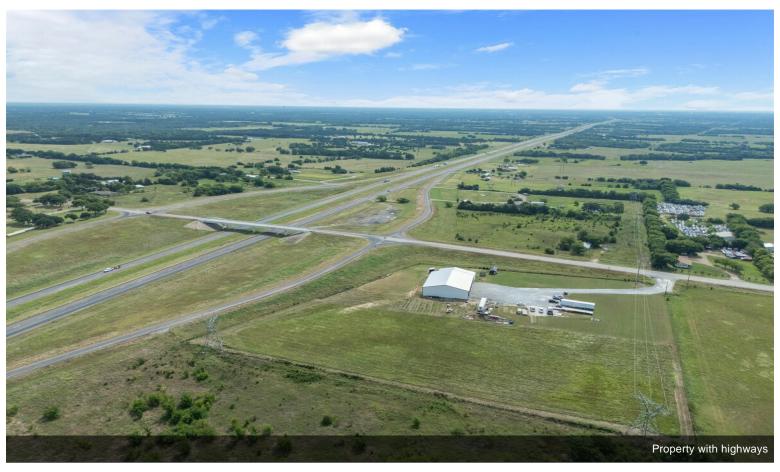

# Commercial-industrial building with residence

\$1,350,000

This commercial-industrial building with attached residence is positioned at the intersection of US highway 82 and FM

1752. Distance to Sherman, whose growth is due in part to its emergence as a semiconductor manufacturing hub, is

only 16 miles. Denison, also part of the semiconductor corridor, 15 miles. McKinney, a growing technology innovation

hub, 40 miles and Paris, 50 miles. The insulated metal building contains four large 14 feet wide by 16 feet tall sectional