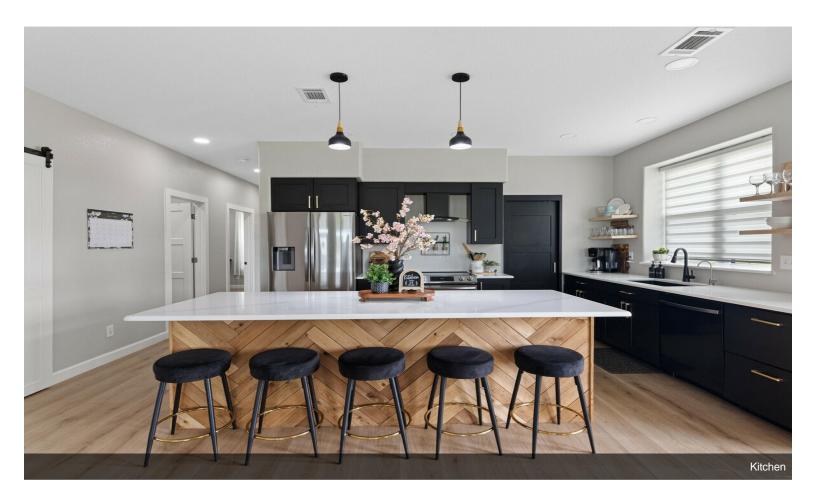

doors that provide access to 8,000 square feet of commercial space. The attached residence consists of 5...

- Positioned at the intersection of US highway 82 and FM 1752
- 8,000 square feet of commercial space
- 2,590 square feet residence consists of 5 bedrooms which could double as 5 private offices and a large common space downstairs