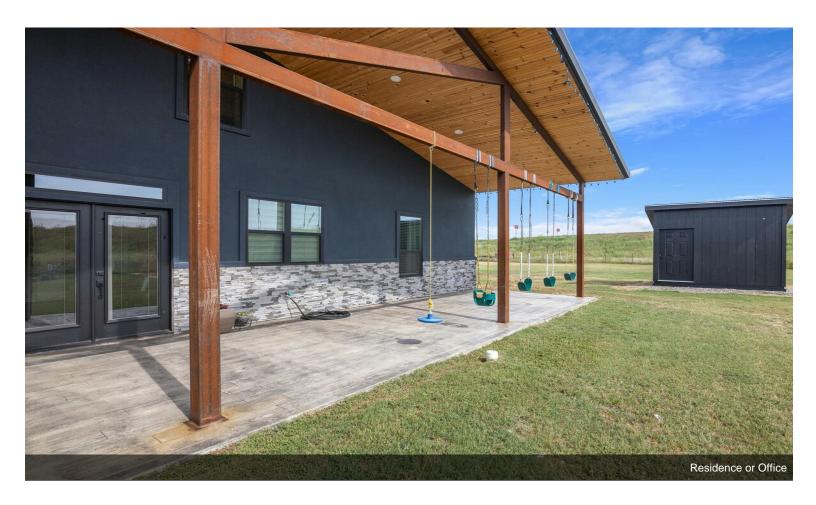

doors that provide access to 8,000 square feet of commercial space. The attached residence consists of 5...

- Positioned at the intersection of US highway 82 and FM 1752
- 8,000 square feet of commercial space
- 2,590 square feet residence consists of 5 bedrooms which could double as 5 private offices and a large common space downstairs