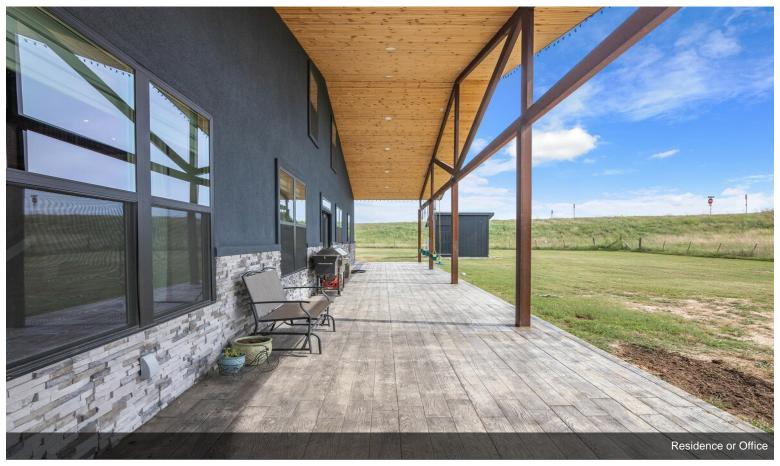

doors that provide access to 8,000 square feet of commercial space. The attached residence consists of 5...

- Positioned at the intersection of US highway 82 and FM 1752
- 8,000 square feet of commercial space
- 2,590 square feet residence consists of 5 bedrooms which could double as 5 private offices and a large common space downstairs