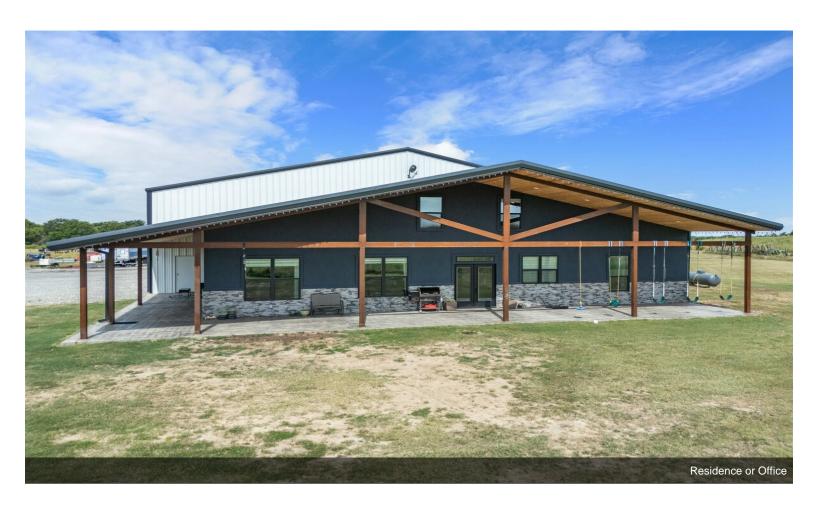

doors that provide access to 8,000 square feet of commercial space. The attached residence consists of 5...

- Positioned at the intersection of US highway 82 and FM 1752
- 8,000 square feet of commercial space
- 2,590 square feet residence consists of 5 bedrooms which could double as 5 private offices and a large common space downstairs