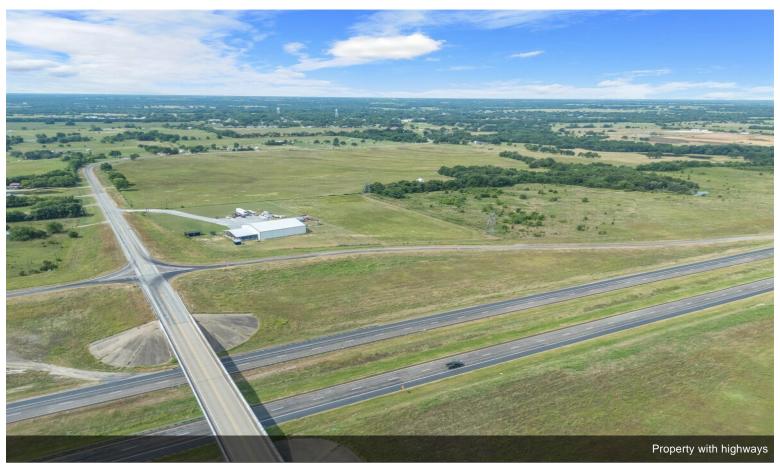

# Commercial-industrial building with residence

\$1,350,000

This commercial-industrial building with attached residence is positioned at the intersection of US highway 82 and FM

1752. Distance to Sherman, whose growth is due in part to its emergence as a semiconductor manufacturing hub, is

only 16 miles. Denison, also part of the semiconductor corridor, 15 miles. McKinney, a growing technology innovation

hub, 40 miles and Paris, 50 miles. The insulated metal building contains four large 14 feet wide by 16 feet tall sectional

doors that provide access to 8,000 square feet of commercial space. The attached residence consists of 5...

- Positioned at the intersection of US highway 82 and FM 1752
- 8,000 square feet of commercial space
- 2,590 square feet residence consists of 5 bedrooms which could double as 5 private offices and a large common space downstairs