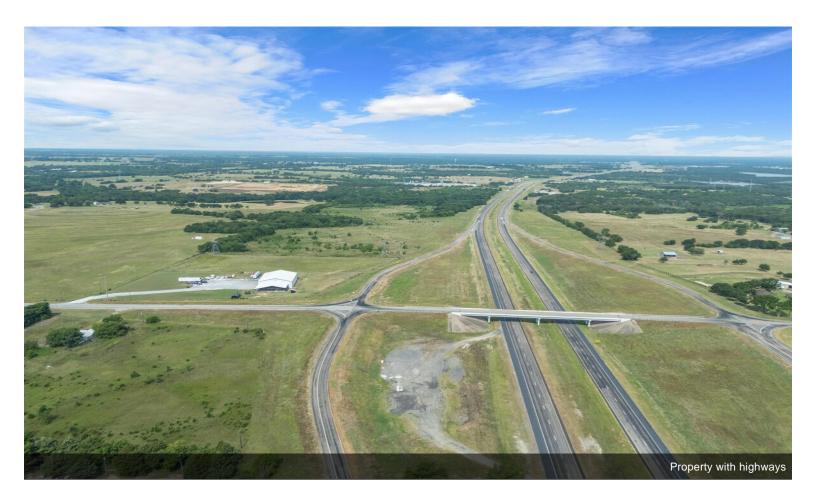

# Commercial-industrial building with residence

\$1,350,000

This commercial-industrial building with attached residence is positioned at the intersection of US highway 82 and FM

1752. Distance to Sherman, whose growth is due in part to its emergence as a semiconductor manufacturing hub, is

only 16 miles. Denison, also part of the semiconductor corridor, 15 miles. McKinney, a growing technology innovation

hub, 40 miles and Paris, 50 miles. The insulated metal building contains four large 14 feet wide by 16 feet tall sectional

doors that provide access to 8,000 square feet of commercial space. The attached residence consists of 5...

- Positioned at the intersection of US highway 82 and FM 1752
- 8,000 square feet of commercial space
- 2,590 square feet residence consists of 5 bedrooms which could double as 5 private offices and a large common space downstairs