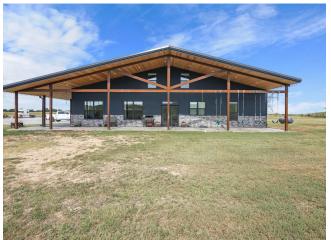

doors that provide access to 8,000 square feet of commercial space. The attached residence consists of 5...

- Positioned at the intersection of US highway 82 and FM 1752
- 8,000 square feet of commercial space
- 2,590 square feet residence consists of 5 bedrooms which could double as 5 private offices and a large common space downstairs