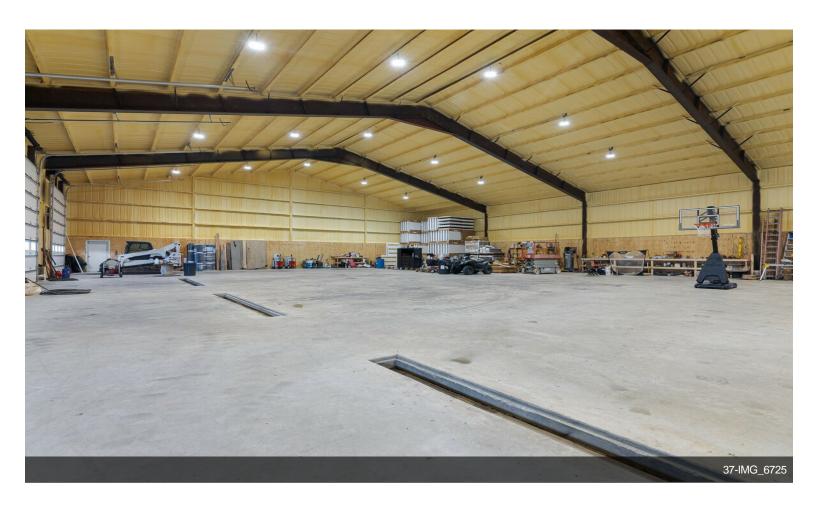

doors that provide access to 8,000 square feet of commercial space. The attached residence consists of 5...

- Positioned at the intersection of US highway 82 and FM 1752
- 8,000 square feet of commercial space
- 2,590 square feet residence consists of 5 bedrooms which could double as 5 private offices and a large common space downstairs