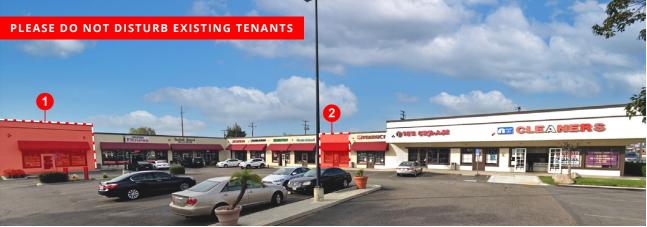

## **Retail / Restaurant Opportunity**

2,100 SF
Endcap Improved Restaurant

1,200 SF

PLEASE DO NOT DISTURB EXISTING TENANTS

# Chapman Plaza

3110-3134 E. Chapman Ave, Orange, CA 92869

Chapman Ave - approx. 60,000 cpd

1 Space 3134: 2,100 SF Endcap Improved Restaurant

2 Space 3118: 1,200 SF Available