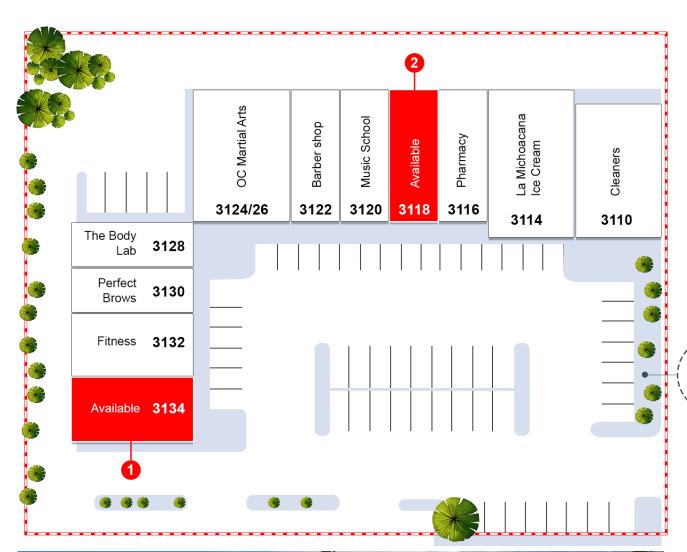

# Chapman Plaza

3110-3134 E. Chapman Ave, Orange, CA 92869

Chapman Ave - approx. 60,000 cpd

1 Space 3134: 2,100 SF Endcap Improved Restaurant

2 Space 3118: 1,200 SF Available