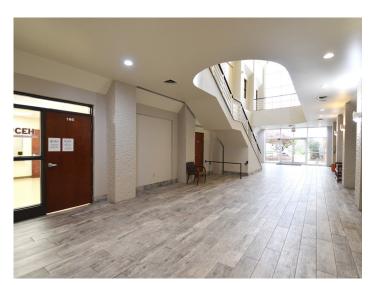

### **DESCRIPTION**

Located in the popular Salem Medical Center, this is a great medical office space! This first floor suite is  $\pm 2,179$  SF and features a lobby, reception area, 2 restrooms, 6 offices, a break room, and ample storage. The suite also has flexible accessibility with two atrium entrances. The Highland Oaks submarket is a premium medical office location with easy access to major thoroughfares including I-40, Hanes Mall Blvd. and Stratford Road. Parking is  $3.75 \, \text{spaces}/1,000 \, \text{sf}$ .

### **DESCRIPTION**

Located in the popular Salem Medical Center, this is a great medical office space! This first floor suite is  $\pm 2,179$  SF and features a lobby, reception area, 2 restrooms, 6 offices, a break room, and ample storage. The suite also has flexible accessibility with two atrium entrances. The Highland Oaks submarket is a premium medical office location with easy access to major thoroughfares including I-40, Hanes Mall Blvd. and Stratford Road. Parking is 3.75 spaces/1,000 sf.