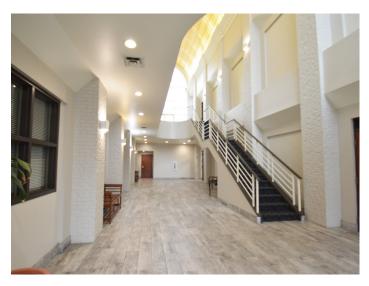

### **DESCRIPTION**

Located in the popular Salem Medical Center, this is a great medical office space! This first floor suite is  $\pm 2,179$  SF and features a lobby, reception area, 2 restrooms, 6 offices, a break room, and ample storage. The suite also has flexible accessibility with two atrium entrances. The Highland Oaks submarket is a premium medical office location with easy access to major thoroughfares including I-40, Hanes Mall Blvd. and Stratford Road. Parking is  $3.75 \, \text{spaces}/1,000 \, \text{sf}$ .

### **DESCRIPTION**

Located in the popular Salem Medical Center, this is a great medical office space! This first floor suite is  $\pm 2,179$  SF and features a lobby, reception area, 2 restrooms, 6 offices, a break room, and ample storage. The suite also has flexible accessibility with two atrium entrances. The Highland Oaks submarket is a premium medical office location with easy access to major thoroughfares including I-40, Hanes Mall Blvd. and Stratford Road. Parking is 3.75 spaces/1,000 sf.