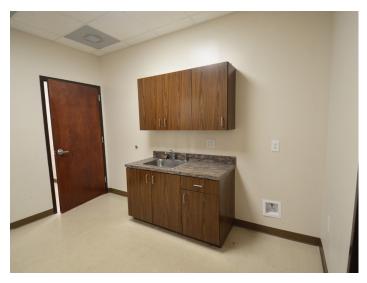

### **DESCRIPTION**

Located in the popular Salem Medical Center, this is a great medical office space! This first floor suite is  $\pm 2,179$  SF and features a lobby, reception area, 2 restrooms, 6 offices, a break room, and ample storage. The suite also has flexible accessibility with two atrium entrances. The Highland Oaks submarket is a premium medical office location with easy access to major thoroughfares including I-40, Hanes Mall Blvd. and Stratford Road. Parking is  $3.75 \, \text{spaces}/1,000 \, \text{sf}$ .

### **DESCRIPTION**

Located in the popular Salem Medical Center, this is a great medical office space! This first floor suite is  $\pm 2,179$  SF and features a lobby, reception area, 2 restrooms, 6 offices, a break room, and ample storage. The suite also has flexible accessibility with two atrium entrances. The Highland Oaks submarket is a premium medical office location with easy access to major thoroughfares including I-40, Hanes Mall Blvd. and Stratford Road. Parking is 3.75 spaces/1,000 sf.