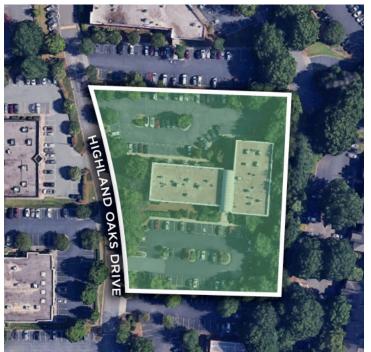

### PROPERTY INFORMATION

| PROPERTY TYPE  | Office/Medical | RESTROOMS | 2                  |
|----------------|----------------|-----------|--------------------|
| AVAILABLE SF ± | 2,179          | PARKING   | 146 Surface Spaces |
| BUILDING SF ±  | 30,890         | EXTERIOR  | Brick              |
| YEAR BUILT     | 1994           | ZONING    | GB-S               |