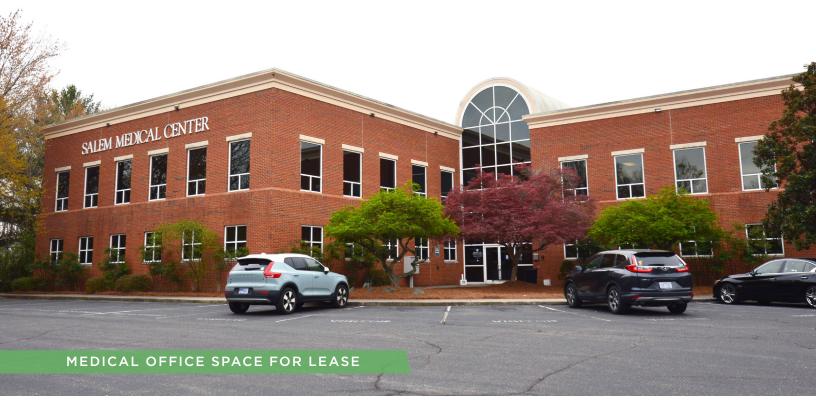

## 755 HIGHLAND OAKS DRIVE

FOR LEASE | SUITE 105, WINSTON-SALEM, NC 27103

### **DESCRIPTION**

Located in the popular Salem Medical Center, this is a great medical office space! This first floor suite is  $\pm 2,179$  SF and features a lobby, reception area, 2 restrooms, 6 offices, a break room, and ample storage. The suite also has flexible accessibility with two atrium entrances. The Highland Oaks submarket is a premium medical office location with easy access to major thoroughfares including I-40, Hanes Mall Blvd. and Stratford Road. Parking is  $3.75 \, \text{spaces}/1,000 \, \text{sf}$ .