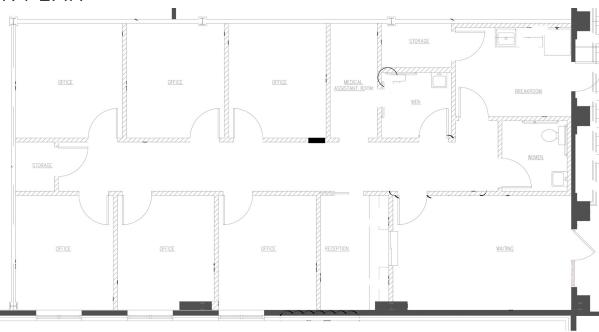

### FLOOR PLAN

### **DESCRIPTION**

Located in the popular Salem Medical Center, this is a great medical office space! This first floor suite is  $\pm 2,179$  SF and features a lobby, reception area, 2 restrooms, 6 offices, a break room, and ample storage. The suite also has flexible accessibility with two atrium entrances. The Highland Oaks submarket is a premium medical office location with easy access to major thoroughfares including I-40, Hanes Mall Blvd. and Stratford Road. Parking is 3.75 spaces/1,000 sf.