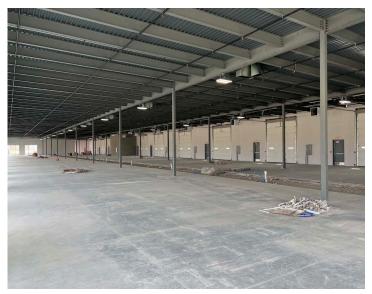

# 1500 NW Gettysburg Lane Waukee, Iowa 50263 www.cbre.com/desmo

www.cbre.com/desmoines

#### New Industrial/Flex Space

- + Available Space:
  - 2,450 SF 10,200 SF
- + Lease Rates:
  - \$12.00/SF NNN

- All masonry construction with attractive glass storefront
- 4 12x14 overheads doors
- 8' trench drain throughout building
- Flexible office to warehouse ratio
- Each bay delivered with restroom, Reznor heat, and 200 amp electrical panel



## **Property Photos**





### Floor Plan





### **Property Location**



### **Contact Us**

#### Ajdin Nadarevic

Senior Vice President +1 515 415 6114 ajdin.nadarevic@cbre.com Licensed in the State of Iowa

#### Ben Probst

Sales Associate +1 515 415 6108 ben.probst@cbre.com Licensed in the State of Iowa

© 2024 CBRE, Inc. All rights reserved. This information has been obtained from sources believed reliable, but has not been verified for accuracy or completeness. You should conduct a careful, independent investigation of the property and verify all information. Any reliance on this information is solely at your own risk. CBRE and the CBRE logo are service marks of CBRE, Inc. All other marks displayed on this document are the property of their respective owners, and the use of such logos does not imply any