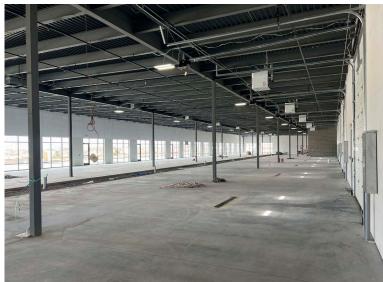

# 1500 NW Gettysburg Lane Waukee, Iowa 50263 www.cbre.com/desmo

www.cbre.com/desmoines

#### New Industrial/Flex Space

- + Available Space:
  - 2,450 SF 10,200 SF
- + Lease Rates:
  - \$12.00/SF NNN

- All masonry construction with attractive glass storefront
- 4 12x14 overheads doors
- 8' trench drain throughout building
- Flexible office to warehouse ratio
- Each bay delivered with restroom, Reznor heat, and 200 amp electrical panel



## **Property Photos**





### Floor Plan





### **Property Location**



### **Contact Us**

#### Ajdin Nadarevic

Senior Vice President +1 515 415 6114 ajdin.nadarevic@cbre.com Licensed in the State of Iowa

#### Ben Probst

Sales Associate +1 515 415 6108 ben.probst@cbre.com Licensed in the State of Iowa

© 2024 CBRE, Inc. All rights reserved. This information has been obtained from sources believed reliable, but has not been verified for accuracy or completeness. You should conduct a careful, independent investigation of the property and verify all information. Any reliance on this information is solely at your own risk. CBRE and the CBRE logo are service marks of CBRE, Inc. All other marks displayed on this document are the property of their respective owners, and the use of such logos does not imply any af