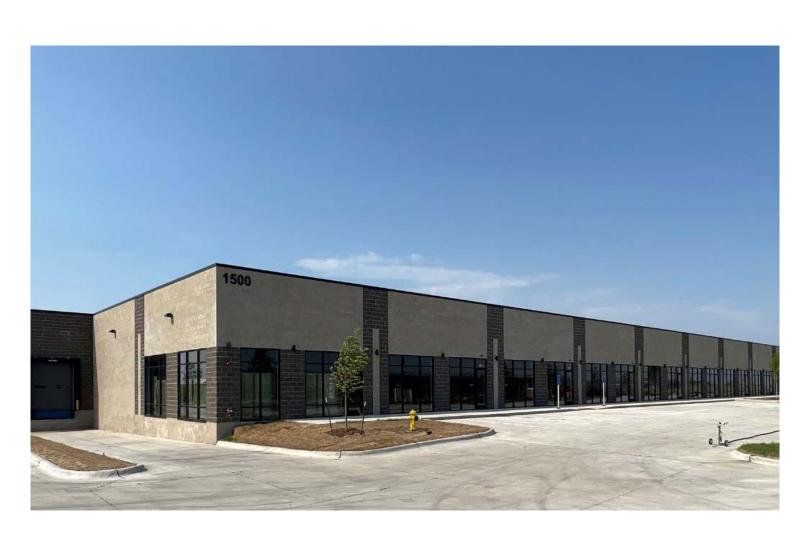

# 1500 NW Gettysburg Lane Waukee, Iowa 50263 www.cbre.com/desmo

www.cbre.com/desmoines

#### New Industrial/Flex Space

- + Available Space:
  - 2,450 SF 10,200 SF
- + Lease Rates:
  - \$12.00/SF NNN

- All masonry construction with attractive glass storefront
- 4 12x14 overheads doors
- 8' trench drain throughout building
- Flexible office to warehouse ratio
- Each bay delivered with restroom, Reznor heat, and 200 amp electrical panel



## **Property Photos**





### Floor Plan





### **Property Location**



### **Contact Us**

#### Ajdin Nadarevic

Senior Vice President +1 515 415 6114 ajdin.nadarevic@cbre.com Licensed in the State of Iowa

#### Ben Probst

Sales Associate +1 515 415 6108 ben.probst@cbre.com Licensed in the State of Iowa

© 2024 CBRE, Inc. All rights reserved. This information has been obtained from sources believed reliable, but has not been verified for accuracy or completeness. You should conduct a careful, independent investigation of the property and verify all information. Any reliance on this information is solely at your own risk. CBRE and the CBRE logo are service marks of CBRE, Inc. All other marks displayed on this document are the property of their respective owners, and the use of such