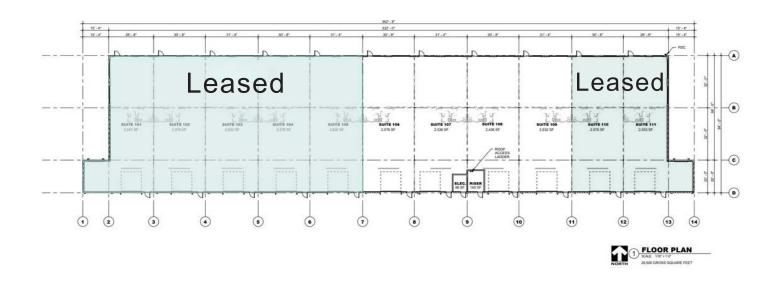

# 1500 NW Gettysburg Lane Waukee, Iowa 50263 www.cbre.com/desmo

www.cbre.com/desmoines

#### New Industrial/Flex Space

- + Available Space:
  - 2,450 SF 10,200 SF
- + Lease Rates:
  - \$12.00/SF NNN

- All masonry construction with attractive glass storefront
- 4 12x14 overheads doors
- 8' trench drain throughout building
- Flexible office to warehouse ratio
- Each bay delivered with restroom, Reznor heat, and 200 amp electrical panel



## **Property Photos**





### Floor Plan





### **Property Location**



### **Contact Us**

#### Ajdin Nadarevic

Senior Vice President +1 515 415 6114 ajdin.nadarevic@cbre.com Licensed in the State of Iowa

#### Ben Probst

Sales Associate +1 515 415 6108 ben.probst@cbre.com Licensed in the State of Iowa

© 2024 CBRE, Inc. All rights reserved. This information has been obtained from sources believed reliable, but has not been verified for accuracy or completeness. You should conduct a careful, independent investigation of the property and verify all information. Any reliance on this information is solely at your own risk. CBRE and the CBRE logo are service marks of CBRE, Inc. All other marks displayed on this document are the property of their respective owners, and the use of such logos does not imply any affiliation with or