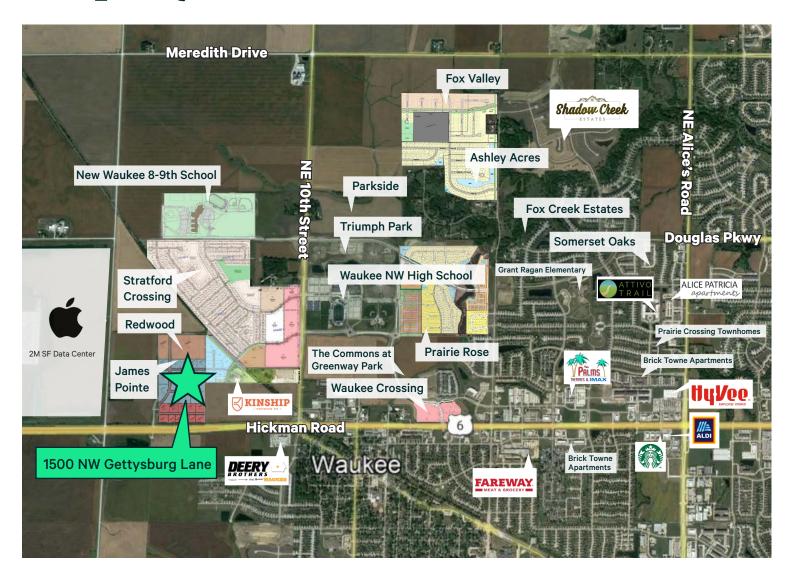

# 1500 NW Gettysburg Lane Waukee, Iowa 50263 www.cbre.com/desmo

www.cbre.com/desmoines

#### New Industrial/Flex Space

- + Available Space:
  - 2,450 SF 10,200 SF
- + Lease Rates:
  - \$12.00/SF NNN

- All masonry construction with attractive glass storefront
- 4 12x14 overheads doors
- 8' trench drain throughout building
- Flexible office to warehouse ratio
- Each bay delivered with restroom, Reznor heat, and 200 amp electrical panel



## **Property Photos**





### Floor Plan





### **Property Location**



### **Contact Us**

#### Ajdin Nadarevic

Senior Vice President +1 515 415 6114 ajdin.nadarevic@cbre.com Licensed in the State of Iowa

#### Ben Probst

Sales Associate +1 515 415 6108 ben.probst@cbre.com Licensed in the State of Iowa

© 2024 CBRE, Inc. All rights reserved. This information has been obtained from sources believed reliable, but has not been verified for accuracy or completeness. You should conduct a careful, independent investigation of the property and verify all information. Any reliance on this information is solely at your own risk. CBRE and the CBRE logo are service marks of CBRE, Inc. All other marks displayed on this document are the property of their respective owners, and the use of such logos does not imply any affiliation with or endorsement of CBRE. Photos her