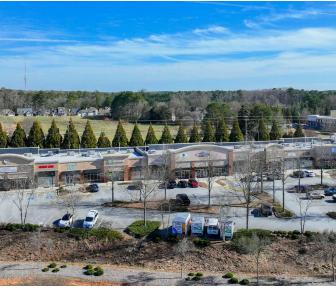

enter in a strong Atlanta Metro submarket 20 minutes south of Hartsfield Jackson Atlanta International.
- Strong tenant mix of neighborhood retailers, restaurants & medical office users.

#### **OFFERING SUMMARY**

| Address:          | 26 Carriage Oaks Dr., Tyrone, GA 30290 |
|-------------------|----------------------------------------|
| County:           | Fayette                                |
| Available Suites: | Suite 26/Suite 40                      |
| Available SF:     | 2,632 SF (26)                          |
| Lease Rates:      | \$18.00/SF NNN                         |
| NNN:              | \$4.84/SF                              |

### SHOPS OF SOUTHAMPTON

Tyrone, Georgia



# SUITE PHOTOS













### SHOPS OF SOUTHAMPTON

Tyrone, Georgia



# PROPERTY PHOTOS













### SHOPS OF SOUTHAMPTON

Tyrone, Georgia



## LOCATION MAP



### SHOPS OF SOUTHAMPTON

Tyrone, Georgia



## REGIONAL MAP



### SHOPS OF SOUTHAMPTON

Tyrone, Georgia



## DEMOGRAPHICS MAP & REPORT

| POPULATION           | 1 MILE | 5 MILES | 10 MILES |
|----------------------|--------|---------|----------|
| Total Population     | 1,472  | 48,163  | 200,248  |
| Average Age          | 41.7   | 38.2    | 37.1     |
| Average Age (Male)   | 40.1   | 37.5    | 35.5     |
| Average Age (Female) | 42.7   | 38.8    | 38.2     |

| HOUSEHOLDS & INCOME | 1 MILE    | 5 MILES   | 10 MILES  |
|---------------------|-----------|-----------|-----------|
| Total Households    | 514       | 17,333    | 72,110    |
| # of Persons per HH | 2.9       | 2.8       | 2.8       |
| Average HH Income