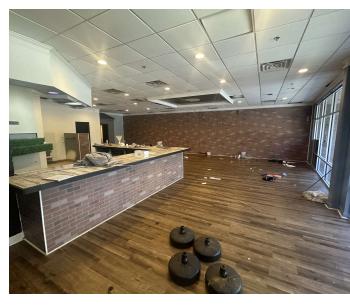

lable suites include Suite 26 (Former Brunch Restaurant)
- Unanchored retail center in a strong Atlanta Metro submarket 20 minutes south of Hartsfield Jackson Atlanta International.
- Strong tenant mix of neighborhood retailers, restaurants & medical office users.

#### **OFFERING SUMMARY**

| Address:          | 26 Carriage Oaks Dr., Tyrone, GA 30290 |
|-------------------|----------------------------------------|
| County:           | Fayette                                |
| Available Suites: | Suite 26/Suite 40                      |
| Available SF:     | 2,632 SF (26)                          |
| Lease Rates:      | \$18.00/SF NNN                         |
| NNN:              | \$4.84/SF                              |

### SHOPS OF SOUTHAMPTON

Tyrone, Georgia



# SUITE PHOTOS













### SHOPS OF SOUTHAMPTON

Tyrone, Georgia



# PROPERTY PHOTOS













### SHOPS OF SOUTHAMPTON

Tyrone, Georgia



## LOCATION MAP



### SHOPS OF SOUTHAMPTON

Tyrone, Georgia



## REGIONAL MAP



### SHOPS OF SOUTHAMPTON

Tyrone, Georgia



## DEMOGRAPHICS MAP & REPORT

| POPULATION           | 1 MILE | 5 MILES | 10 MILES |
|----------------------|--------|---------|----------|
| Total Population     | 1,472  | 48,163  | 200,248  |
| Average Age          | 41.7   | 38.2    | 37.1     |
| Average Age (Male)   | 40.1   | 37.5    | 35.5     |
| Average Age (Female) | 42.7   | 38.8    | 38.2     |

| HOUSEHOLDS & INCOME | 1 MILE    | 5 MILES   | 10 MILES  |
|---------------------|-----------|-----------|-----------|
| Total Households    | 514       | 17,333    | 72,110    |
|