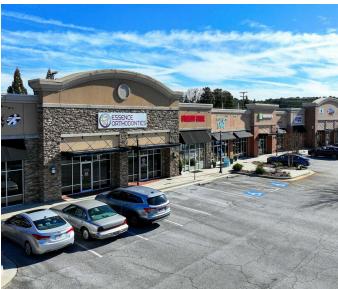

r in a strong Atlanta Metro submarket 20 minutes south of Hartsfield Jackson Atlanta International.
- Strong tenant mix of neighborhood retailers, restaurants & medical office users.

#### **OFFERING SUMMARY**

| Address:          | 26 Carriage Oaks Dr., Tyrone, GA 30290 |
|-------------------|----------------------------------------|
| County:           | Fayette                                |
| Available Suites: | Suite 26/Suite 40                      |
| Available SF:     | 2,632 SF (26)                          |
| Lease Rates:      | \$18.00/SF NNN                         |
| NNN:              | \$4.84/SF                              |

### SHOPS OF SOUTHAMPTON

Tyrone, Georgia



# SUITE PHOTOS













### SHOPS OF SOUTHAMPTON

Tyrone, Georgia



# PROPERTY PHOTOS













### SHOPS OF SOUTHAMPTON

Tyrone, Georgia



## LOCATION MAP



### SHOPS OF SOUTHAMPTON

Tyrone, Georgia



## REGIONAL MAP



### SHOPS OF SOUTHAMPTON

Tyrone, Georgia



## DEMOGRAPHICS MAP & REPORT

| POPULATION           | 1 MILE | 5 MILES | 10 MILES |
|----------------------|--------|---------|----------|
| Total Population     | 1,472  | 48,163  | 200,248  |
| Average Age          | 41.7   | 38.2    | 37.1     |
| Average Age (Male)   | 40.1   | 37.5    | 35.5     |
| Average Age (Female) | 42.7   | 38.8    | 38.2     |

| HOUSEHOLDS & INCOME | 1 MILE    | 5 MILES   | 10 MILES  |
|---------------------|-----------|-----------|-----------|
| Total Households    | 514       | 17,333    | 72,110    |
| # of Persons per HH | 2.9       | 2.8       | 2.8       |
| Average HH Income   |