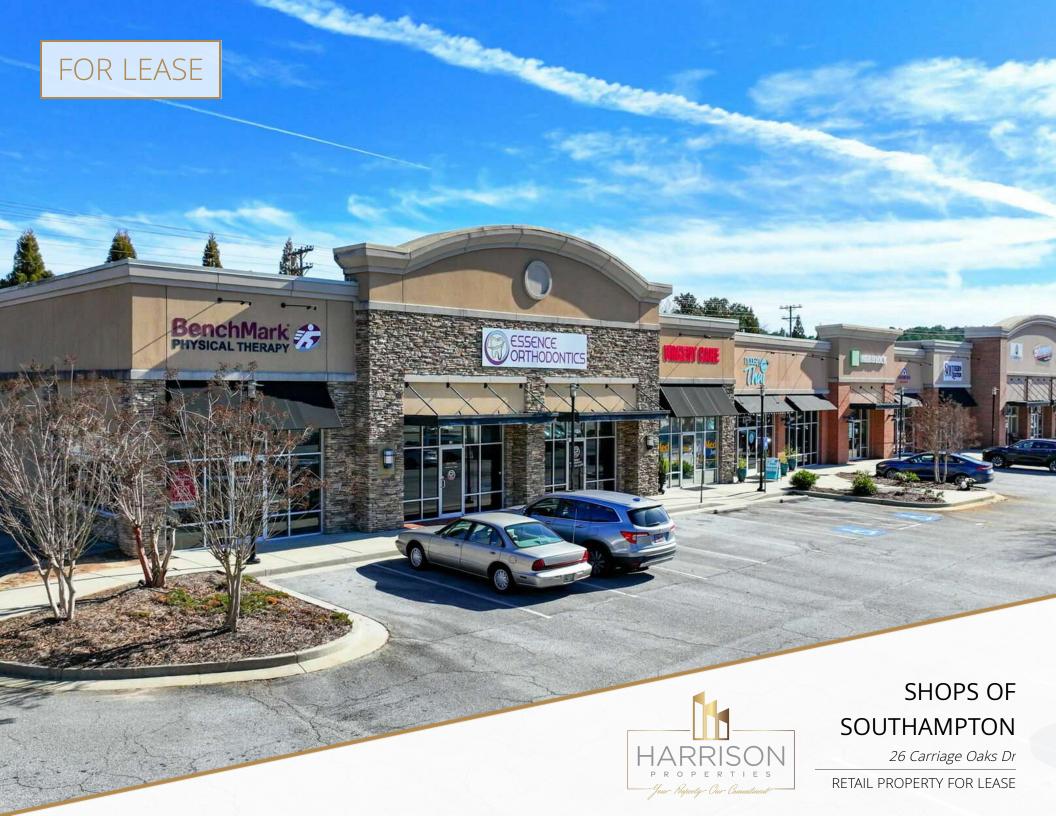

## LEASE SUMMARY

#### PROPERTY DESCRIPTION

The property is positioned strategically along Tyrone's Hwy-74. The center boasts exceptional visibility and attractive signage, ensuring maximum exposure to a high volume of car traffic. It carries a strong, diverse tenant-mix, including national brands like Essence Orthodontics, H&R Block, and Benchmark Physical Therapy.

#### **PROPERTY HIGHLIGHTS**

- Available suites include Suite 26 (Former Brunch Restaurant)
- Unanchored retail center in a strong Atlanta Metro submarket 20 minutes south of Hartsfield Jackson Atlanta International.
- Strong tenant mix of neighborhood retailers, restaurants & medical office users.

#### **OFFERING SUMMARY**

| Address:          | 26 Carriage Oaks Dr., Tyrone, GA 30290 |
|-------------------|----------------------------------------|
| County:           | Fayette                                |
| Available Suites: | Suite 26/Suite 40                      |
| Available SF:     | 2,632 SF (26)                          |
| Lease Rates:      | \$18.00/SF NNN                         |
| NNN:              | \$4.84/SF                              |

### SHOPS OF SOUTHAMPTON

Tyrone, Georgia