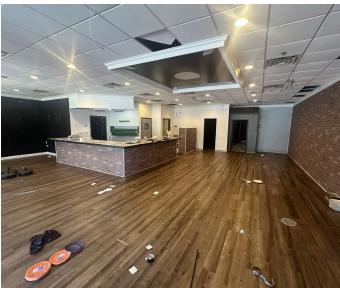

ailable suites include Suite 26 (Former Brunch Restaurant)
- Unanchored retail center in a strong Atlanta Metro submarket 20 minutes south of Hartsfield Jackson Atlanta International.
- Strong tenant mix of neighborhood retailers, restaurants & medical office users.

#### **OFFERING SUMMARY**

| Address:          | 26 Carriage Oaks Dr., Tyrone, GA 30290 |
|-------------------|----------------------------------------|
| County:           | Fayette                                |
| Available Suites: | Suite 26/Suite 40                      |
| Available SF:     | 2,632 SF (26)                          |
| Lease Rates:      | \$18.00/SF NNN                         |
| NNN:              | \$4.84/SF                              |

### SHOPS OF SOUTHAMPTON

Tyrone, Georgia



# SUITE PHOTOS













### SHOPS OF SOUTHAMPTON

Tyrone, Georgia



# PROPERTY PHOTOS













### SHOPS OF SOUTHAMPTON

Tyrone, Georgia



## LOCATION MAP



### SHOPS OF SOUTHAMPTON

Tyrone, Georgia



## REGIONAL MAP



### SHOPS OF SOUTHAMPTON

Tyrone, Georgia



## DEMOGRAPHICS MAP & REPORT

| POPULATION           | 1 MILE | 5 MILES | 10 MILES |
|----------------------|--------|---------|----------|
| Total Population     | 1,472  | 48,163  | 200,248  |
| Average Age          | 41.7   | 38.2    | 37.1     |
| Average Age (Male)   | 40.1   | 37.5    | 35.5     |
| Average Age (Female) | 42.7   | 38.8    | 38.2     |

| HOUSEHOLDS & INCOME | 1 MILE    | 5 MILES   | 10 MILES  |
|---------------------|-----------|-----------|-----------|
| Total Households    | 514       | 17,333    | 72,110    |