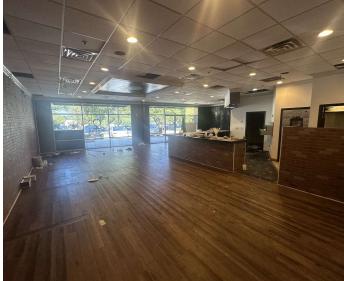

e suites include Suite 26 (Former Brunch Restaurant)
- Unanchored retail center in a strong Atlanta Metro submarket 20 minutes south of Hartsfield Jackson Atlanta International.
- Strong tenant mix of neighborhood retailers, restaurants & medical office users.

#### **OFFERING SUMMARY**

| Address:          | 26 Carriage Oaks Dr., Tyrone, GA 30290 |
|-------------------|----------------------------------------|
| County:           | Fayette                                |
| Available Suites: | Suite 26/Suite 40                      |
| Available SF:     | 2,632 SF (26)                          |
| Lease Rates:      | \$18.00/SF NNN                         |
| NNN:              | \$4.84/SF                              |

### SHOPS OF SOUTHAMPTON

Tyrone, Georgia



# SUITE PHOTOS













### SHOPS OF SOUTHAMPTON

Tyrone, Georgia



# PROPERTY PHOTOS













### SHOPS OF SOUTHAMPTON

Tyrone, Georgia



## LOCATION MAP



### SHOPS OF SOUTHAMPTON

Tyrone, Georgia



## REGIONAL MAP



### SHOPS OF SOUTHAMPTON

Tyrone, Georgia



## DEMOGRAPHICS MAP & REPORT

| POPULATION           | 1 MILE | 5 MILES | 10 MILES |
|----------------------|--------|---------|----------|
| Total Population     | 1,472  | 48,163  | 200,248  |
| Average Age          | 41.7   | 38.2    | 37.1     |
| Average Age (Male)   | 40.1   | 37.5    | 35.5     |
| Average Age (Female) | 42.7   | 38.8    | 38.2     |

| HOUSEHOLDS & INCOME | 1 MILE    | 5 MILES   | 10 MILES  |
|---------------------|-----------|-----------|-----------|
| Total Households    | 514       | 17,333    | 72,110    |
| # of