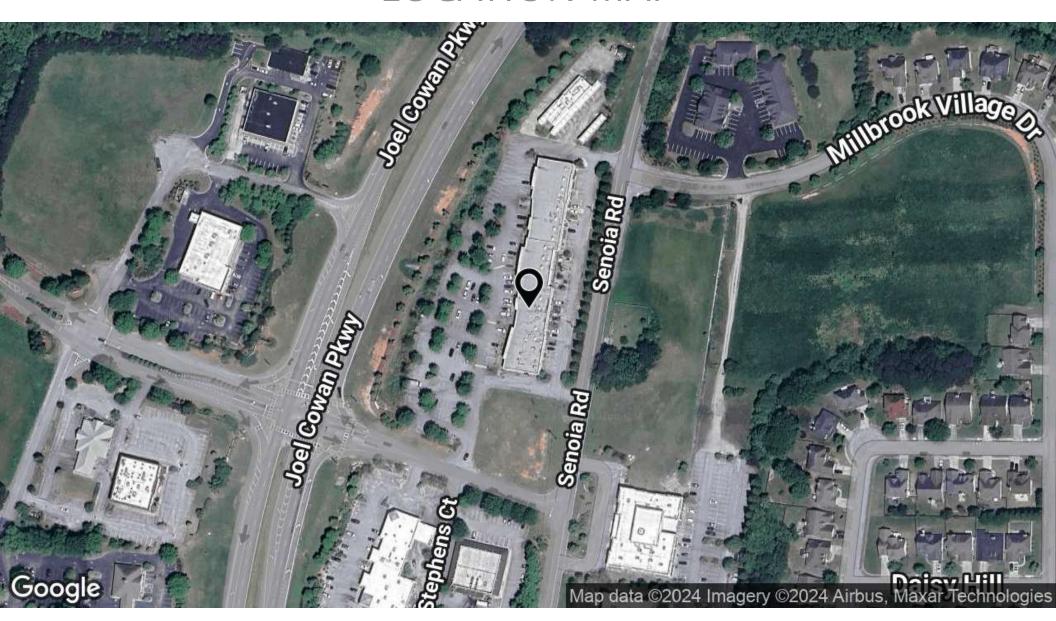

ield Jackson Atlanta International.
- Strong tenant mix of neighborhood retailers, restaurants & medical office users.

#### **OFFERING SUMMARY**

| Address:          | 26 Carriage Oaks Dr., Tyrone, GA 30290 |
|-------------------|----------------------------------------|
| County:           | Fayette                                |
| Available Suites: | Suite 26/Suite 40                      |
| Available SF:     | 2,632 SF (26)                          |
| Lease Rates:      | \$18.00/SF NNN                         |
| NNN:              | \$4.84/SF                              |

### SHOPS OF SOUTHAMPTON

Tyrone, Georgia



# SUITE PHOTOS













### SHOPS OF SOUTHAMPTON

Tyrone, Georgia



# PROPERTY PHOTOS













### SHOPS OF SOUTHAMPTON

Tyrone, Georgia



## LOCATION MAP



### SHOPS OF SOUTHAMPTON

Tyrone, Georgia



## REGIONAL MAP



### SHOPS OF SOUTHAMPTON

Tyrone, Georgia



## DEMOGRAPHICS MAP & REPORT

| POPULATION           | 1 MILE | 5 MILES | 10 MILES |
|----------------------|--------|---------|----------|
| Total Population     | 1,472  | 48,163  | 200,248  |
| Average Age          | 41.7   | 38.2    | 37.1     |
| Average Age (Male)   | 40.1   | 37.5    | 35.5     |
| Average Age (Female) | 42.7   | 38.8    | 38.2     |

| HOUSEHOLDS & INCOME | 1 MILE    | 5 MILES   | 10 MILES  |
|---------------------|-----------|-----------|-----------|
| Total Households    | 514       | 17,333    | 72,110    |
| # of Persons per HH | 2.9       | 2.8       | 2.8       |
| Average HH Income   | \$97,249  | \$93,220  | \$81,510  |
| Average House Value | \$33