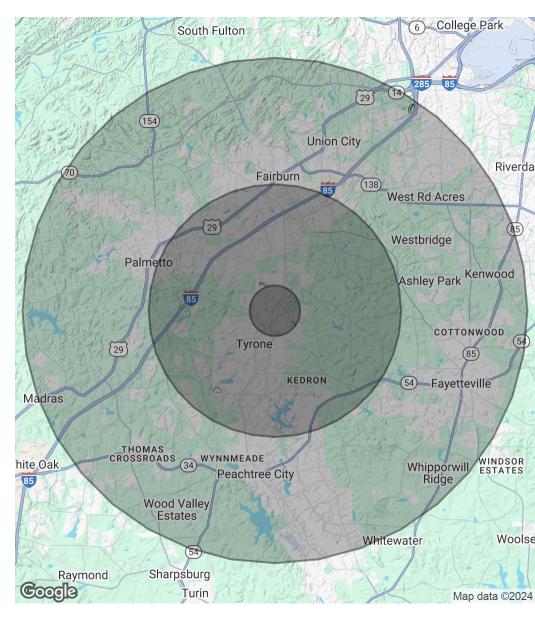

## DEMOGRAPHICS MAP & REPORT

| POPULATION           | 1 MILE | 5 MILES | 10 MILES |
|----------------------|--------|---------|----------|
| Total Population     | 1,472  | 48,163  | 200,248  |
| Average Age          | 41.7   | 38.2    | 37.1     |
| Average Age (Male)   | 40.1   | 37.5    | 35.5     |
| Average Age (Female) | 42.7   | 38.8    | 38.2     |

| HOUSEHOLDS & INCOME | 1 MILE    | 5 MILES   | 10 MILES  |
|---------------------|-----------|-----------|-----------|
| Total Households    | 514       | 17,333    | 72,110    |
| # of Persons per HH | 2.9       | 2.8       | 2.8       |
| Average HH Income   | \$97,249  | \$93,220  | \$81,510  |
| Average House Value | \$333,765 | \$305,492 | \$245,860 |