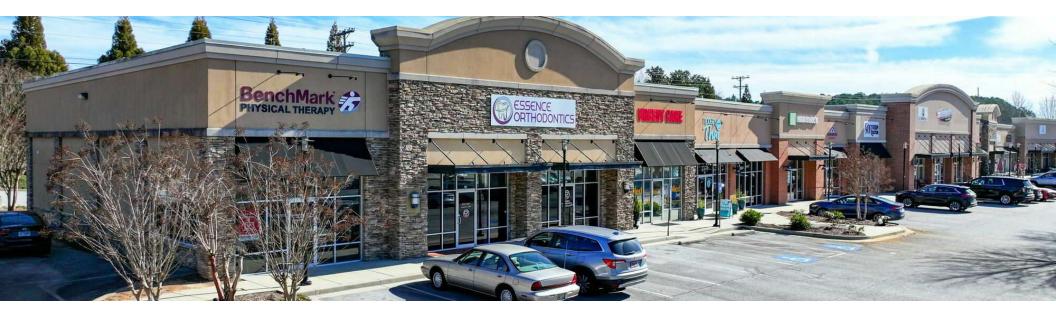

## LEASE SUMMARY



#### PROPERTY DESCRIPTION

The property is positioned strategically along Tyrone's Hwy-74. The center boasts exceptional visibility and attractive signage, ensuring maximum exposure to a high volume of car traffic. It carries a strong, diverse tenant-mix, including national brands like Essence Orthodontics, H&R Block, and Benchmark Physical Therapy.

#### **PROPERTY HIGHLIGHTS**

- Available suites include Suite 26 (Former Brunch Restaurant)
- Unanchored retail center in a strong Atlanta Metro submarket 20 minutes south of Hartsfield Jackson Atlanta International.
- Strong tenant mix of neighborhood retailers, restaurants & medical office users.

#### **OFFERING SUMMARY**

| Address:          | 26 Carriage Oaks Dr., Tyrone, GA 30290 |
|-------------------|--------------------------------