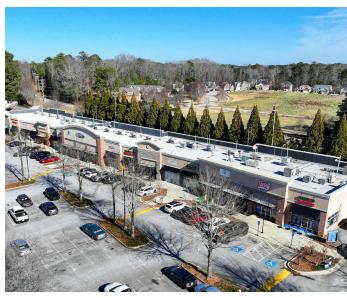

il center in a strong Atlanta Metro submarket 20 minutes south of Hartsfield Jackson Atlanta International.
- Strong tenant mix of neighborhood retailers, restaurants & medical office users.

#### **OFFERING SUMMARY**

| Address:          | 26 Carriage Oaks Dr., Tyrone, GA 30290 |
|-------------------|----------------------------------------|
| County:           | Fayette                                |
| Available Suites: | Suite 26/Suite 40                      |
| Available SF:     | 2,632 SF (26)                          |
| Lease Rates:      | \$18.00/SF NNN                         |
| NNN:              | \$4.84/SF                              |

### SHOPS OF SOUTHAMPTON

Tyrone, Georgia



# SUITE PHOTOS













### SHOPS OF SOUTHAMPTON

Tyrone, Georgia



# PROPERTY PHOTOS













### SHOPS OF SOUTHAMPTON

Tyrone, Georgia



## LOCATION MAP



### SHOPS OF SOUTHAMPTON

Tyrone, Georgia



## REGIONAL MAP



### SHOPS OF SOUTHAMPTON

Tyrone, Georgia



## DEMOGRAPHICS MAP & REPORT

| POPULATION           | 1 MILE | 5 MILES | 10 MILES |
|----------------------|--------|---------|----------|
| Total Population     | 1,472  | 48,163  | 200,248  |
| Average Age          | 41.7   | 38.2    | 37.1     |
| Average Age (Male)   | 40.1   | 37.5    | 35.5     |
| Average Age (Female) | 42.7   | 38.8    | 38.2     |

| HOUSEHOLDS & INCOME | 1 MILE    | 5 MILES   | 10 MILES  |
|---------------------|-----------|-----------|-----------|
| Total Households    | 514       | 17,333    | 72,110    |
| # of Persons per HH | 2.9       | 2.8       | 2.8       |
| Average HH Inc