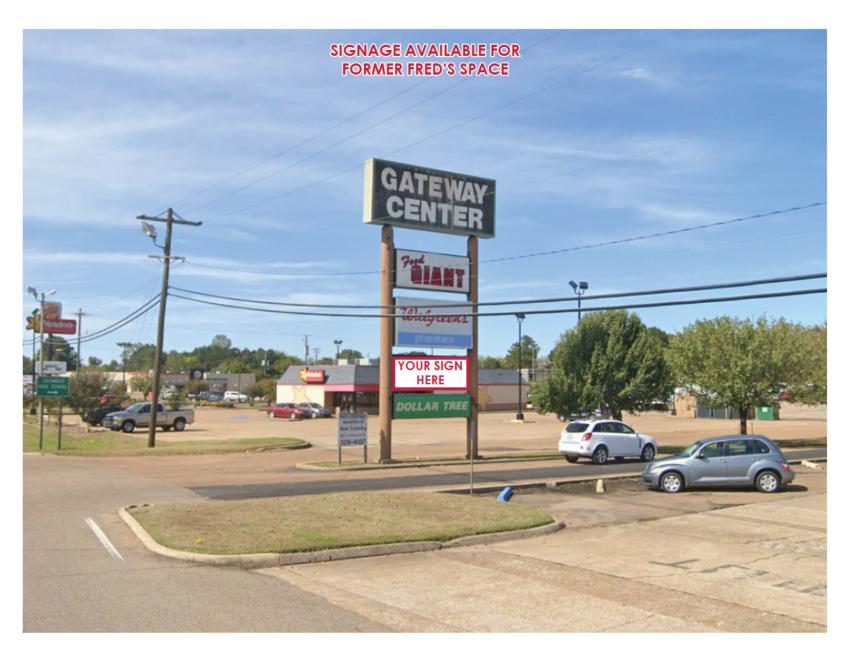

#### **Property Highlights**

- Available: spaces ranging from 2,500-24,000 SF
- Located with multiple points of access and at a signalized intersection of Alabama St. and N. Brower St.
- Signage available for the former Fred's Space
- · Ample Parking
- Existing tenants include Food Giant, Walgreens, Roses, Hibbett's, Citi Trends & Dollar Tree
- Lease for 0.68 acre pad adjacent to Sonic is fully executed, tenant coming soon
- Located just 12 miles from Columbus' Air Force Base with a population of 2,697