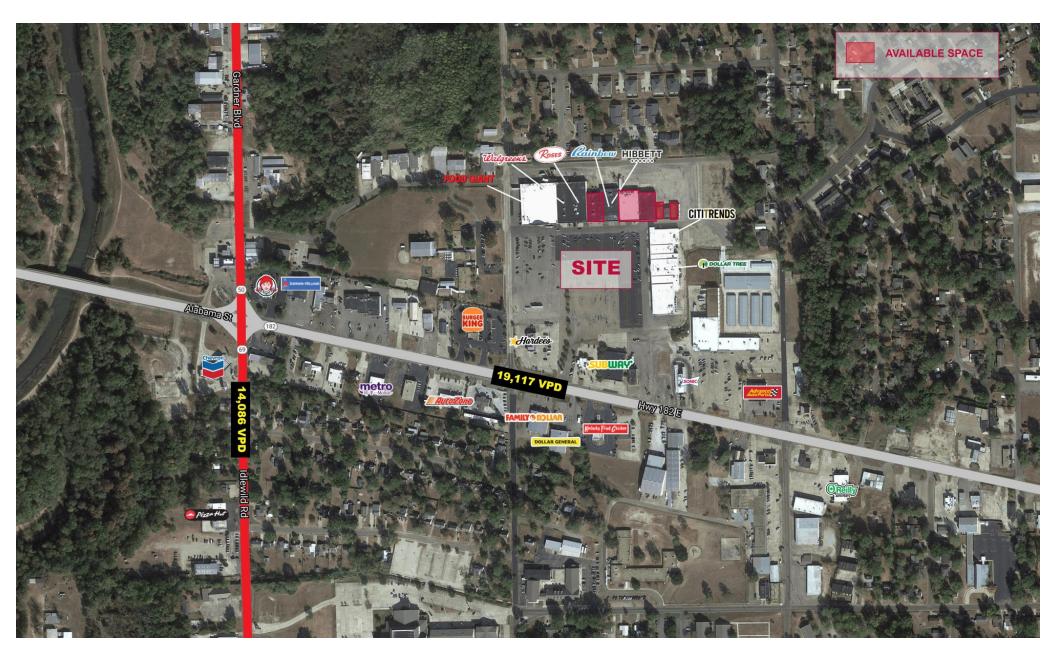

#### **Property Highlights**

- Available: spaces ranging from 2,500-24,000 SF
- Located with multiple points of access and at a signalized intersection of Alabama St. and N. Brower St.
- Signage available for the former Fred's Space
- · Ample Parking
- Existing tenants include Food Giant, Walgreens, Roses, Hibbett's, Citi Trends & Dollar Tree
- Lease for 0.68 acre pad adjacent to Sonic is fully executed, tenant coming soon
- Located just 12 miles from Columbus' Air Force Base with a population of 2,697

#### **Traffic Counts**

19,117 VPD (Alabama Street)

221 Alabama Street Columbus, MS 39702

AVAILABLE SPACE | FOR LEASE

JOE STRAUSS, CCIM

205.490.2831 jstrauss@retailspecialists.com

**WALKER REICH** 

205.490.2823 walker@retailspecialists.com