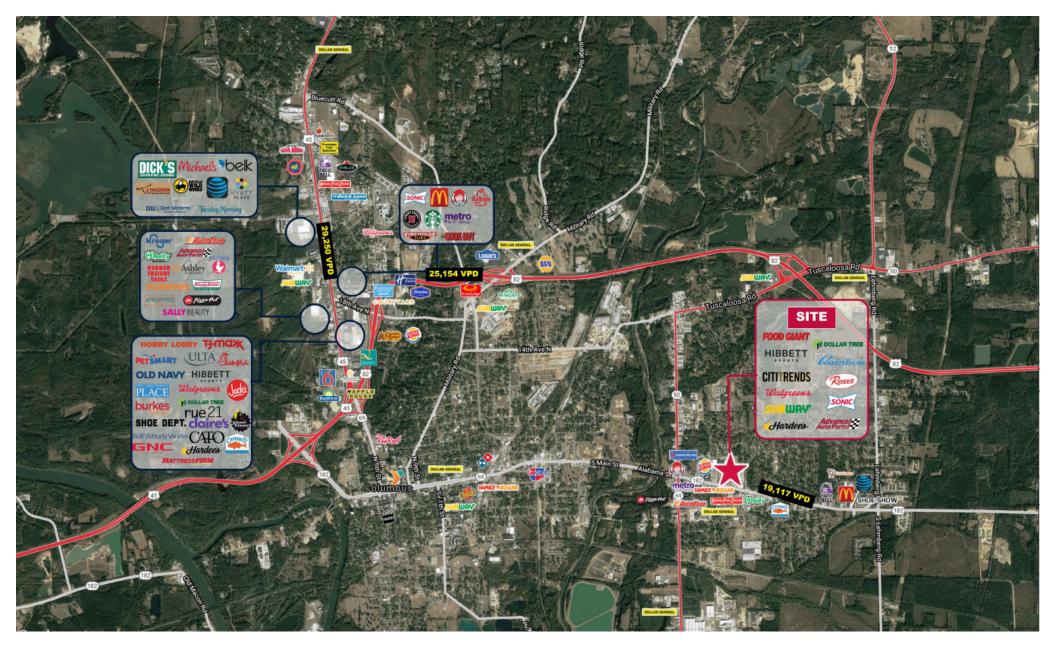

#### **Property Highlights**

- Available: spaces ranging from 2,500-24,000 SF
- Located with multiple points of access and at a signalized intersection of Alabama St. and N. Brower St.
- Signage available for the former Fred's Space
- · Ample Parking
- Existing tenants include Food Giant, Walgreens, Roses, Hibbett's, Citi Trends & Dollar Tree
- Lease for 0.68 acre pad adjacent to Sonic is fully executed, tenant coming soon
- Located just 12 miles from Columbus' Air Force Base with a population of 2,697

#### **Traffic Counts**

19,117 VPD (Alabama Street)

221 Alabama Street Columbus, MS 39702

AVAILABLE SPACE | FOR LEASE

JOE STRAUSS, CCIM

205.490.2831 jstrauss@retailspecialists.com

**WALKER REICH** 

205.490.2823 walker@retailspecialists.com

221 Alabama Street Columbus, MS 39702

**JOE STRAUSS, CCIM** 205.490.2831 jstrauss@retailspecialists.com

WALKER REICH

205.490.2823

walker@retailspecialists.com

221 Alabama Street Columbus, MS 39702

MARKET AERIAL | FOR LEASE