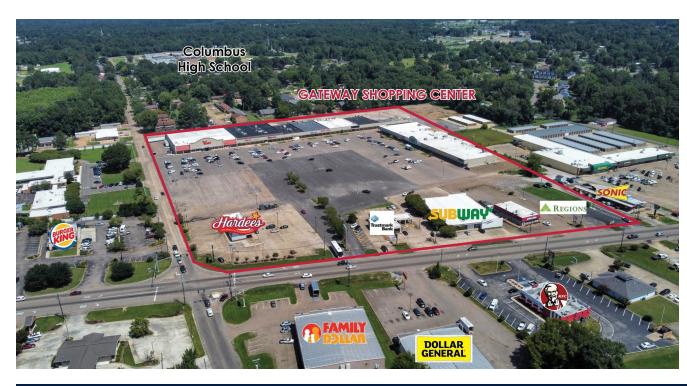

#### **Property Highlights**

- Available: spaces ranging from 2,500-24,000 SF
- Located with multiple points of access and at a signalized intersection of Alabama St. and N. Brower St.
- Signage available for the former Fred's Space
- · Ample Parking
- Existing tenants include Food Giant, Walgreens, Roses, Hibbett's, Citi Trends & Dollar Tree
- Lease for 0.68 acre pad adjacent to Sonic is fully executed, tenant coming soon
- Located just 12 miles from Columbus' Air Force Base with a population of 2,697