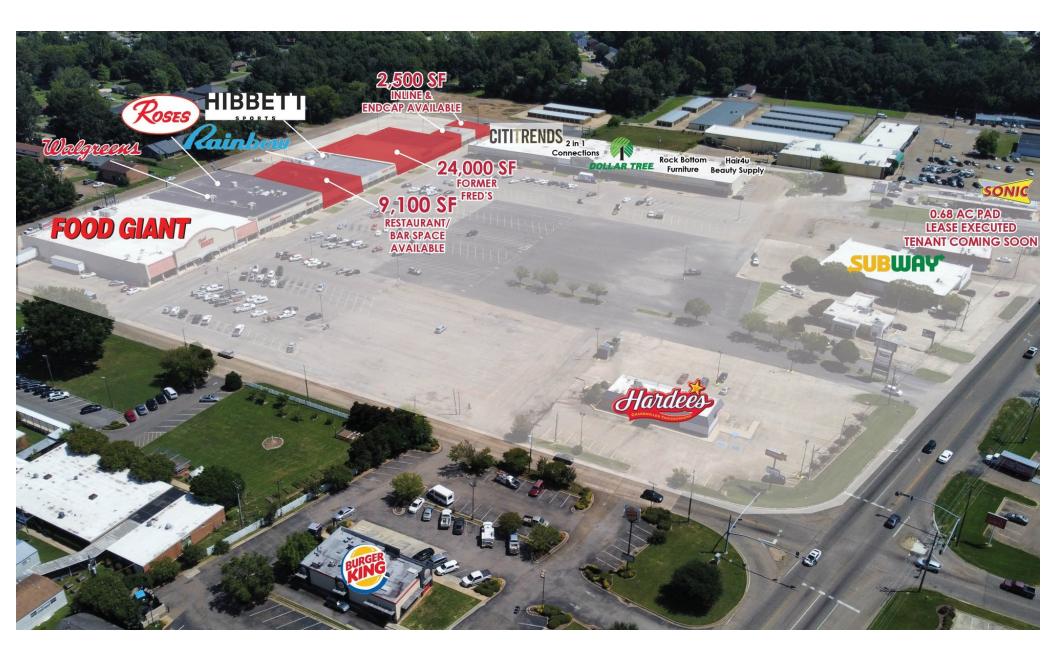

#### **Property Highlights**

- Available: spaces ranging from 2,500-24,000 SF
- Located with multiple points of access and at a signalized intersection of Alabama St. and N. Brower St.
- Signage available for the former Fred's Space
- · Ample Parking
- Existing tenants include Food Giant, Walgreens, Roses, Hibbett's, Citi Trends & Dollar Tree
- Lease for 0.68 acre pad adjacent to Sonic is fully executed, tenant coming soon
- Located just 12 miles from Columbus' Air Force Base with a population of 2,697