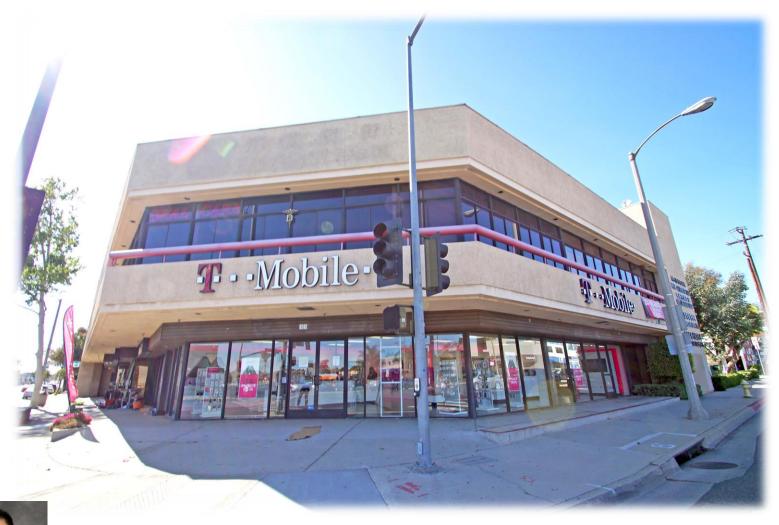

#### 1101 W Valley Blvd, Alhambra

OFFERED AT: \$1,495,000.00

Units: #105 & #106

SIZE: ~2,022 SQFT

LOT SIZE: 14,995 SQFT

Current Tenant: T-Mobile

CAP rate: 6%

NOI: \$90,116

HOA: ~\$500/month/unit

Parking: Shared

•Long time T-Mobile tenant. New 5 years lease extension.

•2 Units located on a Hard Corner Site with Unlimited Exposure

 Across from Chase Bank, Starbucks, Popeyes Fried Chicken and Pizza Hut