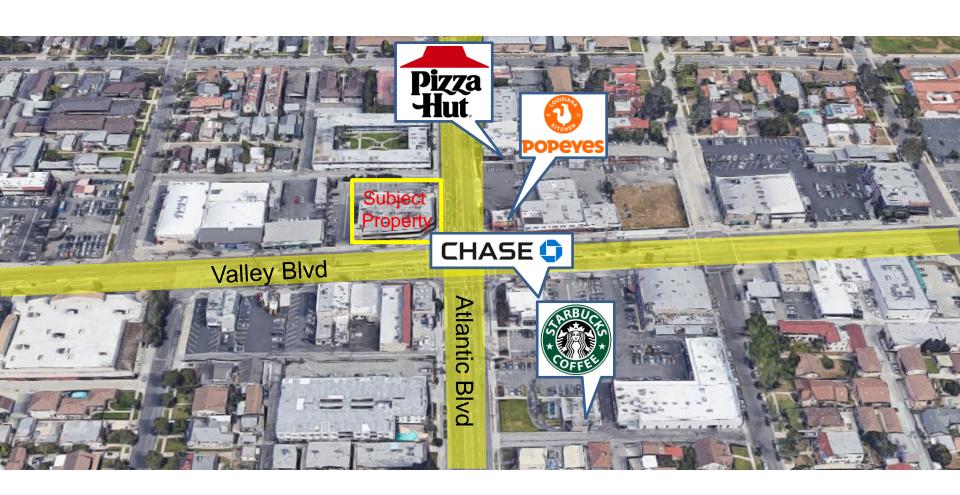

HOA: ~\$500/month/unit

Parking: Shared

•Long time T-Mobile tenant. New 5 years lease extension.

•2 Units located on a Hard Corner Site with Unlimited Exposure

 Across from Chase Bank, Starbucks, Popeyes Fried Chicken and Pizza Hut

#### **AERIAL**

**Raymond Ho** Vice President DRE# 01868322