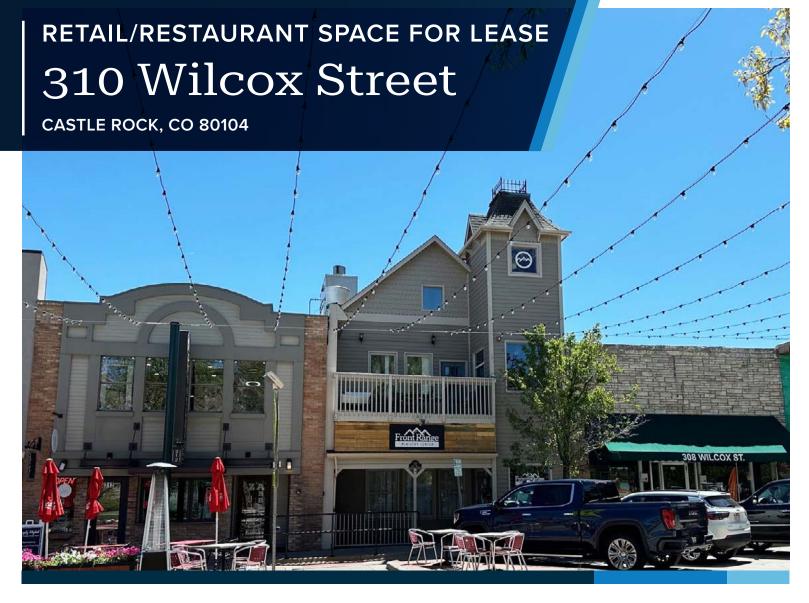

## RETAIL/RESTAURANT SPACE FOR LEASE 310 Wilcox Street

**CASTLE ROCK, CO 80104** 

## **Property Description**

**310 Wilcox Street,** is a retail/specialty building located in the heart of Castle Rock. The available space includes street level retail with second floor office space. The property is surrounded by the best restaurants in Castle Rock and offers great exposure to both vehicle and pedestrian traffic.