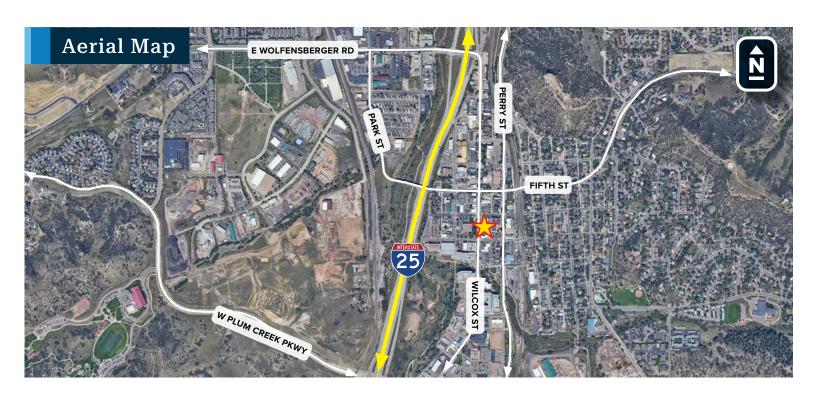

## **Property Description**

**310 Wilcox Street,** is a retail/specialty building located in the heart of Castle Rock. The available space includes street level retail with second floor office space. The property is surrounded by the best restaurants in Castle Rock and offers great exposure to both vehicle and pedestrian traffic.