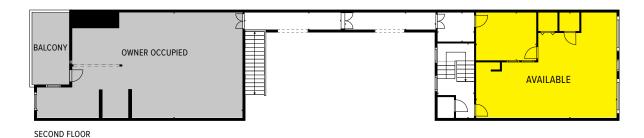

| Public             |                     |

## **Property Description**

**310 Wilcox Street,** is a retail/specialty building located in the heart of Castle Rock. The available space includes street level retail with second floor office space. The property is surrounded by the best restaurants in Castle Rock and offers great exposure to both vehicle and pedestrian traffic.

- Prime location in Downtown Castle Rock.
- Restaurant Infrastructure in place including grease trap and walk-in cooler.
- Building Anchor tenant is Engel & Völkers Castle Pines.
- · Available Summer 2024.



CLICK OR SCAN FOR VIRTUAL TOUR Matternort





## RETAIL/RESTAURANT SPACE FOR LEASE 310 Wilcox Street

**CASTLE ROCK, CO 80104** 

## **FLOOR PLAN**

310 WILCOX ST 2,500 - 4,000 SF AVAILABLE



FIRST FLOOR