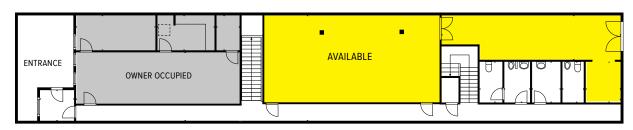

:                  | Public             |                     |

## **Property Description**

**310 Wilcox Street,** is a retail/specialty building located in the heart of Castle Rock. The available space includes street level retail with second floor office space. The property is surrounded by the best restaurants in Castle Rock and offers great exposure to both vehicle and pedestrian traffic.

- Prime location in Downtown Castle Rock.
- Restaurant Infrastructure in place including grease trap and walk-in cooler.
- Building Anchor tenant is Engel & Völkers Castle Pines.
- · Available Summer 2024.



CLICK OR SCAN FOR VIRTUAL TOUR Matternort





## RETAIL/RESTAURANT SPACE FOR LEASE 310 Wilcox Street

**CASTLE ROCK, CO 80104** 

## **FLOOR PLAN**

310 WILCOX ST 2,500 - 4,000 SF AVAILABLE



FIRST FLOOR