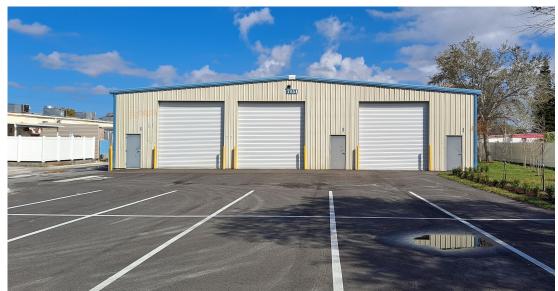

## Mid Pinellas - Warehouse Facility

For lease 4,070sf warehouse building \$4,500 month \$10.27sf net

Central location, easy access to all of Pinellas. Good power available 3 Big 12 x 14 doors small office and 1 bathroom

7151 142nd Ave. Largo Fl. 33771

**Target Commercial Realty** *Michael R. Schweiger* Phone (727) 481-8009 E-mail: <u>mschweiger@tampabay.rr.com</u> The information contained herein is for informational purposes only, from sources deemed reliable, but with no warranties or representations, either expressed or implied, as to the accuracy and completeness and is offered subject to withdrawal, cancellation, or modification without notice. Interested parties must conduct independent investigations of all information.