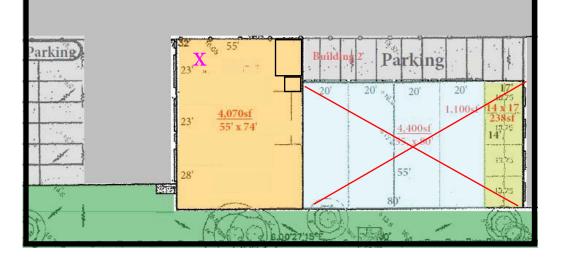

## Mid Pinellas - Warehouse Facility

For lease 4,070sf warehouse building \$4,500 month \$10.27sf net

Central location, easy access to all of Pinellas. Good power available 3 Big 12 x 14 doors small office and 1 bathroom