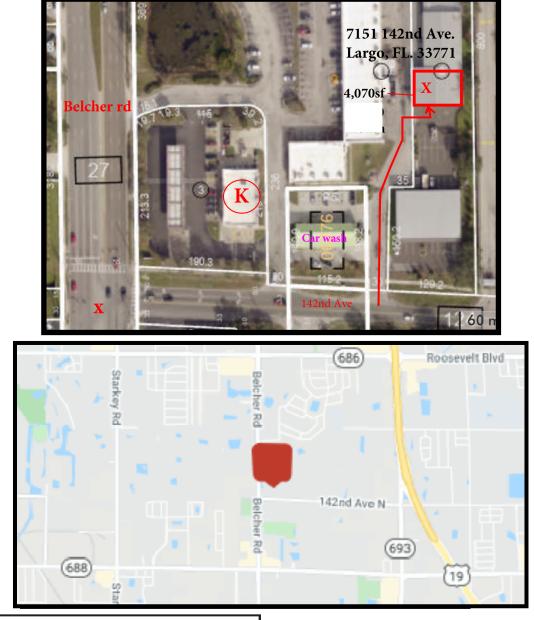

## Mid Pinellas - Warehouse Facility

For lease 4,070sf warehouse building \$4,500 month \$10.27sf net

Central location, easy access to all of Pinellas. Good power available 3 Big 12 x 14 doors small office and 1 bathroom

7151 142nd Ave. Largo Fl. 33771

**Target Commercial Realty** *Michael R. Schweiger* Phone (727) 481-8009 E-mail: <u>mschweiger@tampabay.rr.com</u> The information contained herein is for informational purposes only, from sources deemed reliable, but with no warranties or representations, either expressed or implied, as to the accuracy and completeness and is offered subject to withdrawal, cancellation, or modification without notice. Interested parties must conduct independent investigations of all information.