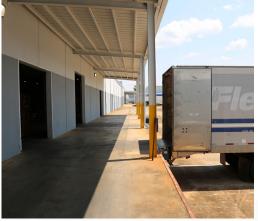

The warehouse includes a wet sprinkler system and new LED lights. The clear height ranges from 19.5 feet to 15.5 feet with 24.5 feet column spacing. There is one dock position for loading and unloading. The rate is \$5.95 per square foot NNN, with operating expenses of \$1.25 per square foot, presenting a strong opportunity for businesses aiming to optimize operations.