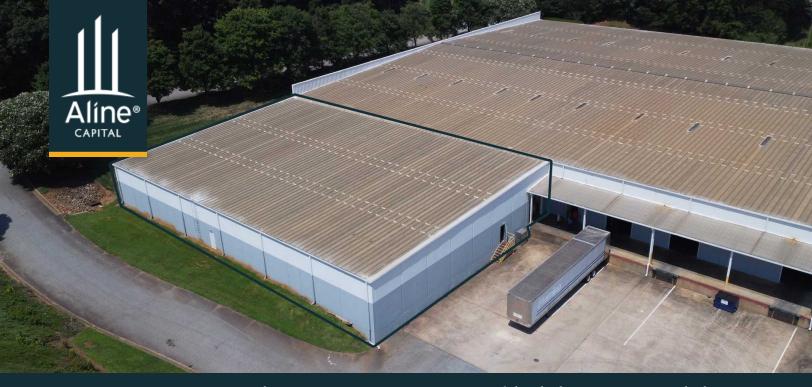

## 15,000 SF Warehouse Space Available For Sublease

9855 Warren H. Abernathy Highway, Building 3 | Spartanburg, SC 29301

Aline Capital's Industrial Team is pleased to offer this 15,000 square feet of warehouse space available for sublease. This location is less than one mile from I-85 and is suitable for warehousing and storage but lacks office and bathroom facilities. This short-term lease is available for up to two years.

The warehouse includes a wet sprinkler system and new LED lights. The clear height ranges from 19.5 feet to 15.5 feet with 24.5 feet column spacing. There is one dock position for loading and unloading. The rate is \$5.95 per square foot NNN, with operating expenses of \$1.25 per square foot, presenting a strong opportunity for businesses aiming to optimize operations.