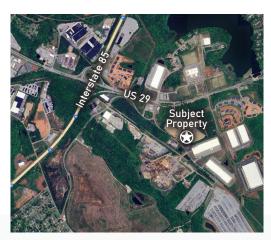

## 15,000 SF Warehouse Space Available For Sublease

9855 Warren H. Abernathy Highway, Building 3 | Spartanburg, SC 29301

Aline Capital's Industrial Team is pleased to offer this 15,000 square feet of warehouse space available for sublease. This location is less than one mile from I-85 and is suitable for warehousing and storage but lacks office and bathroom facilities. This short-term lease is available for up to two years.