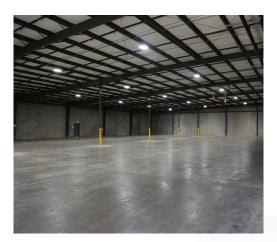

The warehouse includes a wet sprinkler system and new LED lights. The clear height ranges from 19.5 feet to 15.5 feet with 24.5 feet column spacing. There is one dock position for loading and unloading. The rate is \$5.95 per square foot NNN, with operating expenses of \$1.25 per square foot, presenting a strong opportunity for businesses aiming to optimize operations.