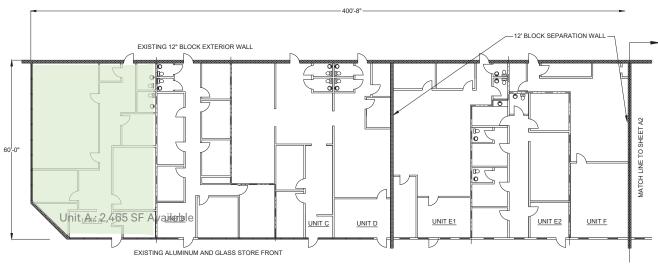

vard Warwick, RI www.cbre.com



### Flexible Office Space

110 Jefferson Boulevard | Warwick, RI

## For Lease

## Building Highlights

CBRE, Inc. is pleased to offer for lease highly visible office space of ±2,465 SF at 110 Jefferson Boulevard in Warwick, Rhode Island. This property is under new ownership and recently underwent building, parking lot and landscaping upgrades. The building is well maintained, highly visible and is centrally located, offering immediate highway access to Interstates 95 and 295.



- ±2,465 SF available in a modern highly visible singlelevel office building.
- + Immediate Occupancy
- + Immediate flexible floor plans
- + 150 parking spaces, 6/1,000 SF
- + Gas heat, air conditioned, private rest rooms, front and rear entrances.
- + \$11.00/SF, NNN (\$4.75/SF)



### **Floor Plan**

### **Contact Us**

#### **Daniel Cregan**

Vice President +1 401 621 4340 dan.cregan@cbre.com

© 2024 CBRE, Inc. All rights reserved. This information has been obtained from sources believed reliable, but has not been verified for accuracy or completeness. You should conduct a careful, independent investigation of the property and verify all information. Any reliance on this information is solely at your own risk. CBRE and the CBRE logo are service marks of CBRE, Inc. All other marks displayed on this document are the property of their respective owners, and the use of such logos does not imply any affiliation with or endorsement of CBRE. Photos herein are the property of their respective owners. Use of these images without the express written consent of the owner is