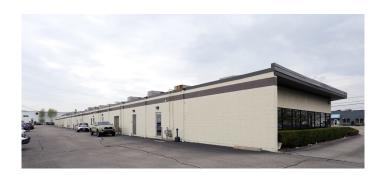

## Building Highlights

CBRE, Inc. is pleased to offer for lease highly visible office space of ±2,465 SF at 110 Jefferson Boulevard in Warwick, Rhode Island. This property is under new ownership and recently underwent building, parking lot and landscaping upgrades. The building is well maintained, highly visible and is centrally located, offering immediate highway access to Interstates 95 and 295.

- ±2,465 SF available in a modern highly visible singlelevel office building.
- + Immediate Occupancy
- + Immediate flexible floor plans
- + 150 parking spaces, 6/1,000 SF
- + Gas heat, air conditioned, private rest rooms, front and rear entrances.
- + \$11.00/SF, NNN (\$4.75/SF)