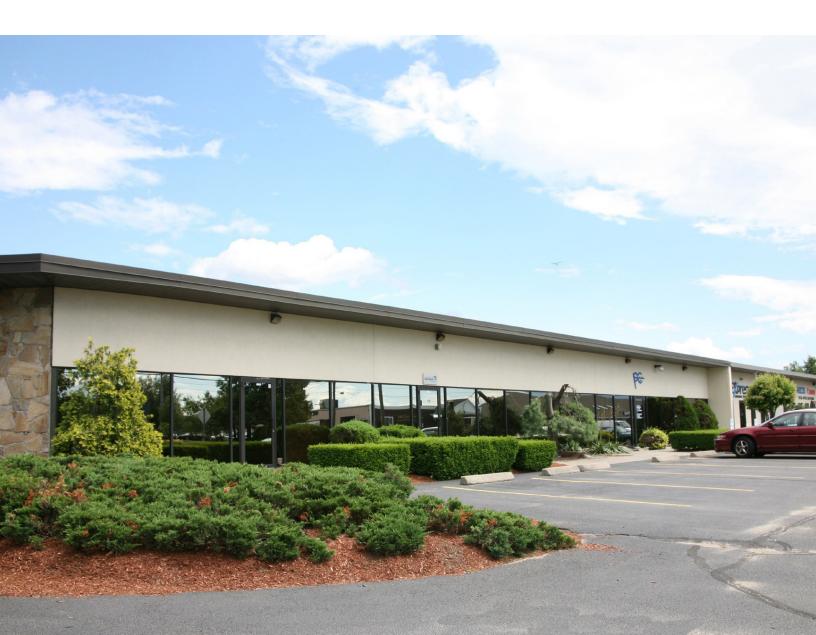

## Building Highlights

CBRE, Inc. is pleased to offer for lease highly visible office space of ±2,465 SF at 110 Jefferson Boulevard in Warwick, Rhode Island. This property is under new ownership and recently underwent building, parking lot and landscaping upgrades. The building is well maintained, highly visible and is centrally located, offering immediate highway access to Interstates 95 and 295.

- ±2,465 SF available in a modern highly visible singlelevel office building.
- + Immediate Occupancy
- + Immediate flexible floor plans
- + 150 parking spaces, 6/1,000 SF
- + Gas heat, air conditioned, private rest rooms, front and rear entrances.
- + \$11.00/SF, NNN (\$4.75/SF)