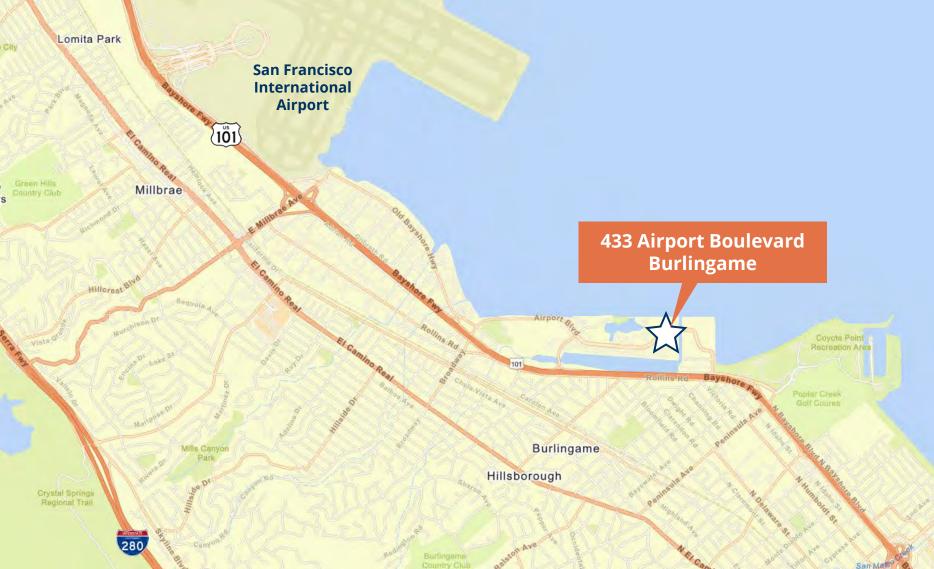

67,000 SF Multi-Tenant Building Located on San Francisco Bay

TRASK LEONARD President and CEO 650.533.2591 <u>TLeonard@baysiderp.com</u> DRE#01152101 IAN CALVELLO Senior Property Director 650.282.4621 ICalvello@baysiderp.com DRE#01713240

### **LOCATION**

- Close to SFO and downtown Burlingame, adjacent to US 101
- Close proximity to major hotels and many fine restaurants and eating establishments

#### **BUILDING**

- Spectacular views of the bay
- 67,000 SF multi-tenant building located on beautiful San Francisco Bay
- 5 story, Class B building specializing in well-managed smaller spaces
- On-site conference room, kitchenette and locker room with shower. Unobstructed bay views
- Covered and surface parking, 4 spaces per 1,000 sf
- Fiber served