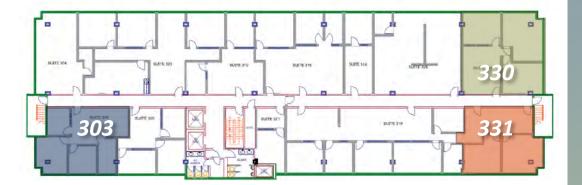

#### THIRD FLOOR

Suite 3031,023 RSFCorner suite with great views. 4 offices and largeopen area for reception or workstations. Great views

#### Suite 330

Corner suite with 3 private offices, reception or open area

Suite 331 842 RSF Corner suite with 2 private offices, and open area for workstations