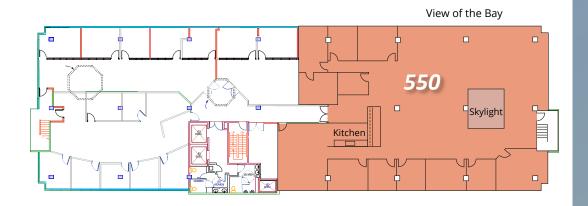

#### FIFTH FLOOR

Suite 5507,868 RSFBest views of San Francisco Bay in Burlingame!Top floor, expansive views of SFO and shoreline.11 offices, full kitchen, skylight. Previously built fortech tenant with modern touches