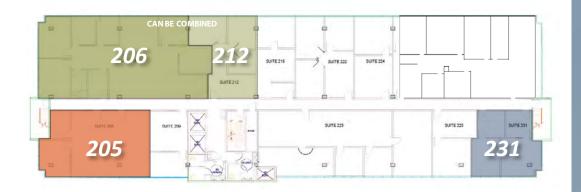

### SECOND FLOOR

Suite 2051,115 RSFVery efficient open area.

Suite 2062,544 RSF6 private offices with great bay views, large open areafor workstations, break area with sink. Can becombined with Suite 212 for a total of 3,484 rsf

Suite 212940 RSFTwo window offices. One interior office, reception.Can be combined with Suite 206 for a total of 3,484 rsf

Suite 231855 RSFLarge open area with one private office