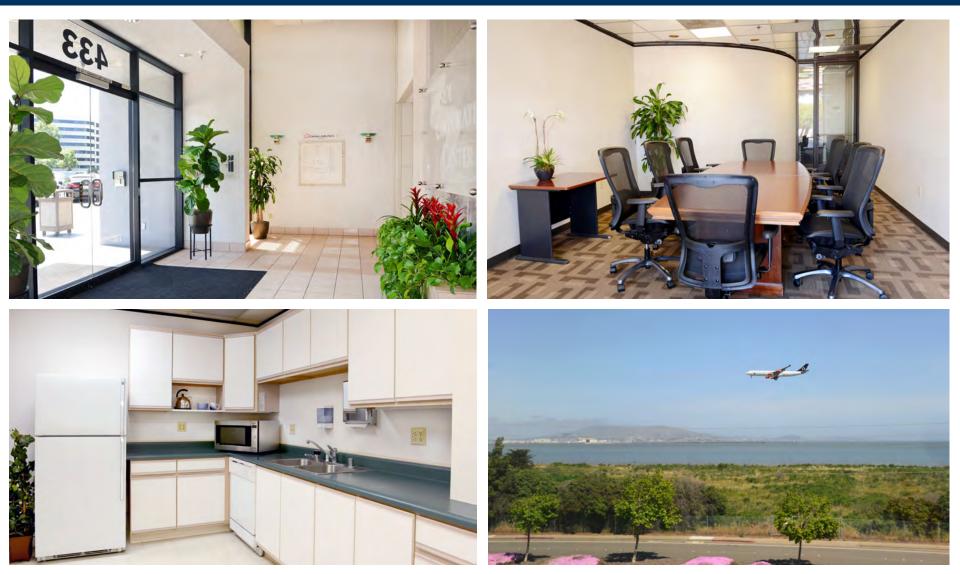

#### **BUILDING**

- Spectacular views of the bay
- 67,000 SF multi-tenant building located on beautiful San Francisco Bay
- 5 story, Class B building specializing in well-managed smaller spaces
- On-site conference room, kitchenette and locker room with shower. Unobstructed bay views
- Covered and surface parking, 4 spaces per 1,000 sf
- Fiber served