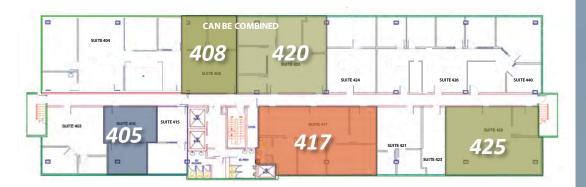

#### **FOURTH FLOOR**

Suite 405646 RSFReception/open area and 1 private office

Suite 408786 RSFTwo private offices overlooking San Francisco Bay,<br/>with additional room for a conference table and<br/>workstations. Can be combined with Suite 420 for<br/>2,030 rsf

Suite 4201,244 RSF4 private offices, storage, and reception area.Can be combined with Suite 408 for 2,030 rsf

Suite 4171,493 RSF3 private offices, conference room that could be<br/>used as an office, large open area

Suite 4251,174 RSFLarge open area with 1 private office