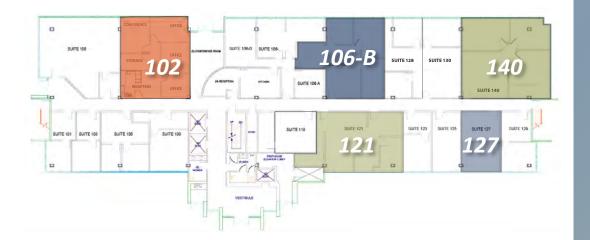

#### **FIRST FLOOR**

Suite 102 1,064 RSF Reception area, 3 private offices, conference room and storage/copy room

Suite 106-B875 RSF3 large private offices with open area for<br/>workstations

Suite 1211,760 RSF4 large private offices, convenient open area and<br/>small break room

Suite 127451 RSFSingle, no separation, open work environment,<br/>conveniently located on the 1st floor

Suite 1401,290 RSFCorner suite with a reception/open area, 3 largeprivate offices and small supply room