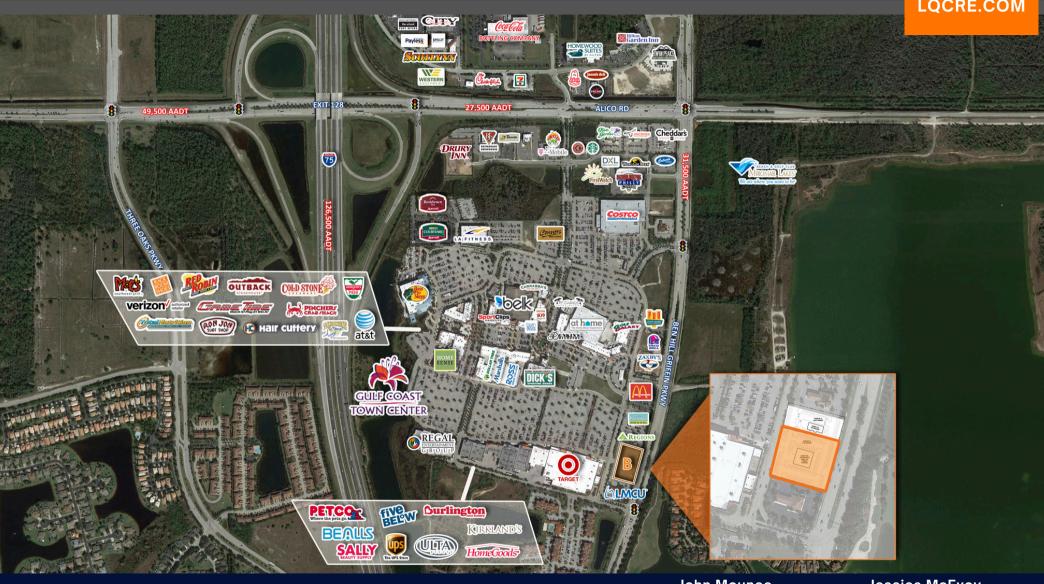

### **GULF COAST TOWN CENTER OUTPARCEL**

17820-17824 Ben Hill Griffin Parkway | Fort Myers, FL 33913

**Ground Lease / Build to Suit Lease** 

- Pad-ready site at entrance to 1,300,000 square foot regional mall, Gulf Coast Town Center.
- Co-tenants: Bass Pro Shops, Target, Costco & more.
- Close to I-75, RSW International Airport, Miromar Lakes & Florida Gulf Coast University.