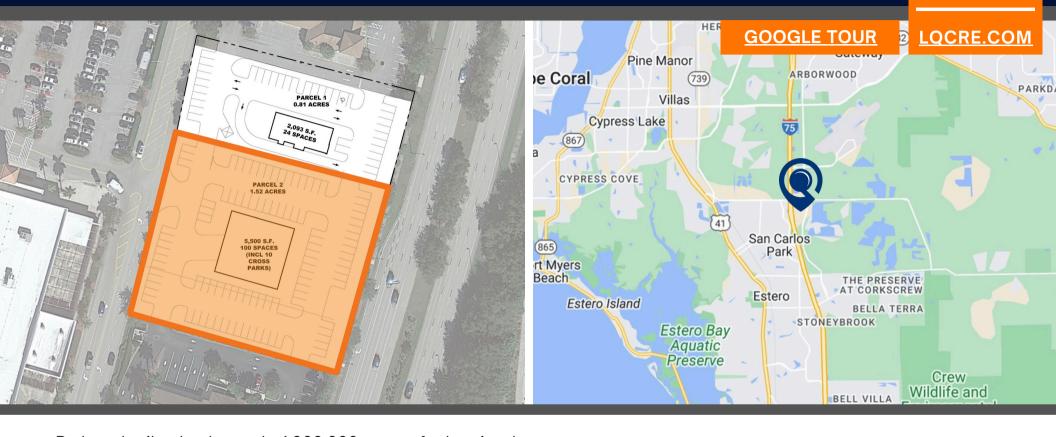

### **GULF COAST TOWN CENTER OUTPARCEL**

17820-17824 Ben Hill Griffin Parkway | Fort Myers, FL 33913

**Ground Lease / Build to Suit Lease** 

- Pad-ready site at entrance to 1,300,000 square foot regional mall, Gulf Coast Town Center.
- Co-tenants: Bass Pro Shops, Target, Costco & more.
- Close to I-75, RSW International Airport, Miromar Lakes & Florida Gulf Coast University.

LQCRE.COM/GULF-COAST-GROUND-LEASE

**5-MILE POPULATION** 

82,243

**5-MILE INCOME** 

\$123,964

**5-YEAR INCREASE** 

3.4%

5-MILE EMPLOYEES