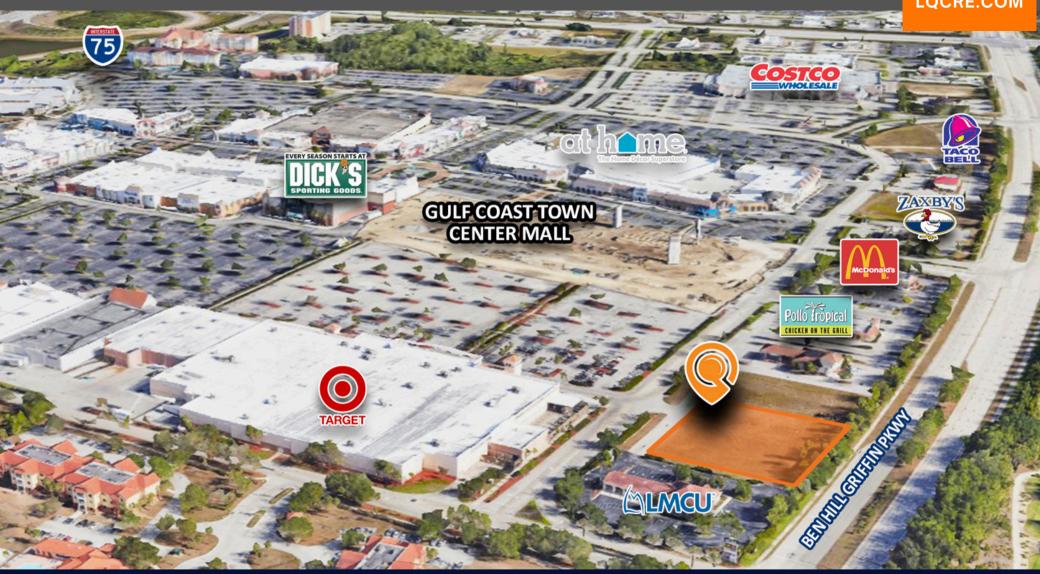

### **GULF COAST TOWN CENTER OUTPARCEL**

17820-17824 Ben Hill Griffin Parkway | Fort Myers, FL 33913

**Ground Lease / Build to Suit Lease** 

- Pad-ready site at entrance to 1,300,000 square foot regional mall, Gulf Coast Town Center.
- Co-tenants: Bass Pro Shops, Target, Costco & more.
- Close to I-75, RSW International Airport, Miromar Lakes & Florida Gulf Coast University.