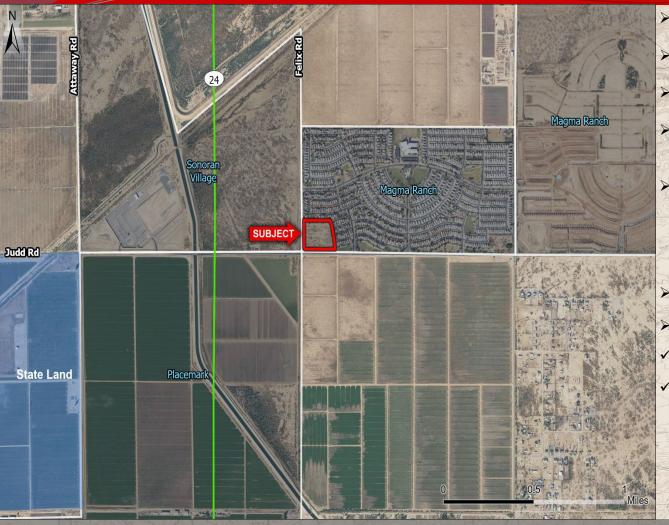

#### Pinal County, AZ

- APN: 210-39-226
- Zoning: Hard Zoned CB-1, Commercial Business
- <u>Utilities:</u> All to site

Water & Sewer – EPCOR

Electricity - APS

- Price: \$3,046,425 or \$5.95/sq ft
- Comments:
- ✓ Offsite Improvements Complete
- ✓ This property presents a unique opportunity to acquire an improved commercial corner surrounded by new residential development.