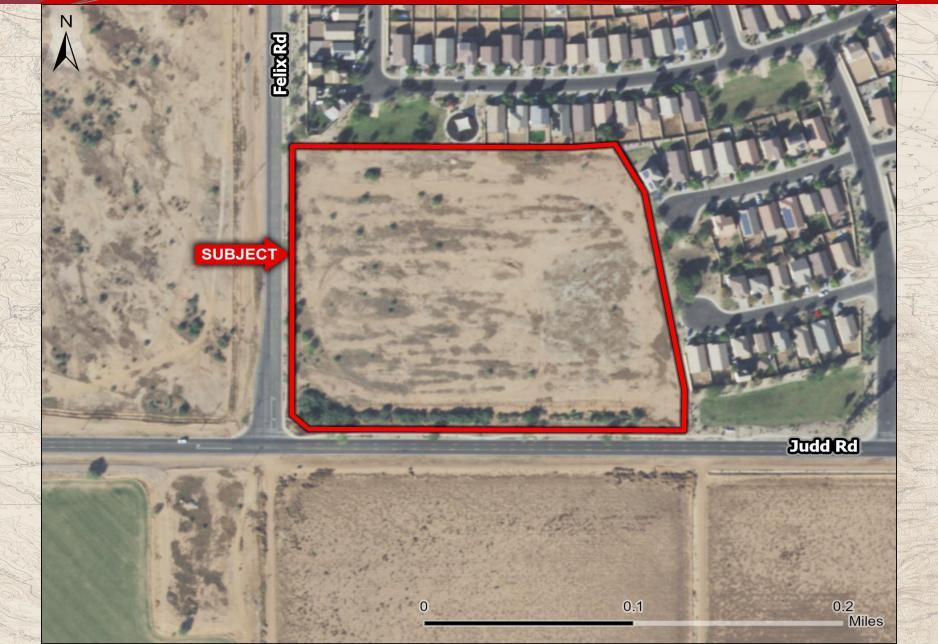

#### Pinal County, AZ

- APN: 210-39-226
- Zoning: Hard Zoned CB-1, Commercial Business
- <u>Utilities:</u> All to site

Water & Sewer – EPCOR

Electricity - APS

- Price: \$3,046,425 or \$5.95/sq ft
- Comments:
- ✓ Offsite Improvements Complete
- ✓ This property presents a unique opportunity to acquire an improved commercial corner surrounded by new residential development.