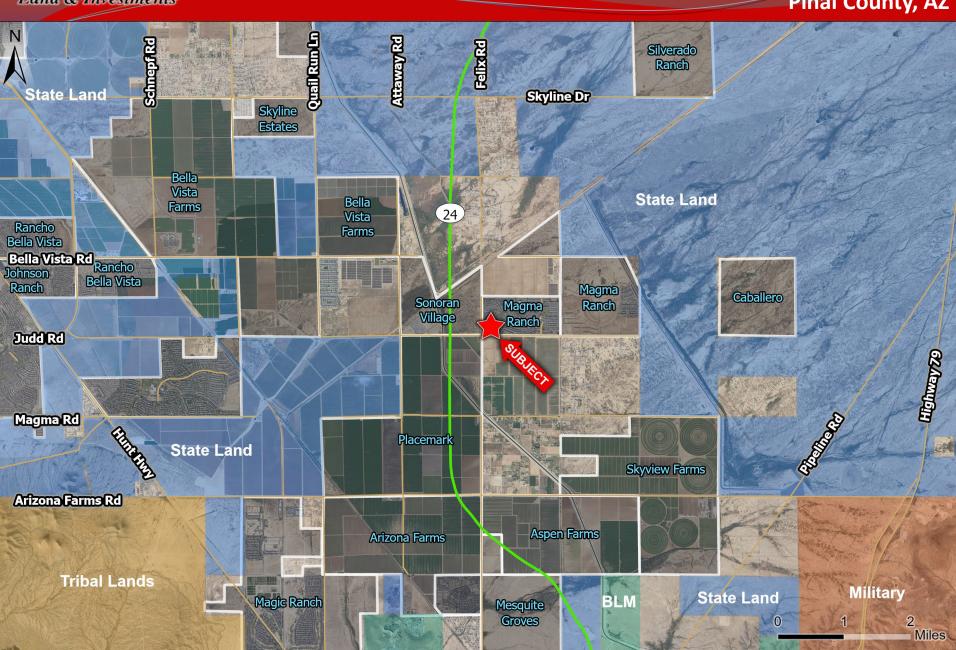

#### Pinal County, AZ

- APN: 210-39-226
- Zoning: Hard Zoned CB-1, Commercial Business
- <u>Utilities:</u> All to site

Water & Sewer – EPCOR

Electricity - APS

- Price: \$3,046,425 or \$5.95/sq ft
- Comments:
- ✓ Offsite Improvements Complete
- ✓ This property presents a unique opportunity to acquire an improved commercial corner surrounded by new residential development.