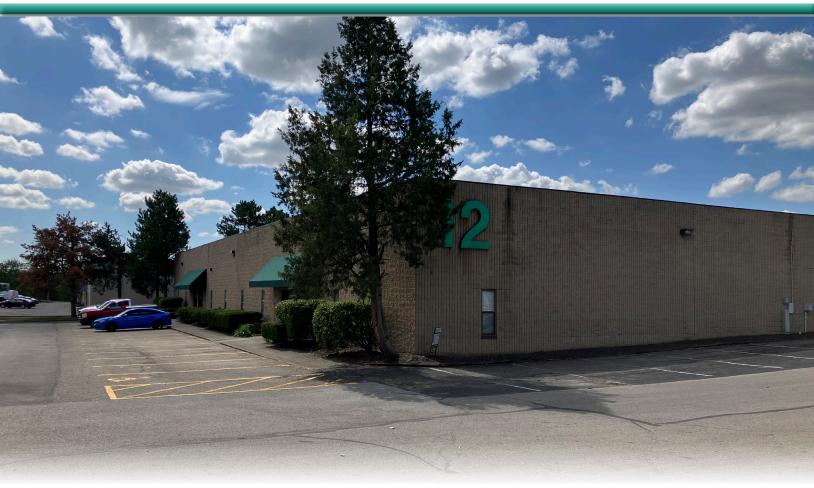

# 882-888 Freeway Drive N

Freeway Business Park Columbus, OH 43229

## 3,200 - 12,800 S.F. Available

- · Building 12
- · Office & Warehouse
- · Five (5) City Truck (2') Docks
- 15' Clear Height
- · 3 Phase Power
- Onsite Property Management
- Building Signage Available
- Perfect End of Mile Distribution