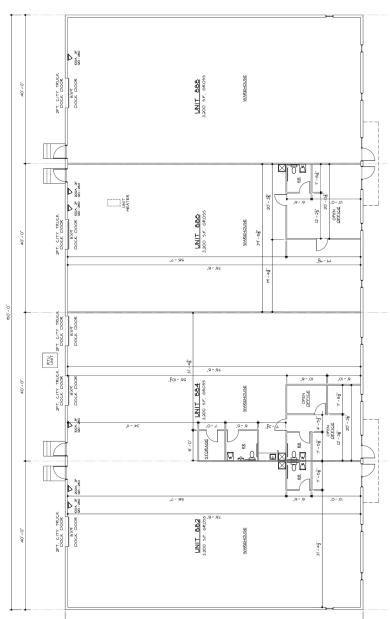

## 3,200 - 12,800 S.F. Available

- · Building 12
- · Office & Warehouse
- · Five (5) City Truck (2') Docks
- 15' Clear Height
- · 3 Phase Power
- Onsite Property Management
- Building Signage Available
- Perfect End of Mile Distribution