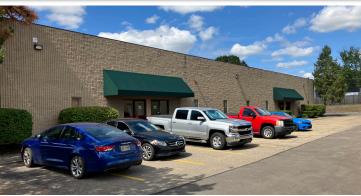

# 882-888 Freeway Drive N

Freeway Business Park Columbus, OH 43229

## 3,200 - 12,800 S.F. Available

- · Building 12
- · Office & Warehouse
- · Five (5) City Truck (2') Docks
- 15' Clear Height
- · 3 Phase Power
- Onsite Property Management
- Building Signage Available
- Perfect End of Mile Distribution