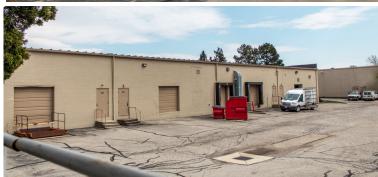

## 3,200 - 12,800 S.F. Available

- · Building 12
- · Office & Warehouse
- · Five (5) City Truck (2') Docks
- 15' Clear Height
- · 3 Phase Power
- Onsite Property Management
- Building Signage Available
- Perfect End of Mile Distribution