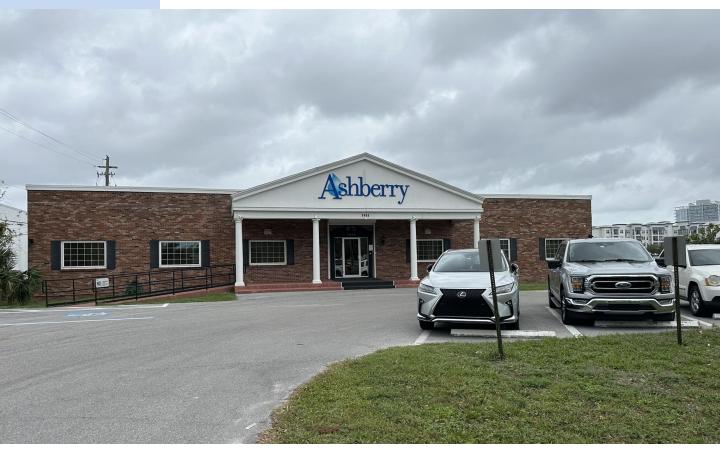

## Freestanding Westshore Warehouse for Lease

5409 S Westshore Blvd, Tampa, FL 33611

**EXECUTIVE SUMMARY** 

### **Overview:**

FOR LEASE!! This free-standing dock high industrial building, located in South Tampa by Tampa's Westshore Yacht Club, offers a versatile space suitable for various business operations, including warehousing, light manufacturing, and distribution. The property features a large fenced laydown yard allowing for good outside storage and easy access for trucks and deliveries. The office space is approximately 5,000 SF and the warehouse features HVAC ducting (non active HVAC) if your need requires climate control.

Key highlights include:

- Size and Layout: Ample square footage to accommodate storage, distribution or light manufacturing.
  - Location: Strategically situated by the Gandy Bridge this location provides immediate access to South Tampa, St Petersburg/Pinellas, the Selmon Expressway, Interstate 275 and the Westshore Business District. Close retail support includes Hula Bay Club Grill, Salt Shack and Port 32 Marina for your dry/wet boat slip.
- Amenities: Good sized fenced yard for outside storage, 3 phase power, dock high loading with loading platform, multiple dock doors, concrete block construction, 10' clear heights, concrete block construction, and a 5,000 office.
  This facility is ideal for businesses looking for a warehouse and corporate office combo in a great South Tampa location.