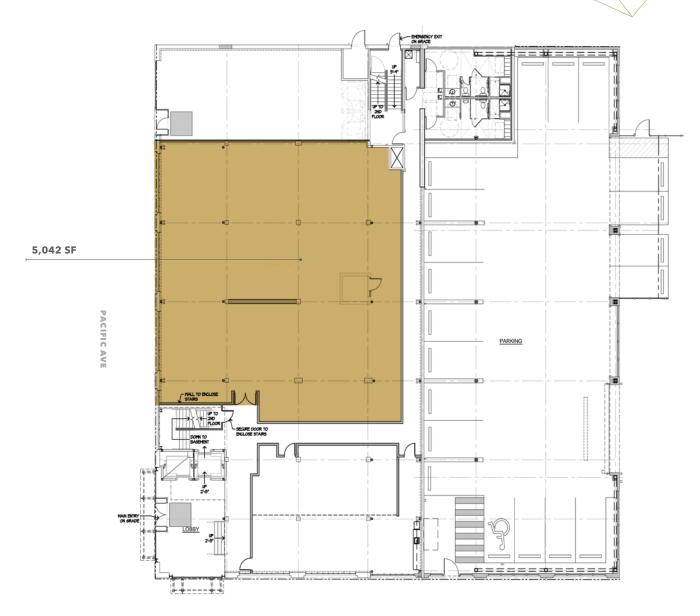

±5,042 SF BTS Office Space

 $\pm 2$  spaces can be combined for  $\pm 6,393$  SF

**CONVENIENT** access to I-5

LAURA FOX, CCIM 253.722.1441 laura.fox@kidder.com

## Foremost Property

2413 PACIFIC AVE | TACOMA, WA

5,042
SQUARE FEET

### CAN BE DEMISED

LAURA FOX, CCIM 253.722.1441 laura.fox@kidder.com