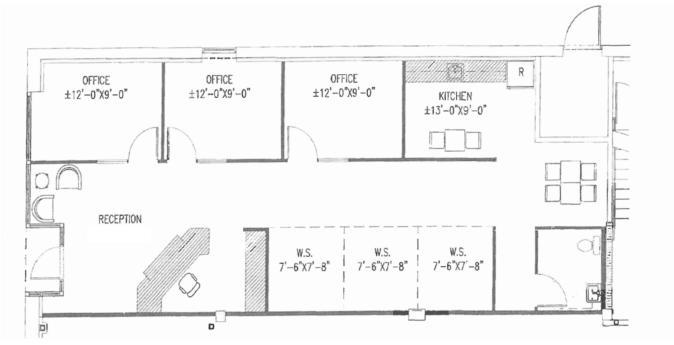

### Foremost Property

2413 PACIFIC AVE | TACOMA, WA

1,351 SQUARE FEET

#### MOVE IN READY

LAURA FOX, ccim 253.722.1441 laura.fox@kidder.com