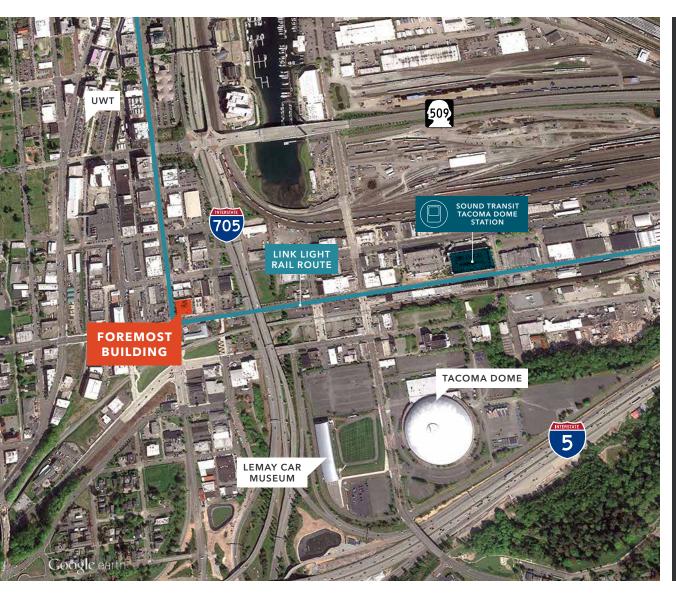

# Newly renovated building

**GENEROUS** TI package

**HIGHLY** visible corner location near LeMay Car Museum, Tacoma Dome and UWT

**on** Light Rail route

**RETAIL** or office use

±1,351 SF space move in ready

±5,042 SF BTS Office Space

 $\pm 2$  spaces can be combined for  $\pm 6,393$  SF

**CONVENIENT** access to I-5

LAURA FOX, CCIM 253.722.1441 laura.fox@kidder.com