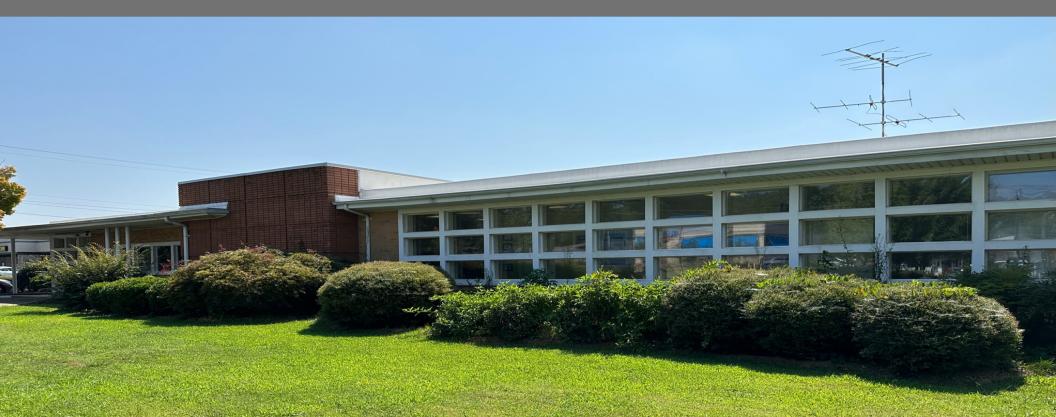

## **BUILDING HIGHLIGHTS:**

- Proximity to Downtown 1 mile
- 191' of Wade Hampton Street frontage
- Corner Lot at Signal
- 20+ Parking Spaces
- Hight visibility property with over 29K VPD
- Proximity to residential rooftops
- Located at Signaled intersection
- 2 Radio Towers

**BUILDING SIZE:** 

4,539 SF

LAND SIZE:

1.03 AC

**ZONING:** 

C3 Zone

TAX ID/PARCEL:

0281.00-02-001.06