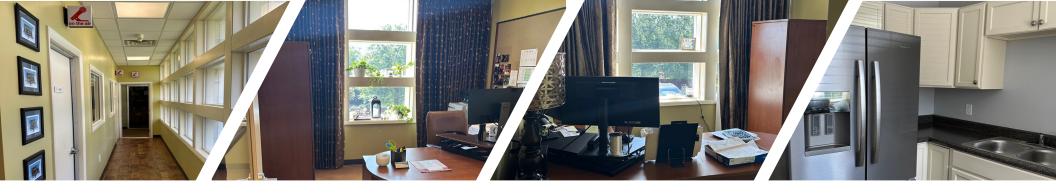

±4,539 SF OF GENERAL OFFICE SPACE FOR SALE





## PROPERTY OVERVIEW

## **BUILDING HIGHLIGHTS:**

- Proximity to Downtown 1 mile
- 191' of Wade Hampton Street frontage
- Corner Lot at Signal
- 20+ Parking Spaces
- Hight visibility property with over 29K VPD
- Proximity to residential rooftops
- Located at Signaled intersection
- 2 Radio Towers

**BUILDING SIZE:** 

4,539 SF

LAND SIZE:

1.03 AC

**ZONING:** 

C3 Zone

TAX ID/PARCEL:

0281.00-02-001.06

ASSESSED LOT SF:

44,867 SF





**DEMOGRAPHICS - 1 Mile** 

9,664

\$94,093

33.7

POPULATION

AVG HH INCOME

MEDIAN AGE



## CONTACTS





JENNIFER COOTS
Senior Associate
704 777 1745
Jennifer.Coots@cushwake.com