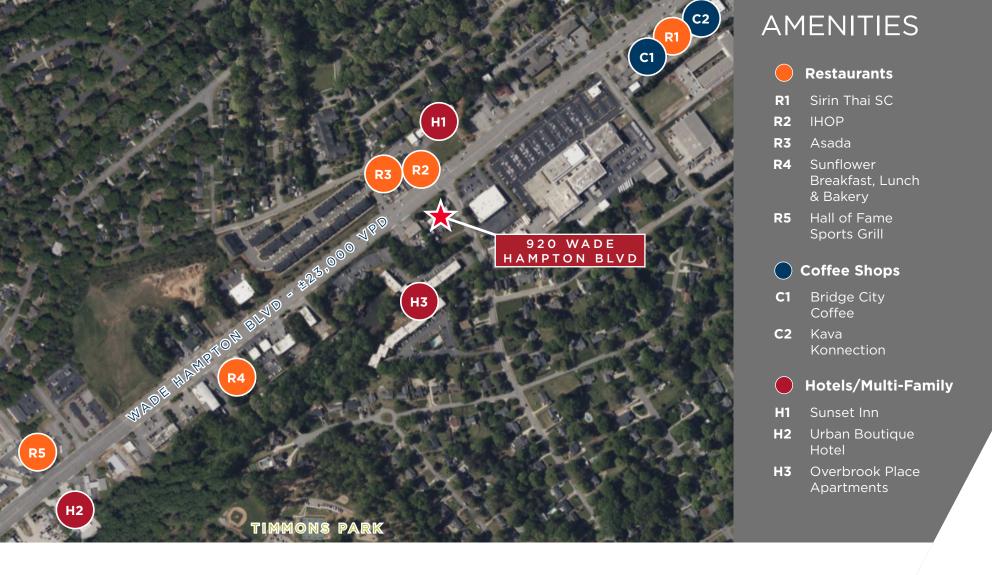

## **BUILDING HIGHLIGHTS:**

- Proximity to Downtown 1 mile
- 191' of Wade Hampton Street frontage
- Corner Lot at Signal
- 20+ Parking Spaces
- Hight visibility property with over 29K VPD
- Proximity to residential rooftops
- Located at Signaled intersection
- 2 Radio Towers