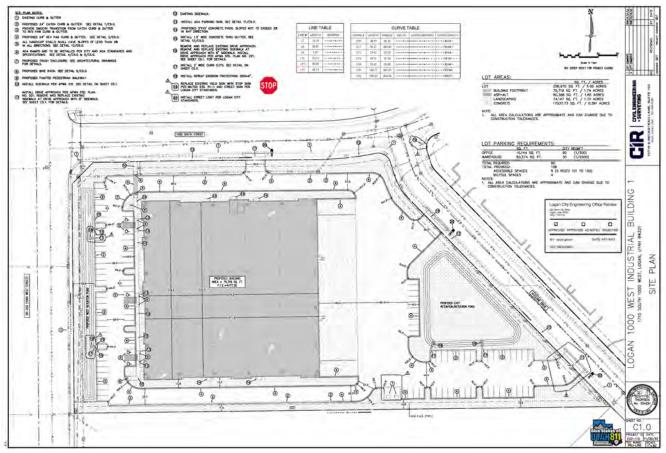

### 02. BUILDING 1 SITE PLAN

# PHASE 1 | SITE PLAN

UNDER CONSTRUCTION =

 $\angle$ 

# <sup>03.</sup> BUILDING 1 SPECIFICATIONS

| BUILDING SIZE:        | 75,718                             |
|-----------------------|------------------------------------|
| AVAILABLE:            | +/- 30,000 SF                      |
| DIVISIBLE TO:         | +/- 15,000 SF                      |
| DIMENSIONS:           | 275' X 280'                        |
| TYPICAL COLUMN SPACIN | NG: 56' X 53' 9"                   |
| CEILING CLEARANCE:    | 32 '                               |
| POWER: <b>2,</b>      | 000 AMPS, 277/480<br>VOLT, 3 PHASE |
| CONSTRUCTION TYPE:    | CONCRETE TILT                      |
| FIRE SUPPRESSION:     | ESFR                               |
| FLOOR SLAB:           | 6"                                 |
| DOCK HIGH DOORS:      | 14                                 |
| GRADE LEVEL DOORS:    | 2                                  |
| EMPLOYEE PARKING:     | 108 STALLS                         |
| ZONING:               | INDUSTRIAL PARK                    |