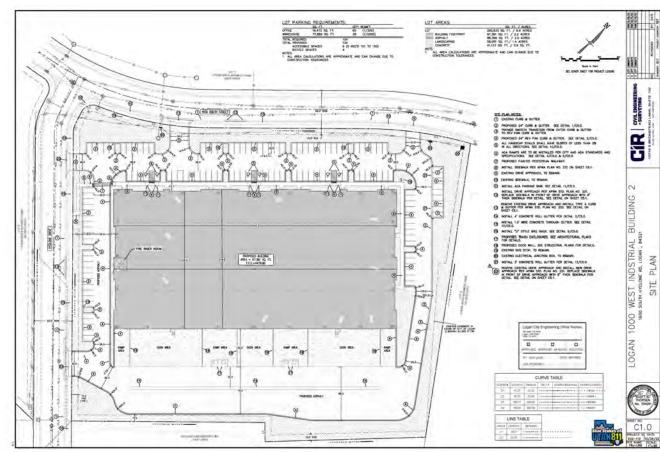

### 04. **BUILDING 2 SITE PLAN**

# PHASE 1 | SITE PLAN

UNDER CONSTRUCTION =

X

BLACKSMITH Landing

2

### 05. **BUILDING 2 SPECIFICATIONS**

| BUILDING SIZE:    | 96,768                               |
|-------------------|--------------------------------------|
| AVAILABLE:        | 96,768                               |
| DIVISIBLE TO:     | +/- 12,500 SF                        |
| DIMENSIONS:       | 448' X 200'                          |
| TYPICAL COLUMN SF | PACING: 56' X 53' 4"                 |
| CEILING CLEARANCE | : 32'                                |
| POWER:            | 3,000 AMPS, 277/480<br>VOLT, 3 PHASE |

| CONSTRUCTION TYPE: | CONCRETE TILT   |
|--------------------|-----------------|
| FIRE SUPPRESSION:  | ESFR            |
| FLOOR SLAB:        | 6"              |
| DOCK HIGH DOORS:   | 18              |
| GRADE LEVEL DOORS: | 6               |
| EMPLOYEE PARKING:  | 134 STALLS      |
| ZONING:            | INDUSTRIAL PARK |