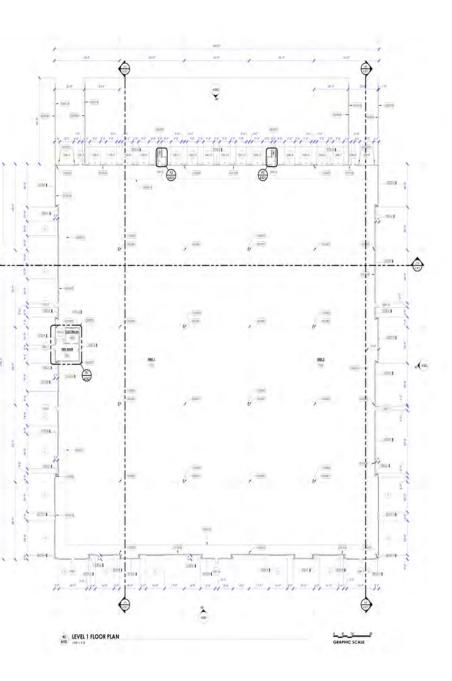

### 02. BUILDING 1 SITE PLAN

# PHASE 1 | SITE PLAN

UNDER CONSTRUCTION =

 $\angle$ 

# <sup>03.</sup> BUILDING 1 SPECIFICATIONS

| BUILDING SIZE:        | 75,718                             |
|-----------------------|------------------------------------|
| AVAILABLE:            | +/- 30,000 SF                      |
| DIVISIBLE TO:         | +/- 15,000 SF                      |
| DIMENSIONS:           | 275' X 280'                        |
| TYPICAL COLUMN SPACIN | NG: 56' X 53' 9"                   |
| CEILING CLEARANCE:    | 32 '                               |
| POWER: <b>2,</b>      | 000 AMPS, 277/480<br>VOLT, 3 PHASE |
| CONSTRUCTION TYPE:    | CONCRETE TILT                      |
| FIRE SUPPRESSION:     | ESFR                               |
| FLOOR SLAB:           | 6"                                 |
| DOCK HIGH DOORS:      | 14                                 |
| GRADE LEVEL DOORS:    | 2                                  |
| EMPLOYEE PARKING:     | 108 STALLS                         |
| ZONING:               | INDUSTRIAL PARK                    |