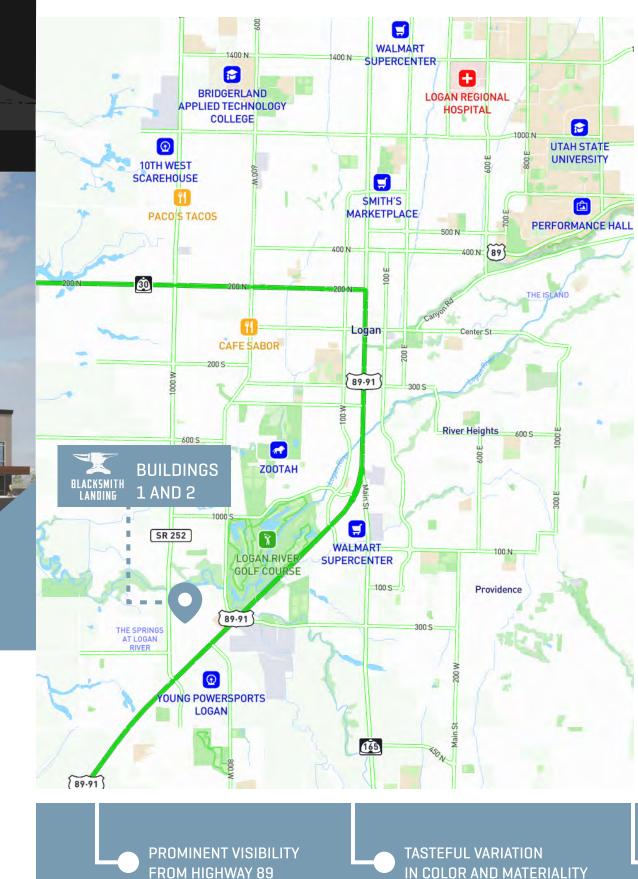

### 01. LOCATION AERIAL

Situated near the intersection of 1000 West and Highway 89, this site serves as the welcoming gateway to the Logan & Cache Valley market. Its strategic positioning ensures local businesses swift access to key major transit arteries serving Northern Utah, Southern Idaho, and beyond.

# **BLACKSMITH LANDING**

1616 S 1000 W LOGAN, UTAH 84321

CLASS A | REAR LOAD | DISTRIBUTION FACILITY

Building 1: +/- 30,000 SF Available

Building 2: 96,786 SF Available

Rate Range: \$0.87 - 1.05 PSF/MO