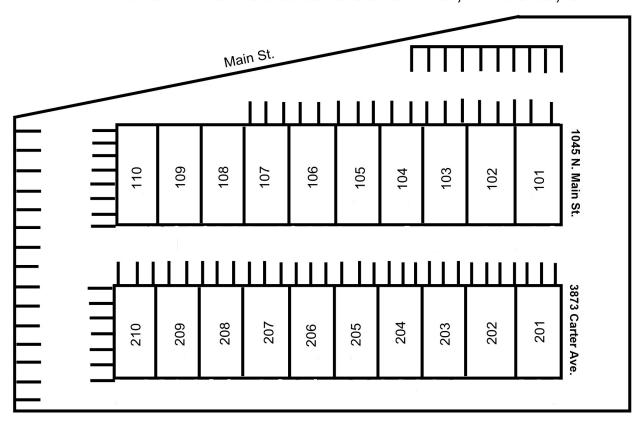

## MAIN & CARTER BUSINESS PARK

FOR LEASE 1,680 - 5,400 sq. ft.

1045 N. Main St. & 3873 Carter Ave.

Riverside, CA

Carter Ave.