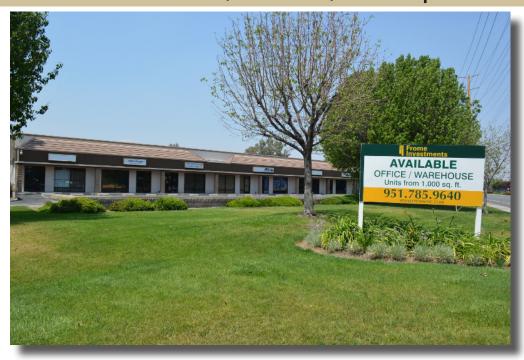

## MAIN & CARTER BUSINESS PARK

FOR LEASE 1,680 - 5,400 sq. ft.

1045 N. Main St. & 3873 Carter Ave.

Riverside, CA

## **PROPERTY FEATURES**

- Great Freeway Access
- Office / Warehouse Units
- Air Conditioned Offices
- 8'x12' Rear Roll-Up Doors
- 100 Amps, 120/208 Volt, 3 Phase Power
- Skylights