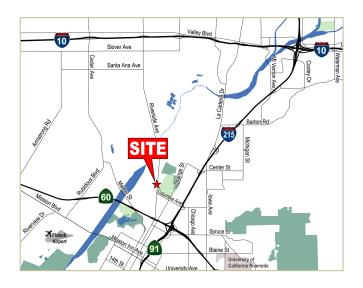

## MAIN & CARTER BUSINESS PARK

FOR LEASE 1,680 - 5,400 sq. ft.

1045 N. Main St. & 3873 Carter Ave.

Riverside, CA