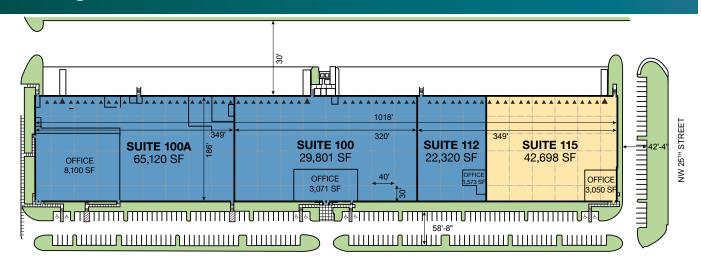

## 42,698 SF

Industrial Space For Lease

### **FACILITY**

- End-cap unit
- 42,698 total SF
- 3,050 SF office
- 28' clear height
- 1.12/1,000 SF car parking ratio
- 15 dock doors total, 1 ramp
- 186' building depth
- 40' x 30' column spacing typical
- ESFR sprinkler system and LED energy efficient lighting
- Available immediately