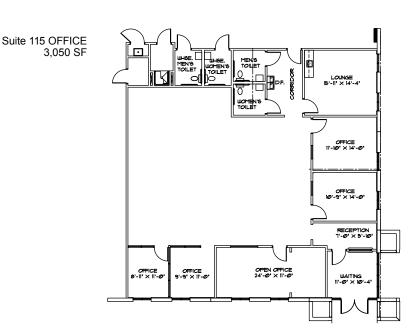

## 42,698 SF

Industrial Space For Lease

### **FACILITY**

- End-cap unit
- 42,698 total SF
- 3,050 SF office
- 28' clear height
- 1.12/1,000 SF car parking ratio
- 15 dock doors total, 1 ramp
- 186' building depth
- 40' x 30' column spacing typical
- ESFR sprinkler system and LED energy efficient lighting
- Available immediately