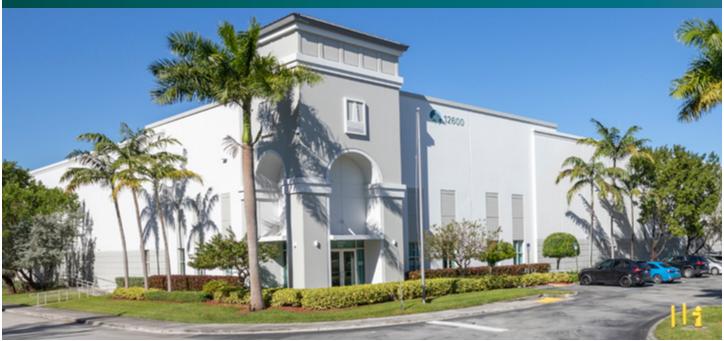

# Prologis Beacon Lakes 12

12600 NW 25th Street Miami, FL 33182 USA

### **FACILITY**

- End-cap unit
- 42,698 total SF
- 3,050 SF office
- 28' clear height
- 1.12/1,000 SF car parking ratio
- 15 dock doors total, 1 ramp
- 186' building depth
- 40' x 30' column spacing typical
- ESFR sprinkler system and LED energy efficient lighting
- Available immediately