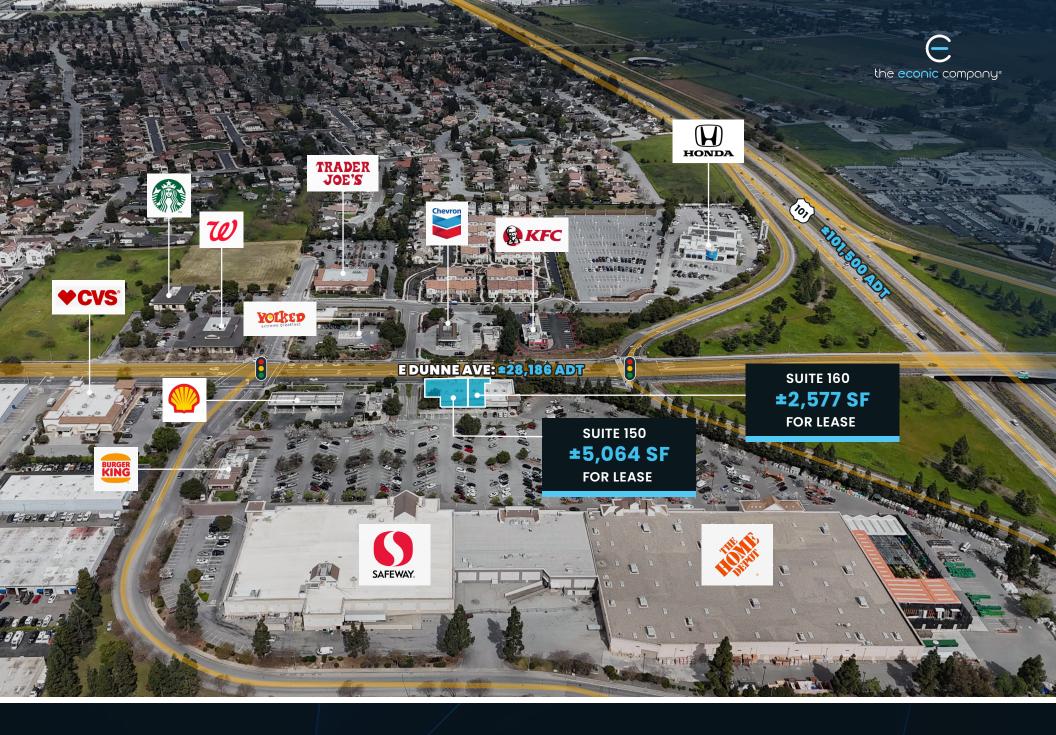

## Project HIGHLIGHTS

E Dunne Avenue Morgan Hill, CA Retail Available For Lease

- High identity pad opportunity
- Nationally anchored center with Safeway and Home Depot
- End cap opportunity fronting a main entrance to the center
- Highly accessible from freeway

## **TRAFFIC COUNTS**

| E Dunne Ave | ±28,186 ADT  |
|-------------|--------------|
| Hwy 101     | ±101,500 ADT |

Source: Esri 2023

## E Dunne Ave: ±28,186 ADT

Retail Available For Lease