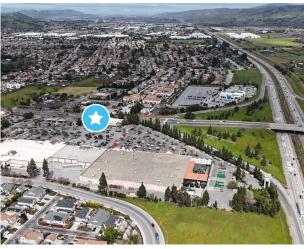

## **TRAFFIC COUNTS**

| E Dunne Ave | ±28,186 ADT  |
|-------------|--------------|
| Hwy 101     | ±101,500 ADT |

Source: Esri 2023

## E Dunne Ave: ±28,186 ADT

Retail Available For Lease