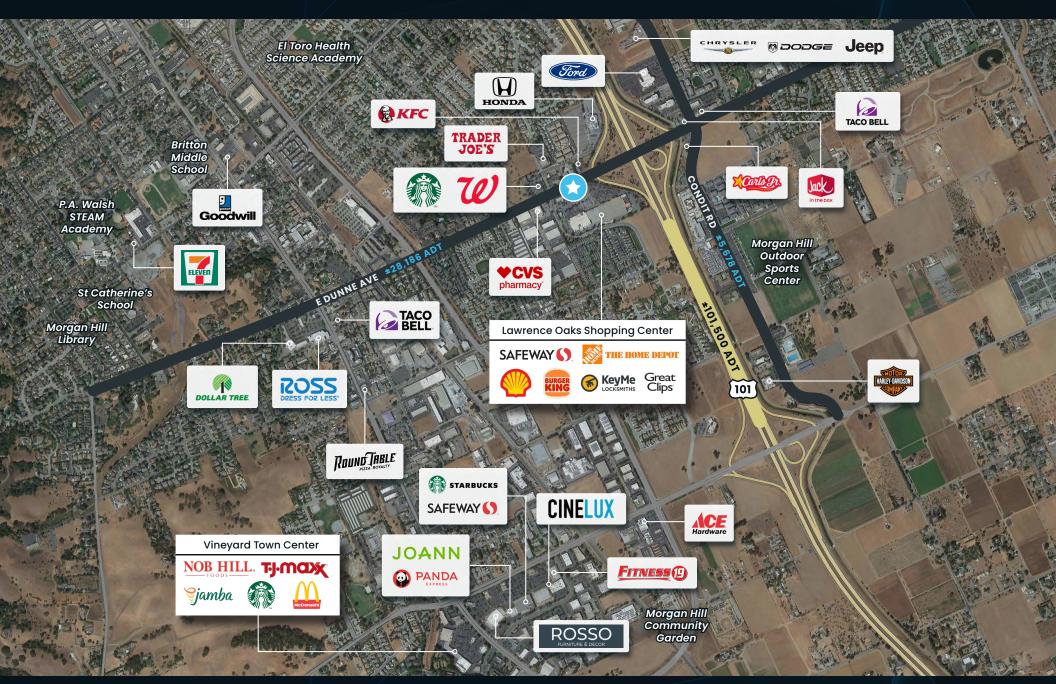

## Project HIGHLIGHTS

E Dunne Avenue Morgan Hill, CA Retail Available For Lease

- High identity pad opportunity
- Nationally anchored center with Safeway and Home Depot
- End cap opportunity fronting a main entrance to the center
- Highly accessible from freeway