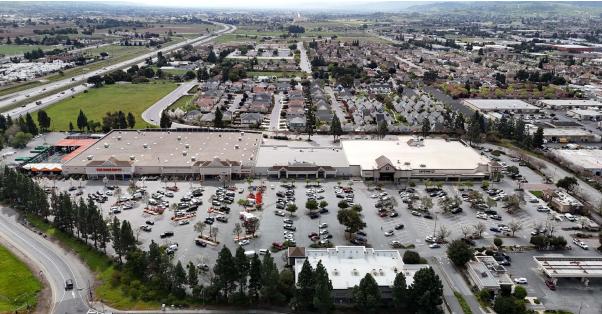

## **TRAFFIC COUNTS**

| E Dunne Ave | ±28,186 ADT  |
|-------------|--------------|
| Hwy 101     | ±101,500 ADT |

Source: Esri 2023

## E Dunne Ave: ±28,186 ADT

Retail Available For Lease