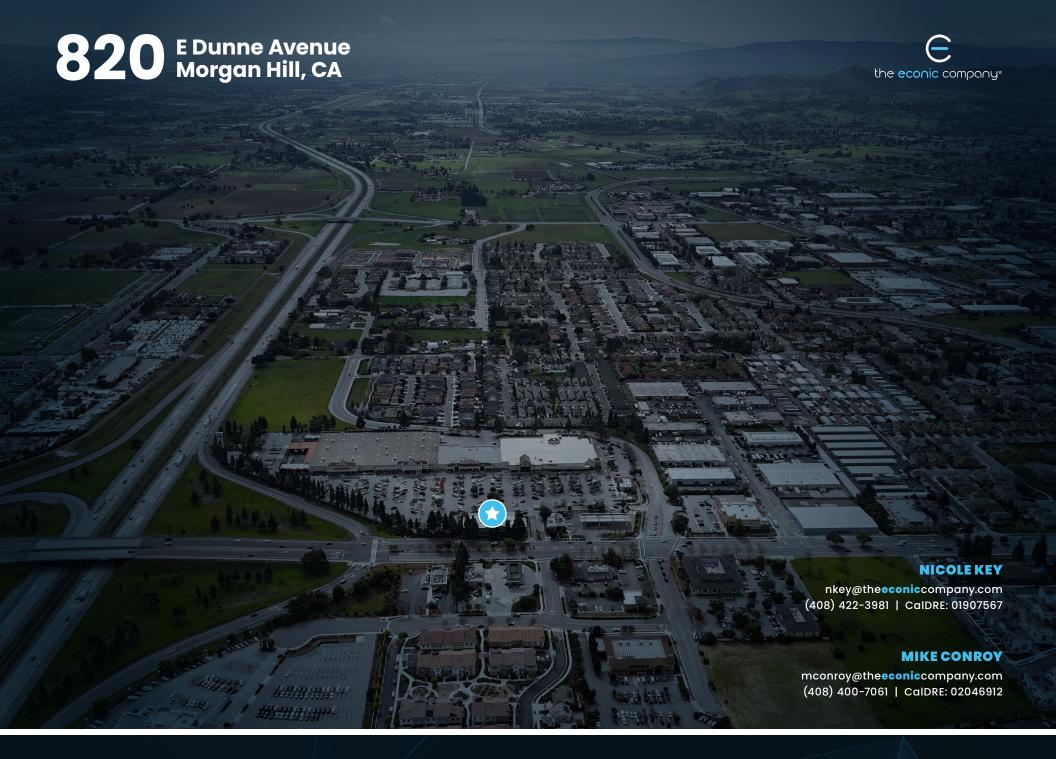

## Project HIGHLIGHTS

E Dunne Avenue Morgan Hill, CA Retail Available For Lease

- High identity pad opportunity
- Nationally anchored center with Safeway and Home Depot
- End cap opportunity fronting a main entrance to the center
- Highly accessible from freeway