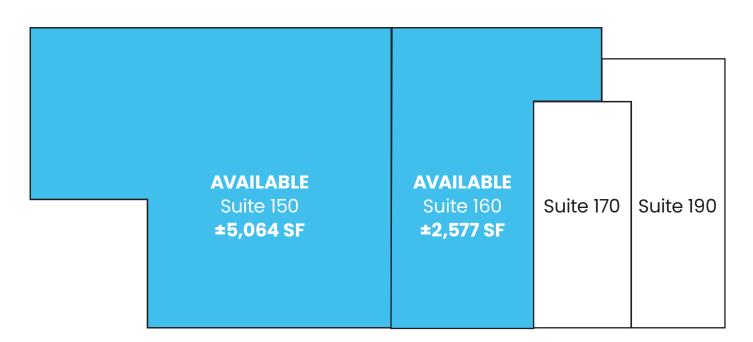

## Project HIGHLIGHTS

E Dunne Avenue Morgan Hill, CA Retail Available For Lease

- High identity pad opportunity
- Nationally anchored center with Safeway and Home Depot
- End cap opportunity fronting a main entrance to the center
- Highly accessible from freeway