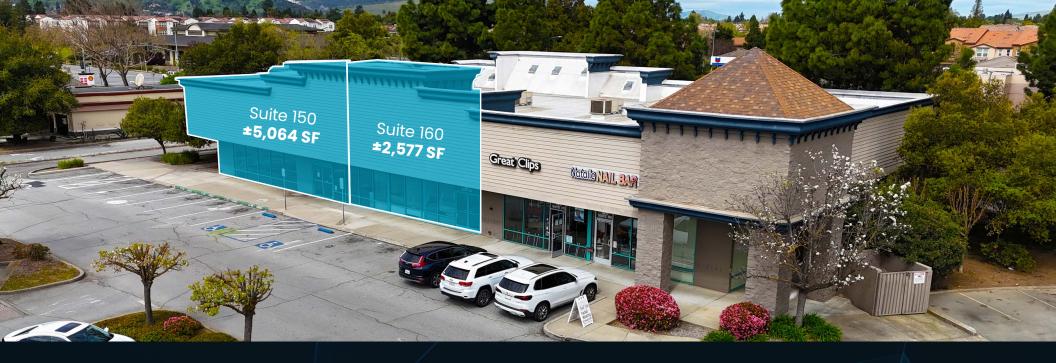

## Project HIGHLIGHTS

E Dunne Avenue Morgan Hill, CA Retail Available For Lease

- High identity pad opportunity
- Nationally anchored center with Safeway and Home Depot
- End cap opportunity fronting a main entrance to the center
- Highly accessible from freeway