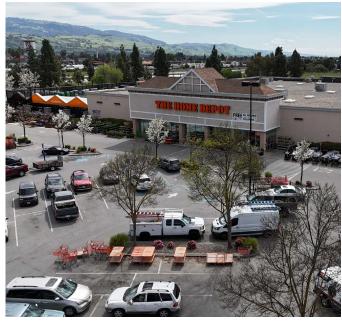

## Project HIGHLIGHTS

E Dunne Avenue Morgan Hill, CA Retail Available For Lease

- High identity pad opportunity
- Nationally anchored center with Safeway and Home Depot
- End cap opportunity fronting a main entrance to the center
- Highly accessible from freeway

## **TRAFFIC COUNTS**

| E Dunne Ave | ±28,186 ADT  |
|-------------|--------------|
| Hwy 101     | ±101,500 ADT |

Source: Esri 2023

## E Dunne Ave: ±28,186 ADT

Retail Available For Lease