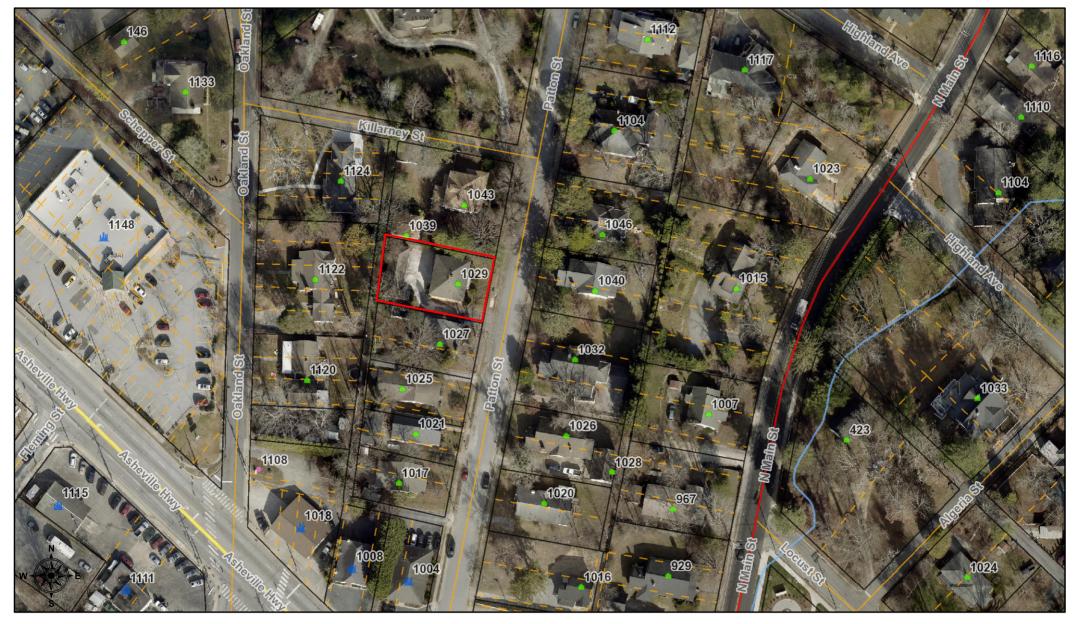

## 1029 Patton St, Hendersonville, NC

## THIS IS NOT A SURVEY.

All information or data provided, whether subscribed, purchased or otherwise distributed, whether in hard copy or digital media, shall be at the user's own risk. Henderson County makes no warranties or guarantees, including the warranties of merchantability or of fitness for a particular purpose. Map data is not appropriate for, and is not to be used as, a geodetic, legal, or engineering base system. The data is not intended as a substitute for surveyed locations such as can be determined by a registered Public Land Surveyor, and does not meet the minimum accuracy standards of a Land Information System/Geographic Information System Survey in North Carolina (21 NCAC 56.1608).