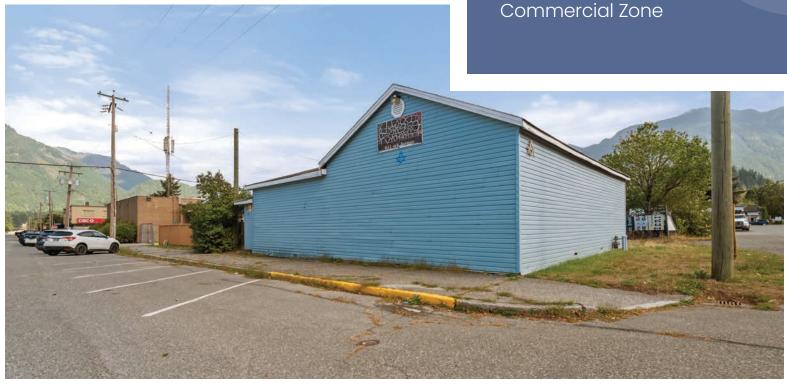

## STAND ALONE HOPE, BC COMMERCIAL BUILDING

\$585,000

**SALE TYPE:** Asset

**BUILDING SIZE:** 2,082 SF

LAND SIZE: 5,295 SF

MLS NUMBER: C8054008

**ZONING:**CBD - Downtown
Commercial 7 one

POTENTIAL BUSINESS OR PROFESSIONAL OFFICE SPACE

PRIME ACCESS FOR
PATRONS FROM BOTH THE
FRASER VALLEY
AND THE
GREATER
VANCOUVER
REGIONAL
DISTRICT

**VIA RAIL** 

CHARLES WIEBE, CIPS, E. TECH

COMMERCIAL REALTOR®

778-549-8555

charles@cdwandassociates.com

MARTY PETERS, CIPS