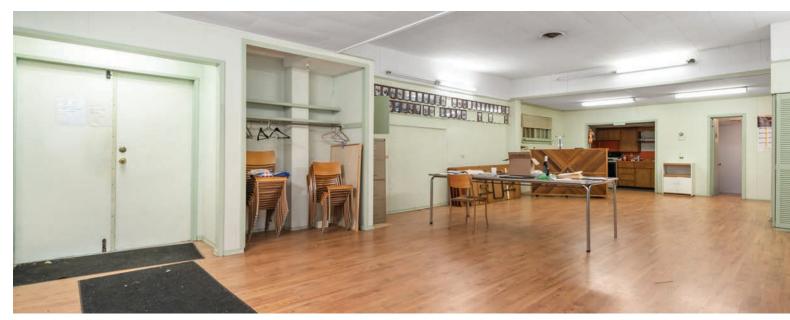

cdwandassociates.com

501 - 889 Pender Street, Vancouver, BC

LOCATED IN HOPE, this stand alone building is vacant and ready to be the home of your new business! The Downtown Commercial Zone (CBD) allows a large range of commercial uses for this property, including, but not limited to Assembly use; Business or professional office; Civic use; Commercial service use; Day care; Entertainment facility; Liquor primary use including, but not limited to and without limiting the generality of the foregoing, a cabaret, lounge or night club; Medical or dental office; Place of worship; Recreation facility including, without limiting the generality of the foregoing, a bowling alley, billiard and pool room, racquet sports and fitness centre; Restaurant; Retail store; Veterinary clinic; Retail sale of cannabis.

## STAND ALONE HOPE, BC COMMERCIAL BUILDING

\$585,000

**SALE TYPE:** Asset

**BUILDING SIZE:** 2,082 SF

LAND SIZE: 5,295 SF

MLS NUMBER: C8054008

**ZONING:**CBD - Downtown
Commercial 7 one

POTENTIAL BUSINESS OR PROFESSIONAL OFFICE SPACE