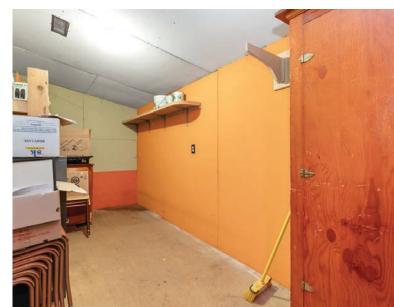

cdwandassociates.com

501 - 889 Pender Street, Vancouver, BC

LOCATED IN HOPE, this stand alone building is vacant and ready to be the home of your new business! The Downtown Commercial Zone (CBD) allows a large range of commercial uses for this property, including, but not limited to Assembly use; Business or professional office; Civic use; Commercial service use; Day care; Entertainment facility; Liquor primary use including, but not limited to and without limiting the generality of the foregoing, a cabaret, lounge or night club; Medical or dental office; Place of worship; Recreation facility including, without limiting the generality of the foregoing, a bowling alley, billiard and pool room, racquet sports and fitness centre; Restaurant; Retail store; Veterinary clinic; Retail sale of cannabis.

## STAND ALONE HOPE, BC COMMERCIAL BUILDING

\$585,000

**SALE TYPE:** Asset

**BUILDING SIZE:** 2,082 SF

LAND SIZE: 5,295 SF

MLS NUMBER: C8054008

**ZONING:**CBD - Downtown
Commercial 7 one

POTENTIAL BUSINESS OR PROFESSIONAL OFFICE SPACE