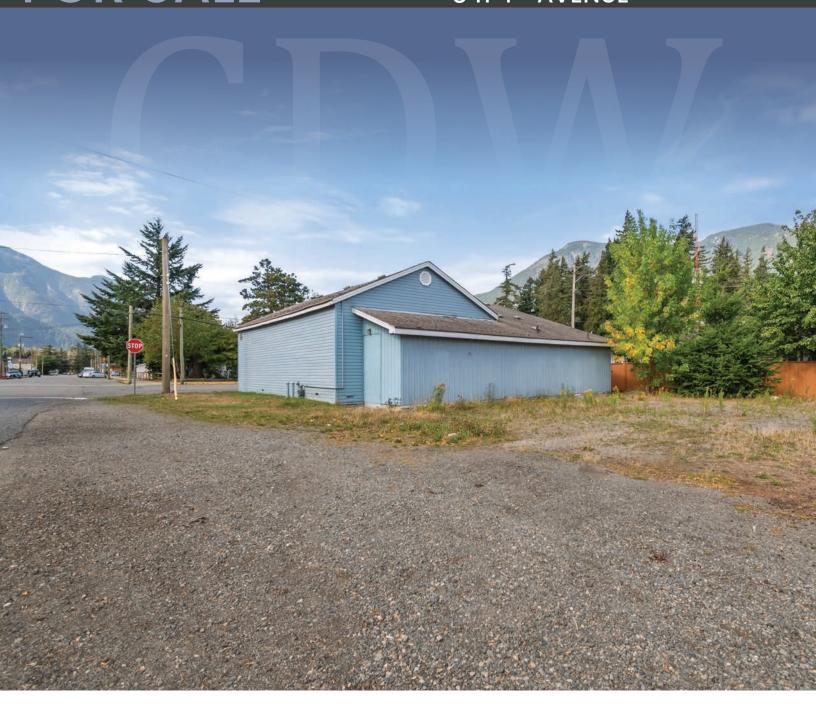

cdwandassociates.com

501 - 889 Pender Street, Vancouver, BC

LOCATED IN HOPE, this stand alone building is vacant and ready to be the home of your new business! The Downtown Commercial Zone (CBD) allows a large range of commercial uses for this property, including, but not limited to Assembly use; Business or professional office; Civic use; Commercial service use; Day care; Entertainment facility; Liquor primary use including, but not limited to and without limiting the generality of the foregoing, a cabaret, lounge or night club; Medical or dental office; Place of worship; Recreation facility including, without limiting the generality of the foregoing, a bowling alley, billiard and pool room, racquet sports and fitness centre; Restaurant; Retail store; Veterinary clinic; Retail sale of cannabis.

## STAND ALONE HOPE, BC COMMERCIAL BUILDING

\$585,000

**SALE TYPE:** Asset

**BUILDING SIZE:** 2,082 SF

LAND SIZE: 5,295 SF

MLS NUMBER: C8054008

**ZONING:**CBD - Downtown
Commercial 7 one

POTENTIAL BUSINESS OR PROFESSIONAL OFFICE SPACE