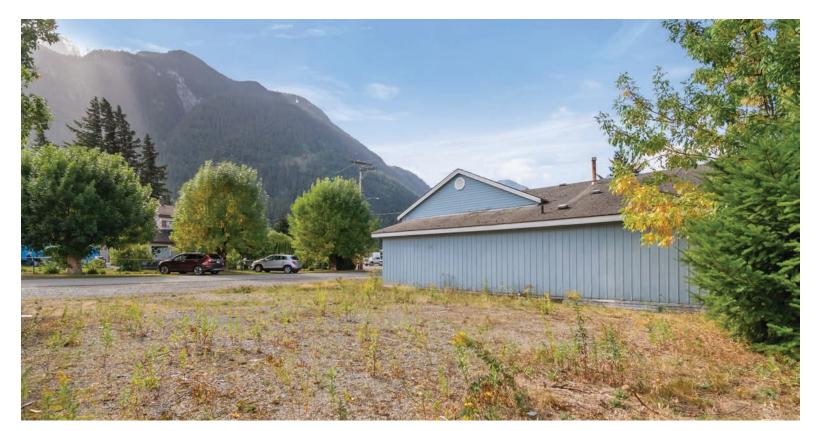

cdwandassociates.com

501 - 889 Pender Street, Vancouver, BC

LOCATED IN HOPE, this stand alone building is vacant and ready to be the home of your new business! The Downtown Commercial Zone (CBD) allows a large range of commercial uses for this property, including, but not limited to Assembly use; Business or professional office; Civic use; Commercial service use; Day care; Entertainment facility; Liquor primary use including, but not limited to and without limiting the generality of the foregoing, a cabaret, lounge or night club; Medical or dental office; Place of worship; Recreation facility including, without limiting the generality of the foregoing, a bowling alley, billiard and pool room, racquet sports and fitness centre; Restaurant; Retail store; Veterinary clinic; Retail sale of cannabis.

## STAND ALONE HOPE, BC COMMERCIAL BUILDING

\$585,000

**SALE TYPE:** Asset

**BUILDING SIZE:** 2,082 SF

LAND SIZE: 5,295 SF

MLS NUMBER: C8054008

**ZONING:**CBD - Downtown
Commercial 7 one

POTENTIAL BUSINESS OR PROFESSIONAL OFFICE SPACE