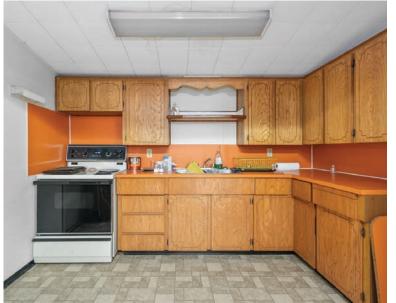

cdwandassociates.com

501 - 889 Pender Street, Vancouver, BC

LOCATED IN HOPE, this stand alone building is vacant and ready to be the home of your new business! The Downtown Commercial Zone (CBD) allows a large range of commercial uses for this property, including, but not limited to Assembly use; Business or professional office; Civic use; Commercial service use; Day care; Entertainment facility; Liquor primary use including, but not limited to and without limiting the generality of the foregoing, a cabaret, lounge or night club; Medical or dental office; Place of worship; Recreation facility including, without limiting the generality of the foregoing, a bowling alley, billiard and pool room, racquet sports and fitness centre; Restaurant; Retail store; Veterinary clinic; Retail sale of cannabis.

## STAND ALONE HOPE, BC COMMERCIAL BUILDING

\$585,000

**SALE TYPE:** Asset

**BUILDING SIZE:** 2,082 SF

LAND SIZE: 5,295 SF

MLS NUMBER: C8054008

**ZONING:**CBD - Downtown
Commercial 7 one

POTENTIAL BUSINESS OR PROFESSIONAL OFFICE SPACE