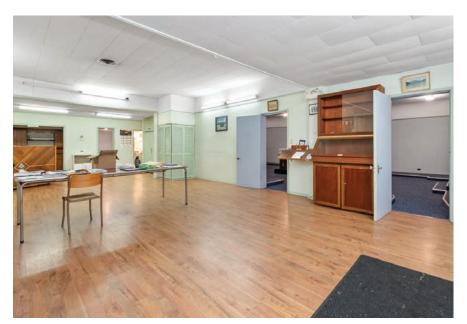

## STAND ALONE HOPE, BC COMMERCIAL BUILDING

\$585,000

**SALE TYPE:** Asset

**BUILDING SIZE:** 2,082 SF

LAND SIZE: 5,295 SF

MLS NUMBER: C8054008

**ZONING:**CBD - Downtown
Commercial 7 one

POTENTIAL BUSINESS OR PROFESSIONAL OFFICE SPACE