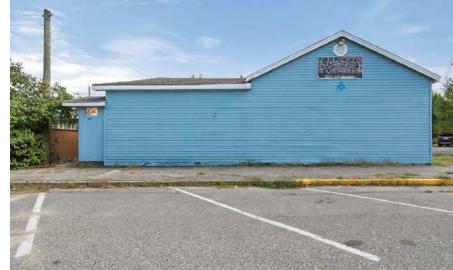

## STAND ALONE HOPE, BC COMMERCIAL BUILDING

\$585,000

**SALE TYPE:** Asset

**BUILDING SIZE:** 2,082 SF

LAND SIZE: 5,295 SF

MLS NUMBER: C8054008

**ZONING:**CBD - Downtown
Commercial 7 one

POTENTIAL BUSINESS OR PROFESSIONAL OFFICE SPACE