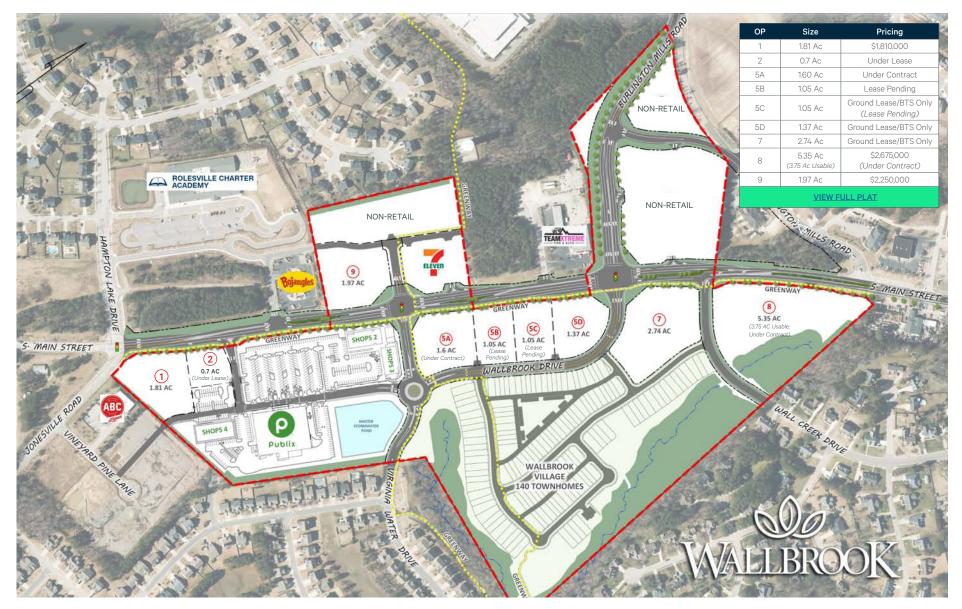

|
|--------------------|-----------|-----------|-----------|
| Population         | 3,843     | 38,515    | 104,798   |
| Households         | 1,258     | 12,950    | 38,069    |
| Average HH Income  | \$134,072 | \$149,894 | \$139,229 |
| Daytime Population | 2,788     | 27,270    | 81,534    |

S Main Street & Jonesville Road Rolesville, North Carolina 27587





### Contact Us

### Charlie Coyne

Executive Vice President +1 919 831 8233 charlie.coyne@cbre.com

#### Matt Larson

Executive Vice President +1 919 831 8268 matt.larson@cbre.com

### Wallbrook

S Main Street & Jonesville Road | Rolesville, NC 27587

## For Lease or Sale

## Site Plan



www.cbre.com

### Wallbrook

S Main Street & Jonesville Road | Rolesville, NC 27587

### For Lease or Sale

## **Outparcel Opportunities**





www.cbre.com

### Wallbrook

## For Lease or Sale

S Main Street & Jonesville Road | Rolesville, NC 27587



© 2024 CBRE, Inc. All rights reserved. This information has been obtained from sources believed reliable but has not been verified for accuracy or completeness. CBRE, Inc. makes no guarantee, representation or warranty and accepts no responsibility or liability as to the accuracy, completeness, or reliability of the information contained herein. You should conduct a careful, independent investigation of the property and verify all information. Any reliance on this information is solely at your own risk. CBRE and the CBRE logo are service marks of CBRE, Inc. All other marks displayed on this document are the property of their respective owners, and the use of such marks does not