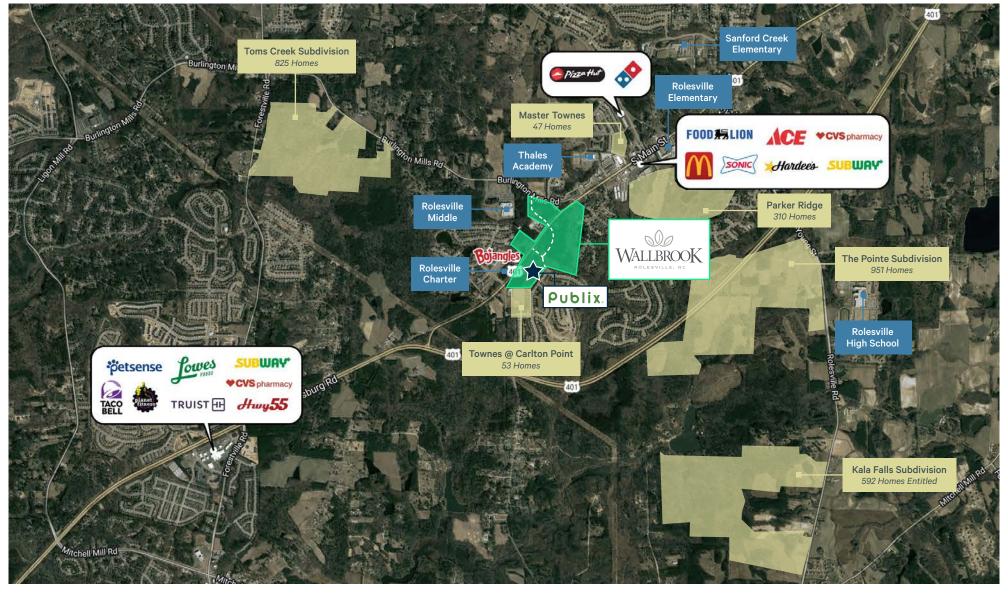

### Grocery Anchored Retail Development in the Heart of Rolesville in Northeast Wake County

Positioned along South Main Street in the center of Rolesville, Wallbrook will be anchored by Publix with 29,618 SF of shop space in the initial phase of development. The 78-acre, mixed-use development will ultimately have ±265,000 SF of commercial space and 140 homes.

- + Retail spaces ranging from 1,750 to 3,918 SF
- + 0.7-acre and 1.81-acre outparcel opportunities in Phase I; 1.05- to 5.35-acre outparcels available in Phase 2 (*pricing and availability noted herein*)
- + Project includes ±23.4 acres of new single-family residential
- + Average household income of over \$149K within three miles
- + \$20M NCDOT project to widen, beautify, and add pedestrian/bike paths to Main Street currently under construction
- + In close proximity to Lennar's Parker Ridge (310 planned homes), Toll Brothers' Tom's Creek (606 planned homes), and Ashton Wood's The Point (951 planned homes) developments
- + Rolesville was the fastest growing town in the state of North Carolina between 2010-2020, increasing its population by 150%

S Main Street & Jonesville Road Rolesville, North Carolina 27587

### Wallbrook

S Main Street & Jonesville Road | Rolesville, NC 27587

### Wallbrook