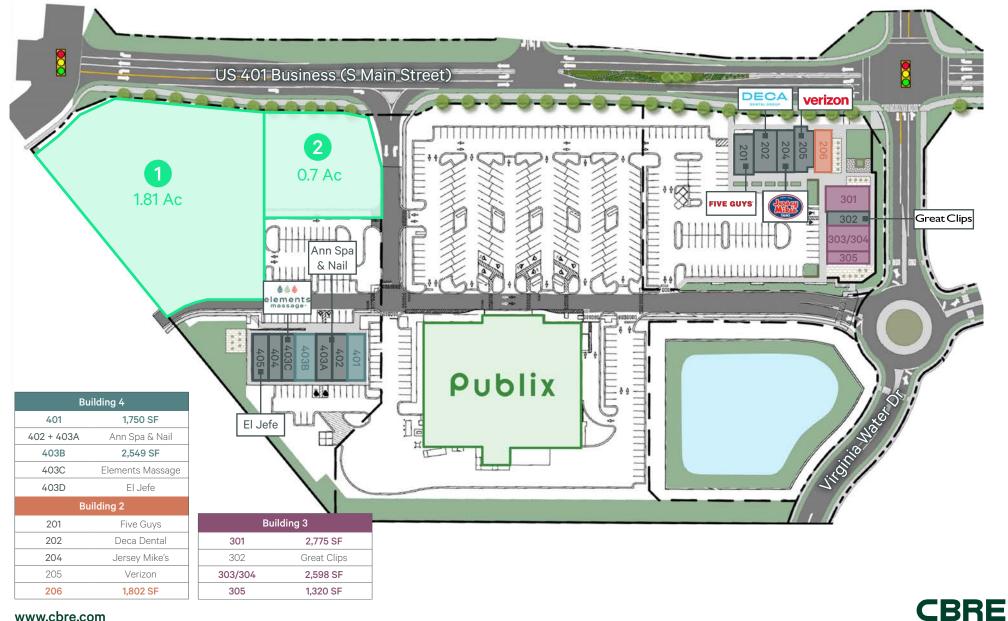

n in the state of North Carolina between 2010-2020, increasing its population by 150%

| 2024 DEMOGRAPHICS  | 1 MILE    | 3 MILES   | 5 MILES   |
|--------------------|-----------|-----------|-----------|
| Population         | 3,843     | 38,515    | 104,798   |
| Households         | 1,258     | 12,950    | 38,069    |
| Average HH Income  | \$134,072 | \$149,894 | \$139,229 |
| Daytime Population | 2,788     | 27,270    | 81,534    |

S Main Street & Jonesville Road Rolesville, North Carolina 27587





### Contact Us

### Charlie Coyne

Executive Vice President +1 919 831 8233 charlie.coyne@cbre.com

#### Matt Larson

Executive Vice President +1 919 831 8268 matt.larson@cbre.com

### Wallbrook

S Main Street & Jonesville Road | Rolesville, NC 27587

## For Lease or Sale

## Site Plan



www.cbre.com

### Wallbrook

S Main Street & Jonesville Road | Rolesville, NC 27587

### For Lease or Sale

## **Outparcel Opportunities**





www.cbre.com

### Wallbrook

## For Lease or Sale

S Main Street & Jonesville Road | Rolesville, NC 27587



© 2024 CBRE, Inc. All rights reserved. This information has been obtained from sources believed reliable but has not been verified for accuracy or completeness. CBRE, Inc. makes no guarantee, representation or warranty and accepts no responsibility or liability as to the accuracy, completeness, or reliability of the information contained herein. You should conduct a careful, independent investigation of the property and verify all information. Any reliance on this information is solely at your own risk. CBRE and the CBRE logo are service m