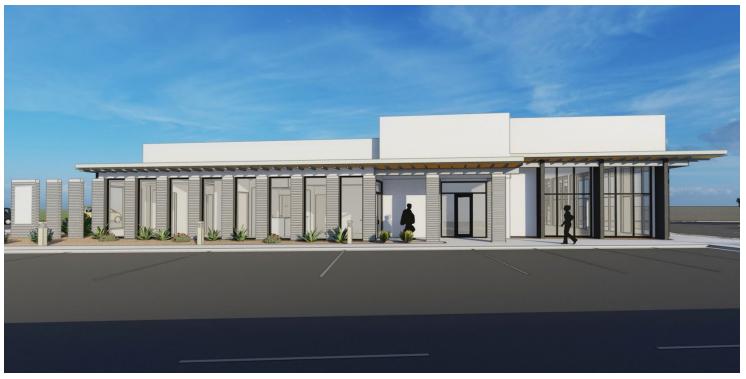

### **PROPERTY HIGHLIGHTS**

- Build-to-suit office/medical office
- Ideal location for medical facility
- Ground lease available
- Prime North Valley Location with easy access from east and west sides of the city
- Approved construction plans for dental facility
- C-2 Zoning

### **PROPERTY OVERVIEW**

This North Valley land is an ideal location for a general office or medical office based on its centralized location to both the east and west sides of the city. The owner will build a 7500 square foot office to suit one or multiple tenants with ample parking. With limited supply of new office inventory, take advantage of this built-to-suit opportunity and lease an office with a modern look and ergonomics designed to promote comfort, productivity, and wellbeing.