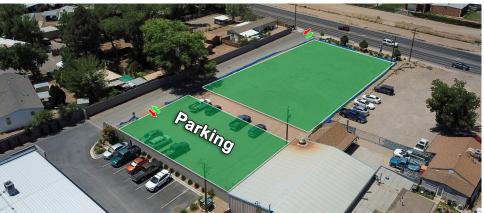

### **PROPERTY OVERVIEW**

This North Valley land is an ideal location for a general office or medical office based on its centralized location to both the east and west sides of the city. The owner will build a 7500 square foot office to suit one or multiple tenants with ample parking. With limited supply of new office inventory, take advantage of this built-to-suit opportunity and lease an office with a modern look and ergonomics designed to promote comfort, productivity, and wellbeing.