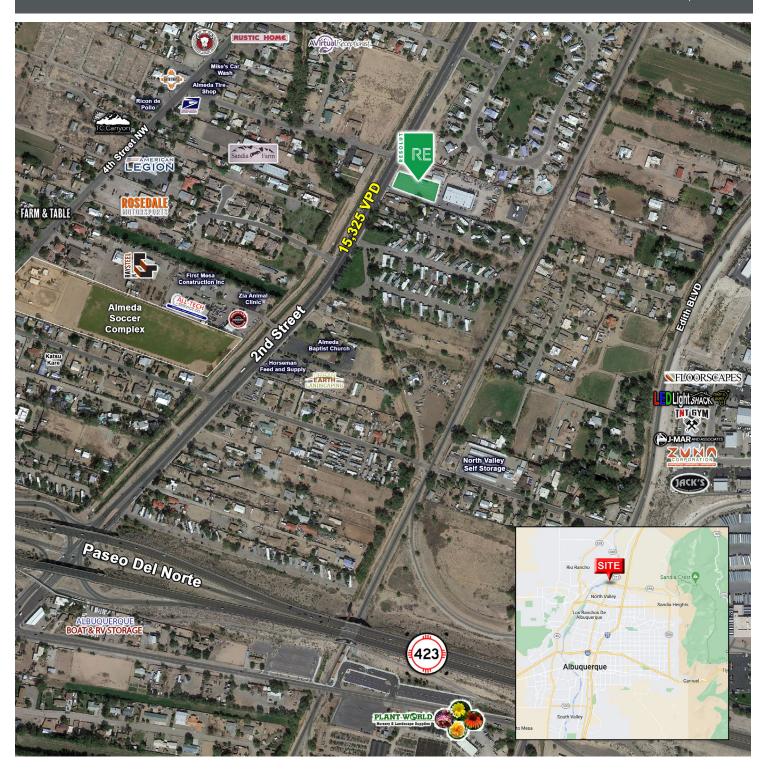

### TRAFFIC COUNT

2nd St: 15,325 VPD STBD 2022

### **AREA TRAFFIC GENERATORS**

Jeremy Salazar jsalazar@resolutre.com 505.859.2975

Austin Tidwell, CCIM atidwell@resolutre.com

www.resolutre.com

### **LOCATION OVERVIEW**

Property is located on 2nd St NW in the North Valley submarket between Paseo Del Norte and Alameda Blvd. This property features quick access to two river crossings that connect the east and west sides of the city.