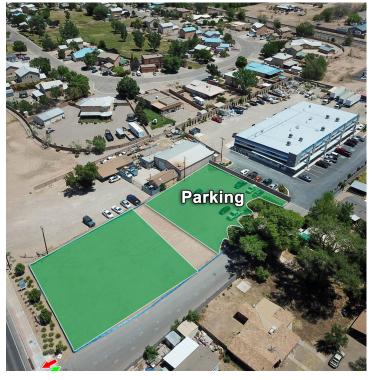

### **PROPERTY OVERVIEW**

Lease Rate: \$24.00 PSF
Triple Nets: \$3.00 PSF

Available SF: 3,900-7,500 SF

Frontage: 100 ft

Lot Size/Acreage: 39,200 SF/.89

Zoning: C-2

Submarket: North Valley