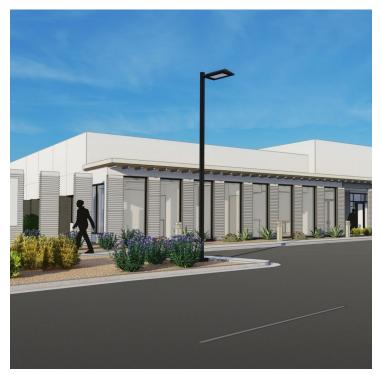

### **PROPERTY HIGHLIGHTS**

- Build-to-suit office/medical office
- Ideal location for medical facility
- Ground lease available
- Prime North Valley Location with easy access from east and west sides of the city
- Approved construction plans for dental facility
- C-2 Zoning

### **PROPERTY OVERVIEW**

This North Valley land is an ideal location for a general office or medical office based on its centralized location to both the east and west sides of the city. The owner will build a 7500 square foot office to suit one or multiple tenants with ample parking. With limited supply of new office inventory, take advantage of this built-to-suit opportunity and lease an office with a modern look and ergonomics designed to promote comfort, productivity, and wellbeing.