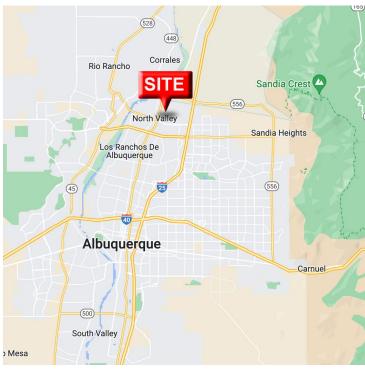

### **LOCATION OVERVIEW**

Property is located on 2nd St NW in the North Valley submarket between Paseo Del Norte and Alameda Blvd. This property features quick access to two river crossings that connect the east and west sides of the city.