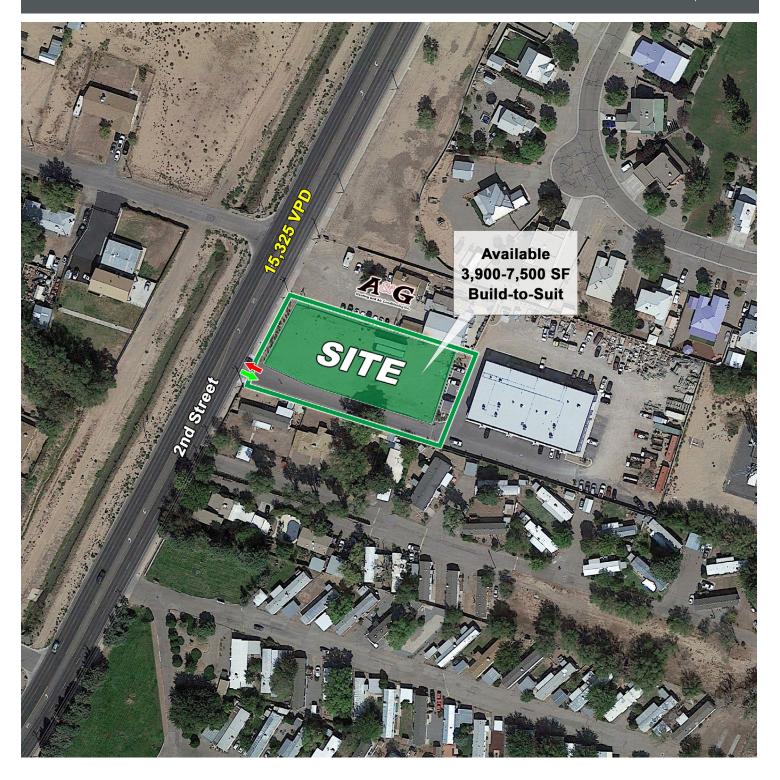

### **AVAILABLE SPACE**

3,900-7,500 SF

### TRAFFIC COUNT

2nd St: 15,325 VPD STBD 2022

### **PROPERTY OVERVIEW**

Lease Rate: \$24.00 PSF
Triple Nets: \$3.00 PSF

Available SF: 3,900-7,500 SF

Frontage: 100 ft

Lot Size/Acreage: 39,200 SF/.89

Zoning: C-2

Submarket: North Valley

### **LOCATION OVERVIEW**

Property is located on 2nd St NW in the North Valley submarket between Paseo Del Norte and Alameda Blvd. This property features quick access to two river crossings that connect the east and west sides of the city.