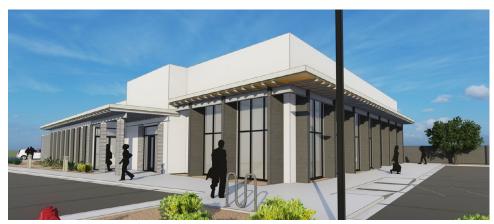

### **PROPERTY HIGHLIGHTS**

- Build-to-suit office/medical office
- Ideal location for medical facility
- Ground lease available
- Prime North Valley Location with easy access from east and west sides of the city
- Approved construction plans for dental facility
- C-2 Zoning

### **PROPERTY OVERVIEW**

This North Valley land is an ideal location for a general office or medical office based on its centralized location to both the east and west sides of the city. The owner will build a 7500 square foot office to suit one or multiple tenants with ample parking. With limited supply of new office inventory, take advantage of this built-to-suit opportunity and lease an office with a modern look and ergonomics designed to promote comfort, productivity, and wellbeing.