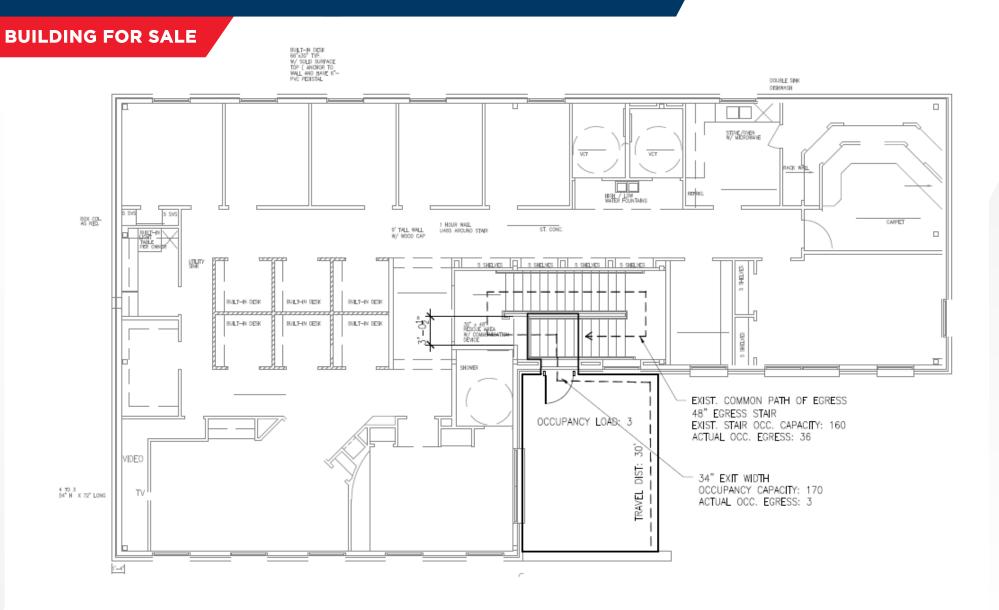

## 1220 SOUTH GRAHAM ST

Charlotte, NC 28203



#### **BUILDING FOR SALE**









### **SPACE DETAILS**



±6,000 SF 2-STORY BUILDING



\$3,200,000



18 SECURED PARKING SPACES



2 SUITES ON 1<sup>ST</sup> FLOOR LEASED AT \$3,860/MONTH



LOCATED IN SOUTH END'S GOLD DISTRICT JUST MINUTES TO UPTOWN



WALKING DISTANCE TO BANK OF AMERICA STADIUM, RETIAL, RESTAURANTS, AND HIGH-END APARTMENTS

#### **1220 SOUTH GRAHAM ST**

Charlotte, NC 28203



SECOND LEVEL

## 1220 SOUTH GRAHAM ST

Charlotte, NC 28203



For more information, you may contact:



# MIKE KEMMET Executive Managing Director +1 704 996 9993 Mike.kemmet@cushwake.com



300 South Tryon St. Suite 1110 Charlotte, NC 28202 +1 704 375 7771 cushmanwakefield.com

©2024 Cushman & Wakefield. All rights reserved. The information contained in this communication is strictly confidential. This information has been obtained from sources believed to be reliable but has not been verified. NO WARRANTY OR REPRESENTATION, EXPRESS OR IMPLIED, IS MADE AS TO THE CONDITION OF THE PROPERTY (OR PROPERTIES) REFERENCED HEREIN OR AS TO THE ACCURACY OR COMPLETENESS OF THE INFORMATION CONTAINED HEREIN, AND SAME IS SUBMITTED SUBJECT TO ERRORS, OMISSIONS, CHANGE OF PRICE, RENTAL OR OTHER CONDITION